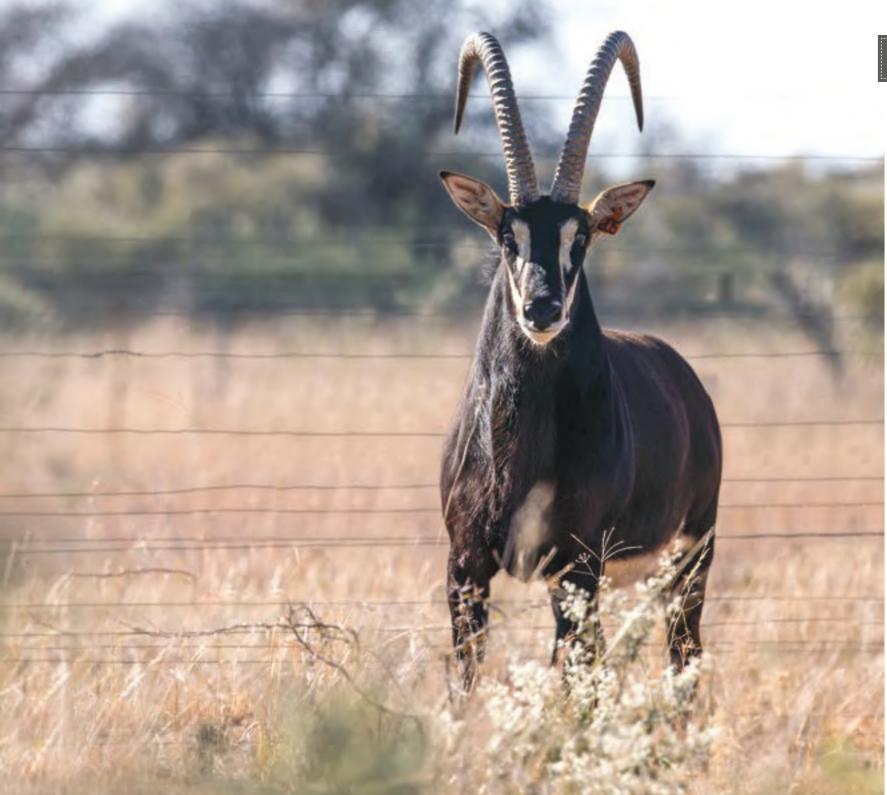

## Sequence of Sale

| 1   | SANTA GERTRUDIS   | Lot 1 - 9    |
|-----|-------------------|--------------|
| 2   | NYALA             | Lot 10-13    |
| 3   | SPRINGBOK         | Lot 14 - 20  |
| 4   | SABLE             | Lot 21 - 36  |
| 5   | GOLDEN WILDEBEEST | Lot 36 - 38  |
| 6 - | SABLE             | Lot 39 - 59  |
| 7   | RED ORYX          | Lot 60 - 72  |
| 8   | BUSHBUCK          | Lot 73 - 75  |
| 9   | GOLDEN ORYX       | Lot 76 - 78  |
| 10  | ROAN ANTELOPE     | Lot 79 - 92  |
| 11  | BUFFALO           | Lot 93 - 101 |
| 12  | KUDU              | Lot 102      |
|     |                   |              |