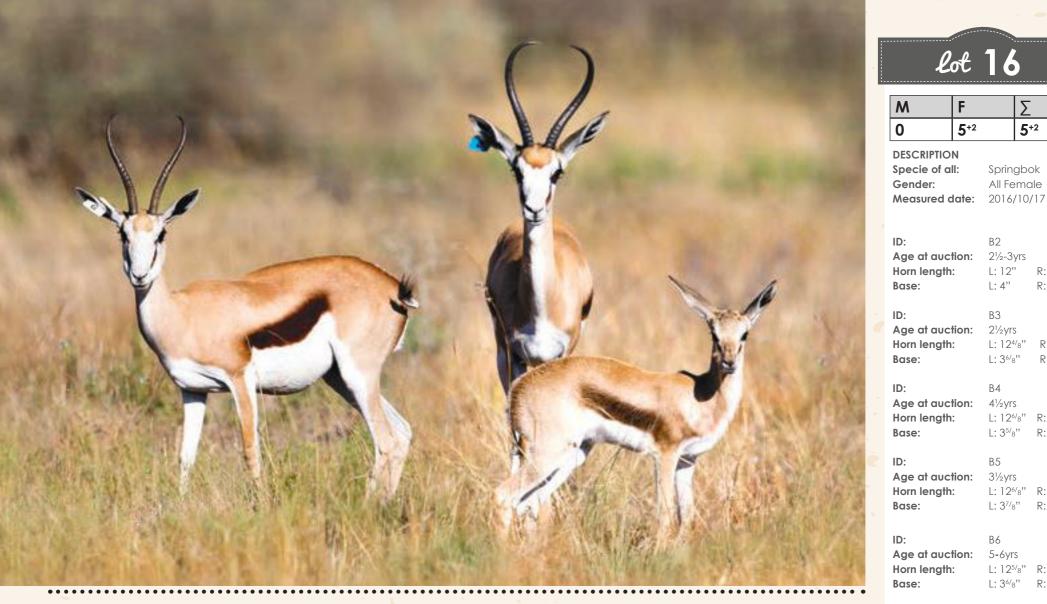

## Sequence of Sale

| 1   | SANTA GERTRUDIS   | Lot 1 - 9    |
|-----|-------------------|--------------|
| 2   | NYALA             | Lot 10-13    |
| 3   | SPRINGBOK         | Lot 14 - 20  |
| 4   | SABLE             | Lot 21 - 36  |
| 5   | GOLDEN WILDEBEEST | Lot 36 - 38  |
| 6 - | SABLE             | Lot 39 - 59  |
| 7   | RED ORYX          | Lot 60 - 72  |
| 8   | BUSHBUCK          | Lot 73 - 75  |
| 9   | GOLDEN ORYX       | Lot 76 - 78  |
| 10  | ROAN ANTELOPE     | Lot 79 - 92  |
| 11  | BUFFALO           | Lot 93 - 101 |
| 12  | KUDU              | Lot 102      |
|     |                   |              |