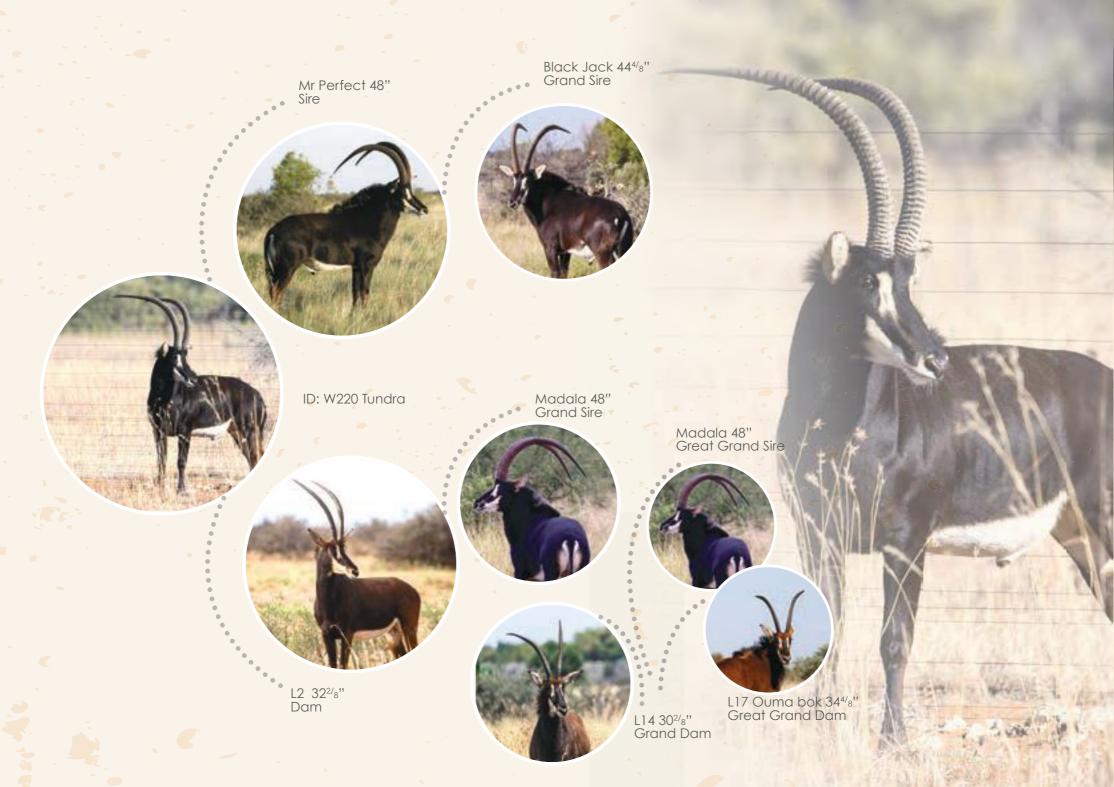

# Breeding Bulls

66

The chief ingredients in the composition of those qualities that gain esteem and praise, are good nature, truth, good sense, and good breeding.

Mystery 31 4/8"

Explosive 34 2/8"

legend 34 6/8"

Tequila 49"

Black Jack 44 4/8"

Explorer 48 2/8"

RAFT 94 26

VALLEY-VENTURE 00 110

RAFT 93 3

VALLEY-VENTURE 95 55

КОСНВО КТ9512