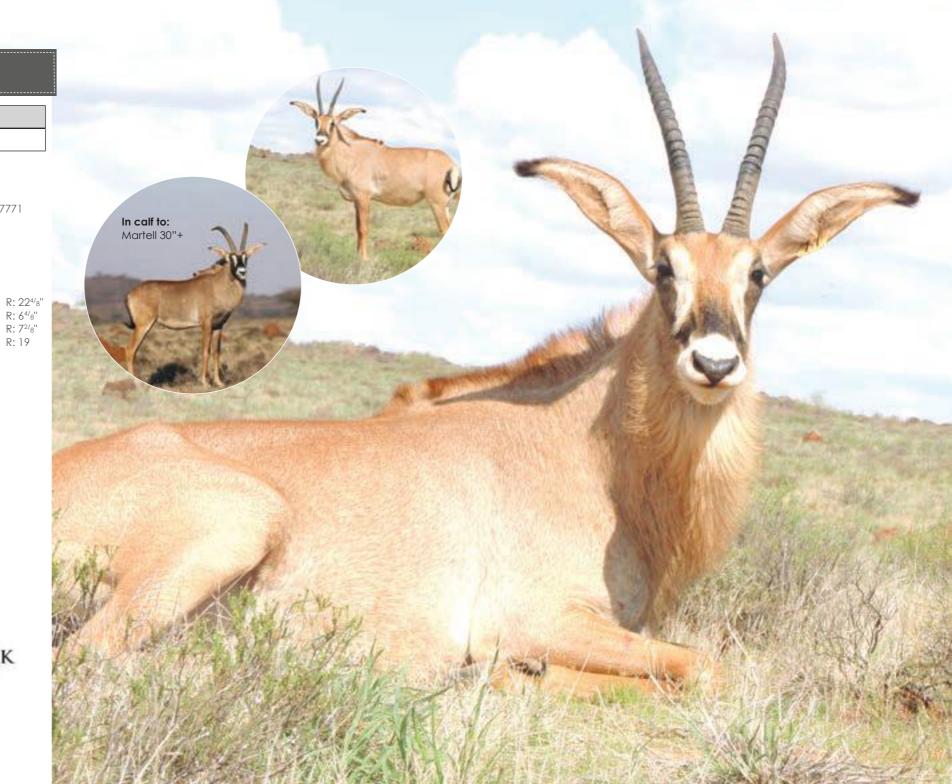

## Sequence of Sale

| 1   | SANTA GERTRUDIS   | Lot 1 - 9    |
|-----|-------------------|--------------|
| 2   | NYALA             | Lot 10-13    |
| 3   | SPRINGBOK         | Lot 14 - 20  |
| 4   | SABLE             | Lot 21 - 36  |
| 5   | GOLDEN WILDEBEEST | Lot 36 - 38  |
| 6 - | SABLE             | Lot 39 - 59  |
| 7   | RED ORYX          | Lot 60 - 72  |
| 8   | BUSHBUCK          | Lot 73 - 75  |
| 9   | GOLDEN ORYX       | Lot 76 - 78  |
| 10  | ROAN ANTELOPE     | Lot 79 - 92  |
| 11  | BUFFALO           | Lot 93 - 101 |
| 12  | KUDU              | Lot 102      |
|     |                   |              |