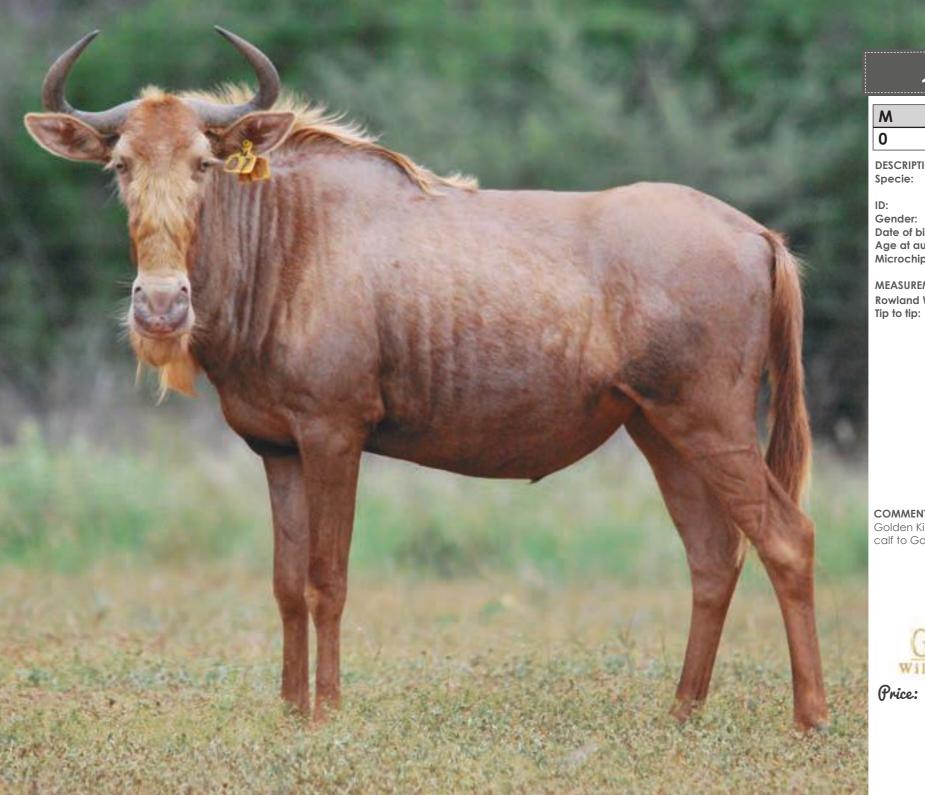

|
| Age at auction: | 2yrs            |
| Microchip:      | 7110355A02      |

### MEASUREMENTS

| Spread:     | 21"  |
|-------------|------|
| Tip to tip: | 50'' |
| Base:       | 13"  |
| Scrotum:    | 20cm |

**COMMENTS:** Golden King Wildebeest bull.



| Μ | F | Σ |
|---|---|---|
| 0 | 1 | 1 |

DESCRIPTION

| Specie:         | Blue Wildebees |
|-----------------|----------------|
|                 | (Golden)       |
| ID:             | 1495           |
| Gender:         | Female         |
| Date of Birth:  | 2014/12/2014   |
| Age at auction: | 2yrs 2mnths    |
| Microchip:      | 7110347A44     |
|                 |                |

41<sup>4/</sup>8''

MEASUREMENTS: Rowland Ward: 19

Tip to tip:

**COMMENT:** Golden King Wildebeest heifer in calf to Golden King bull 1360.







| Μ | F | Σ |
|---|---|---|
| 0 | 1 | 1 |

DESCRIPTION Blue Wildebeest Specie: (Golden) 1497 ID: Gender: Female 2014/12/24 Date of birth: Age at auction: 2yrs 2mnths Microchip: 7110347A63

**MEASUREMENTS: Rowland Ward:** 

16<sup>6/</sup>8'' 39

COMMENTS: Golden King Wildebeest heifer in calf to Golden King bull 1360.





.

Black Jack 44<sup>4/8</sup>"
 Sire

ID:Y225

L6 33" Grand Dam

Y18 33<sup>2/</sup>8'' Dam

•



| Μ | F | Σ |
|---|---|---|
| 1 | 0 | 1 |

DESCRIPTION Specie: Sable ID: Y225 Inferno Gender: Male Date of Birth: 2012/05/17 Age at auction: 4yrs 7mnths Sire: Black Jack 444/8" Y18 33<sup>2/</sup>8" Dam: Mitochondrial DNA: Ikelenge, Kafue and Luangwa, Zambia Zambian 63%, Nuclear DNA:

Southern 34%

### MEASUREMENTS

| Measured date: | 2016/12/07           |