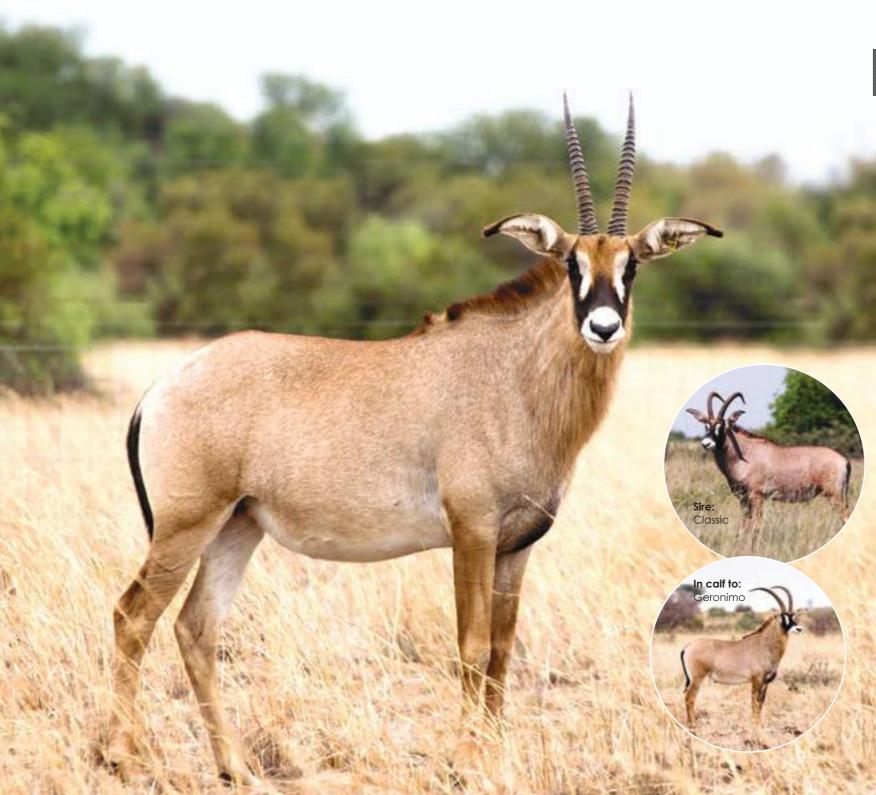

|       |

#### MEASUREMENTS

| Measured date: | 2016/11/               | 01                    |
|----------------|------------------------|-----------------------|
| Measured age:  | 2yrs 2mnth             |                       |
| Horn length:   | L: 18 <sup>2/</sup> 8" | R: 18 <sup>2/</sup> 8 |
| Tip length:    | L: 9''                 | R: 9''                |
| Base:          | L: 6 <sup>6/</sup> 8"  | R: 66/8"              |
| Total rings:   | L: 11                  | R: 11                 |
| Tip to tip:    | 9 <sup>2/</sup> 8"     |                       |
|                |                        |                       |

**COMMENT:** Impressive heifer by Legend and in calf to Legend. Selling with DNA parentage certificate from ClinOmics and a SA Studbook certificate.







| Μ | F | Σ |
|---|---|---|
| 0 | 1 | 1 |

DESCRIPTION Specie: Roan ID: Y312 Female Gender: Date of birth: 2013/06/18 Age at auction: 3yrs 8mnths Sire: Classic 336/8" Y46 24<sup>2/</sup>8" Dam: at 5yrs 2mnths

Mitochondrial DNA: Southwestern Africa

#### MEASUREMENTS

| Measured date: | 2016/10                | /24                   |
|----------------|------------------------|-----------------------|
| Measured age:  | 3yrs 4mnths            |                       |
| Horn length:   | L: 22 <sup>2/</sup> 8" | R: 216/8              |
| Tip length:    | L: 7"                  | R: 7"                 |
| Base:          | L: 7 <sup>4/</sup> 8"  | R: 7 <sup>4/</sup> 8" |
| Total rings:   | L: 19                  | R: 19                 |
| Tip to tip:    | 7 <sup>2/</sup> 8"     |