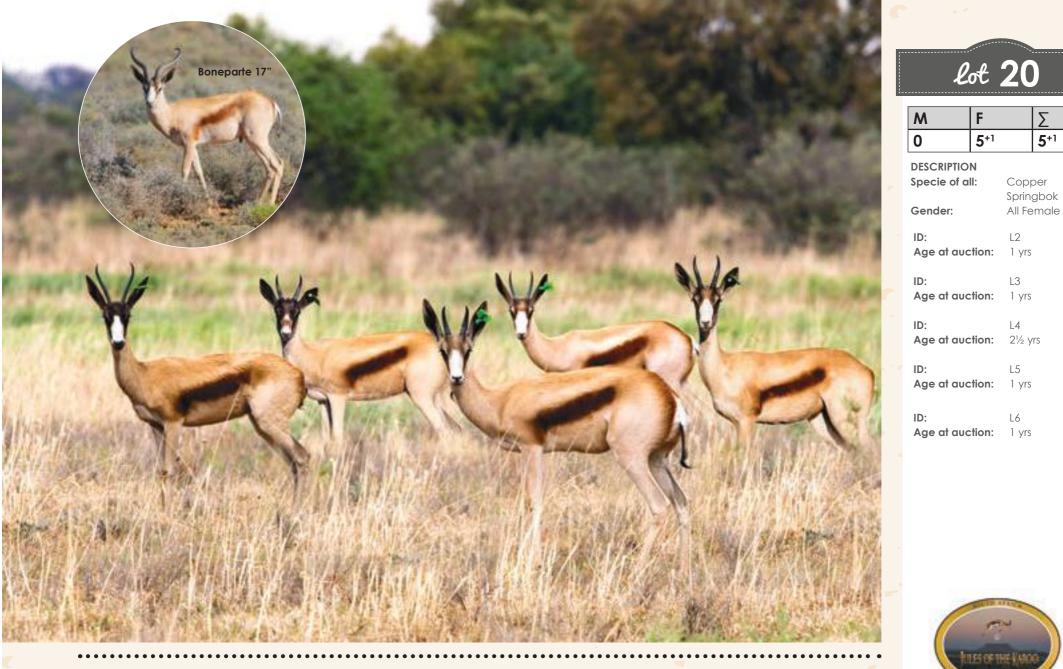

## Sequence of Sale

| 1   | SANTA GERTRUDIS   | Lot 1 - 9    |
|-----|-------------------|--------------|
| 2   | NYALA             | Lot 10-13    |
| 3   | SPRINGBOK         | Lot 14 - 20  |
| 4   | SABLE             | Lot 21 - 36  |
| 5   | GOLDEN WILDEBEEST | Lot 36 - 38  |
| 6 - | SABLE             | Lot 39 - 59  |
| 7   | RED ORYX          | Lot 60 - 72  |
| 8   | BUSHBUCK          | Lot 73 - 75  |
| 9   | GOLDEN ORYX       | Lot 76 - 78  |
| 10  | ROAN ANTELOPE     | Lot 79 - 92  |
| 11  | BUFFALO           | Lot 93 - 101 |
| 12  | KUDU              | Lot 102      |
|     |                   |              |