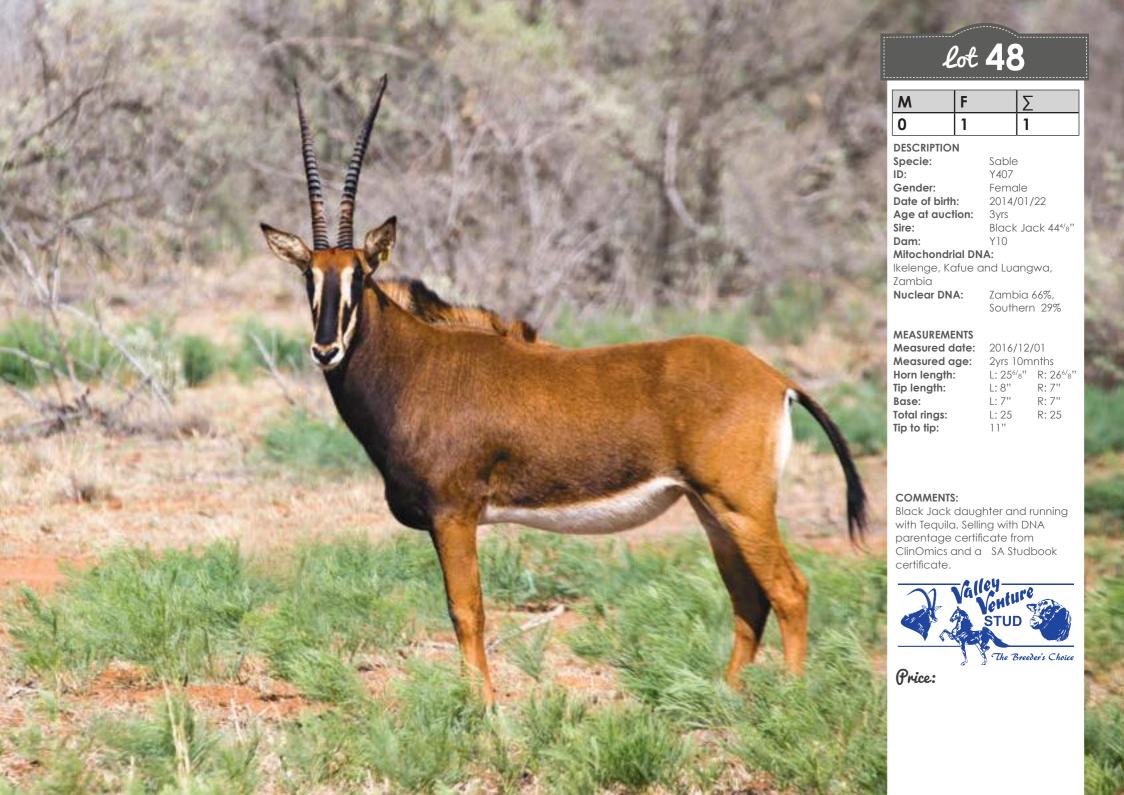

nd Luangwa,      |
| Zambia             |                  |
| Nuclear DNA:       | Zambia 37%,      |
|                    | Southern 60%     |
|                    |                  |

### MEASUREMENTS

| Measured date: | 2016/10/               | /31      |
|----------------|------------------------|----------|
| Measured age:  | 2yrs 6mr               | nth      |
| Horn length:   | L: 24 <sup>6/</sup> 8" | R: 244/  |
| Tip length:    | L: 7 <sup>4/</sup> 8"  | R: 84/8' |
| Base:          | L: 7"                  | R: 7''   |
| Total rings:   | L: 23                  | R: 23    |
| Tip to tip:    | 9 <sup>4/</sup> 8"     |          |

### COMMENTS:

A Black Jack daughter and running with Tequila. Selling with DNA parentage certificate from ClinOmics and a SA Studbook certificate.











| Μ          | F | Σ |
|------------|---|---|
| 0          | 1 | 1 |
| DESCRIPTIO | N |   |

TYPE: Sable ID: B408 Gender: Female Date of birth: 2014/01/27 Age at auction: 3yrs 1mnth Sire: Black Jack Dam: Y15 Mitochondrial DNA: Namibia, Botswana, SA, Zimbabwe Nuclear DNA: Zambian 33%, Southern 58%

### MEASUREMENTS

| Measured date: | 2016/10                | /31      |
|----------------|------------------------|----------|
| Measured age:  | 2yrs 9mr               | nths     |
| Horn length:   | L: 25 <sup>2/</sup> 8" | R: 256/8 |
| Tip length:    | L: 7 <sup>4/</sup> 8"  | R: 7''   |
| Base:          | L: 6 <sup>6/</sup> 8"  | R: 66/8" |
| Total rings:   | L: 23                  | R: 23    |
| Tip to tip:    | 84/8"                  |          |

### COMMENTS:

A Black Jack daughter