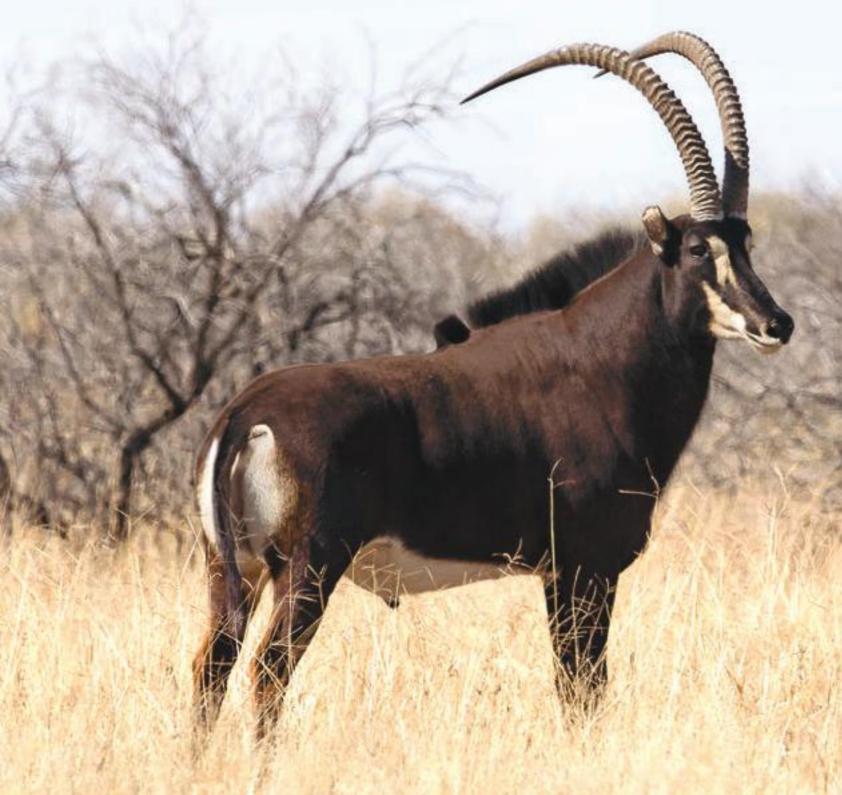

| /07                     |
|----------------|------------------------|-------------------------|
| Measured age:  | 4yrs 4mnths            |                         |
| Horn length:   | L: 434/8"              | R: 44 <sup>7/</sup> 8'' |
| Tip length:    | L: 6 <sup>6/</sup> 8"  | R: 94/8"                |
| Base:          | L: 10 <sup>4/</sup> 8" | R: 104/8"               |
| Total rings:   | L: 35                  | R: 35                   |
| Tip to tip:    | 23''                   |                         |

### COMMENTS:

Black Jack son out of a proven breeding cow. Selling with DNA parentage certificate from ClinOmics and a SA Studbook certificate.



Madala 48" Grand Sire

.

Black Jack 44<sup>4/8</sup>" Sire

ID: B233 Dark Night

L6 33" Grand Dam

...

Y3 32<sup>2/</sup>8'' Dam



| Μ | F | Σ |
|---|---|---|
| 1 | 0 | 1 |

DESCRIPTION

| Specie:                 | Sable             |
|-------------------------|-------------------|
| ID:                     | B233 Dark Night   |
| Gender:                 | Male              |
| Date of birth:          | 2012/07/29        |
| Age at auction:         | 4yrs 6mnths       |
| Sire:                   | Black Jack 444/8" |
| Dam:                    | Y3 324/8"         |
| <b>Mitochondrial DN</b> | A:                |
| Namibia, Botswar        | na, SA, Zimbabwe  |
| Nuclear DNA:            |                   |
| Zambia 35%, Sout        | hern 62%          |

### MEASUREMENTS

| 2016/12/0              | 07                                                                              |
|------------------------|------------