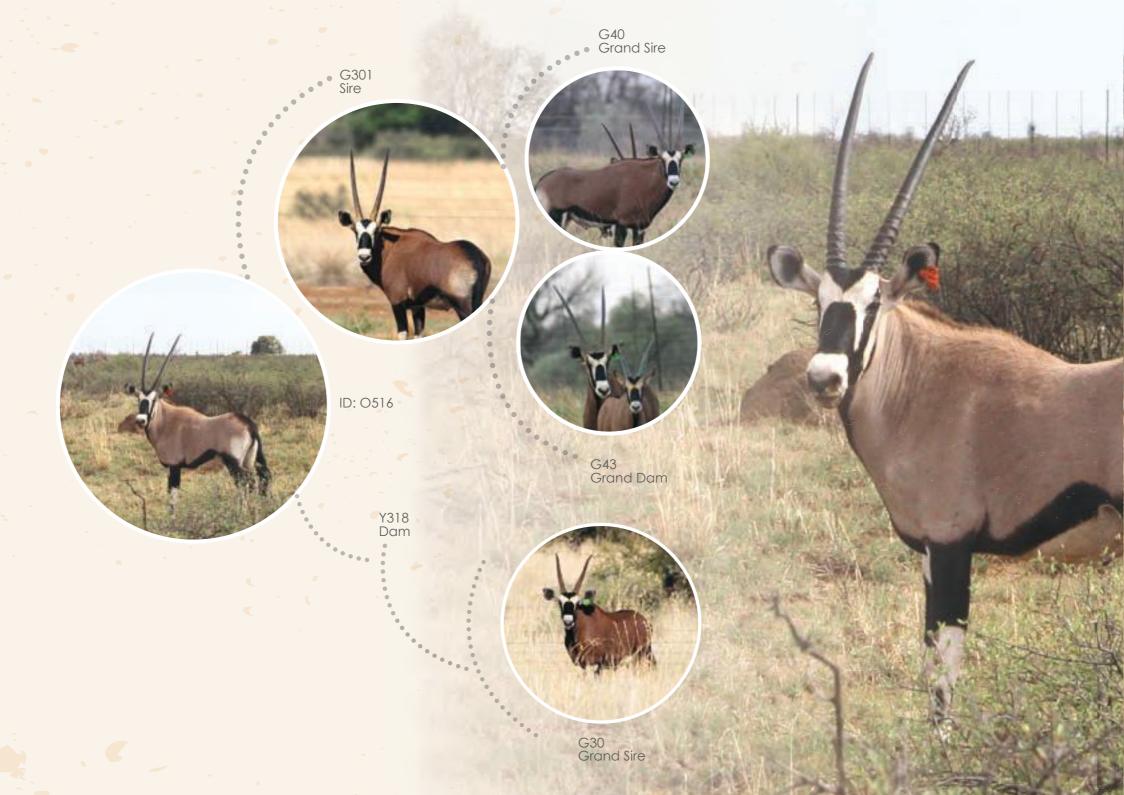

of birth:  | 2015/03/31  |
| Age at auction: | 23mnths     |
| Sire:           | G301        |
| Dam:            | Y309        |
|                 |             |

#### MEASUREMENTS

| Measured date: | 2016/12/               | 09                     |
|----------------|------------------------|------------------------|
| Measured age:  | 21 months              |                        |
| Horn length:   | L: 30 <sup>2/</sup> 8" | R: 29 <sup>4/</sup> 8" |
| Tip length:    | L: 21 <sup>4/</sup> 8" | R: 216/8"              |
| Base:          | L: 6 <sup>6/</sup> 8"  | R: 66/8"               |
| Total rings:   | L: 8                   | R: 8                   |
| Tip to tip:    | 13                     |                        |

**COMMENT:** A F2 Oryx bull selling with a proven pedigree.









| 1             | 0    |       | 1      |
|---------------|------|-------|--------|
| DESCRIPTIO    | N    |       |        |
| Specie:       |      | F2 Re | d Oryx |
| ID:           |      | O516  |        |
| Gender:       |      | Male  |        |
| Date of birth | 1:   | 2015/ | /03/01 |
| Age at auct   | ion: | 2yrs  |        |
| Sire:         |      | G301  |        |
| Dam:          |      | Y318  |        |
|               |      |       |        |

#### MEASUREMENTS

**M** 

 Measured date:
 2016/12/09

 Measured age:
 21mnths

 Horn length:
 L: 31<sup>7/8</sup>"
 R: 31<sup>6/8</sup>"

 Tip length:
 L: 21<sup>7/8</sup>"
 R: 21<sup>4/8</sup>"

 Base:
 L: 7"
 R: 7"

 Total rings:
 L: 9
 R: 9

 Tip to tip:
 10<sup>6/8</sup>"

**COMMENT:** An F2 Oryx bull selling with a proven