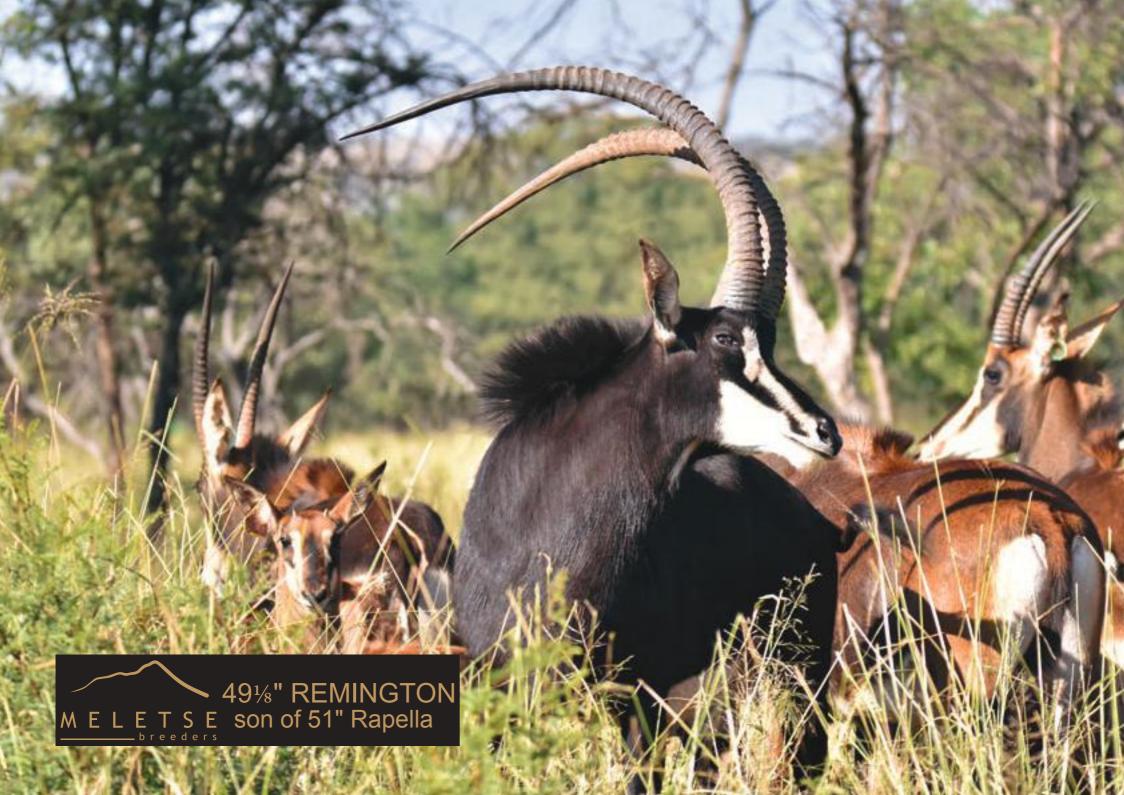

## Sequence of Sale

| 1   | SANTA GERTRUDIS   | Lot 1 - 9    |
|-----|-------------------|--------------|
| 2   | NYALA             | Lot 10-13    |
| 3   | SPRINGBOK         | Lot 14 - 20  |
| 4   | SABLE             | Lot 21 - 36  |
| 5   | GOLDEN WILDEBEEST | Lot 36 - 38  |
| 6 - | SABLE             | Lot 39 - 59  |
| 7   | RED ORYX          | Lot 60 - 72  |
| 8   | BUSHBUCK          | Lot 73 - 75  |
| 9   | GOLDEN ORYX       | Lot 76 - 78  |
| 10  | ROAN ANTELOPE     | Lot 79 - 92  |
| 11  | BUFFALO           | Lot 93 - 101 |
| 12  | KUDU              | Lot 102      |
|     |                   |              |