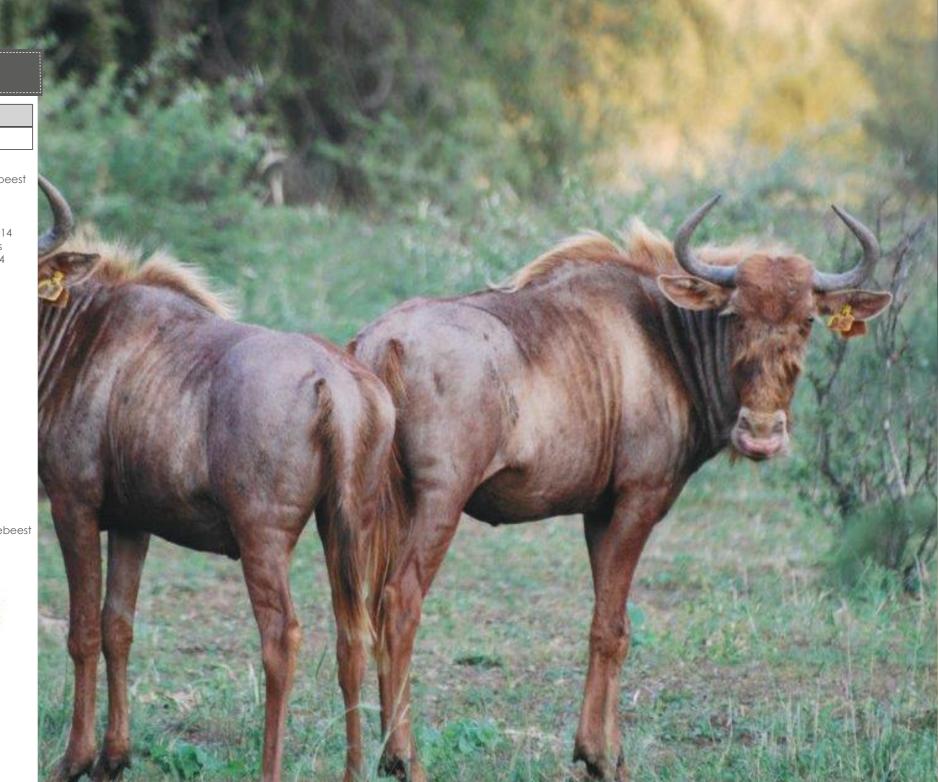

|
| Age at auction: | 2yrs            |
| Microchip:      | 7110355A02      |

### MEASUREMENTS

| Spread:     | 21"  |
|-------------|------|
| Tip to tip: | 50'' |
| Base:       | 13"  |
| Scrotum:    | 20cm |

**COMMENTS:** Golden King Wildebeest bull.



| Μ | F | Σ |
|---|---|---|
| 0 | 1 | 1 |

DESCRIPTION

| Specie:         | Blue Wildebees |
|-----------------|----------------|
|                 | (Golden)       |
| ID:             | 1495           |
| Gender:         | Female         |
| Date of Birth:  | 2014/12/2014   |
| Age at auction: | 2yrs 2mnths    |
| Microchip:      | 7110347A44     |
|                 |                |

41<sup>4/</sup>8''

MEASUREMENTS: Rowland Ward: 19

Tip to tip:

**COMMENT:** Golden King Wildebeest heifer in calf to Golden King bull 1360.







| Μ | F | Σ |
|---|---|---|
| 0 | 1 | 1 |

DESCRIPTION Blue Wildebeest Specie: (Golden) 1497 ID: Gender: Female 2014/12/24 Date of birth: Age at auction: 2yrs 2mnths Microchip: 7110347A63

**MEASUREMENTS: Rowland Ward:** 

16<sup>6/</sup>8'' 39

COMMENTS: Golden King Wildebeest heifer in calf to Golden King bull 1360.





.

Black Jack 44<sup>4/8</sup>"
 Sire

ID:Y225

L6 33" Grand Dam

Y18 33<sup>2/</sup>8'' Dam

•



| Μ | F | Σ |
|---|---|---|
| 1 | 0 | 1 |

DESCRIPTION Specie: Sable ID: Y225 Inferno Gender: Male Date of Birth: 2012/05/17 Age at auction: 4yrs 7mnths Sire: Black Jack 444/8" Y18 33<sup>2/</sup>8" Dam: Mitochondrial DNA: Ikelenge, Kafue and Luangwa, Zambia Zambian 63%, Nuclear DNA:

Southern 34%

### MEASUREMENTS

| Measured date: | 2016/12/07           |