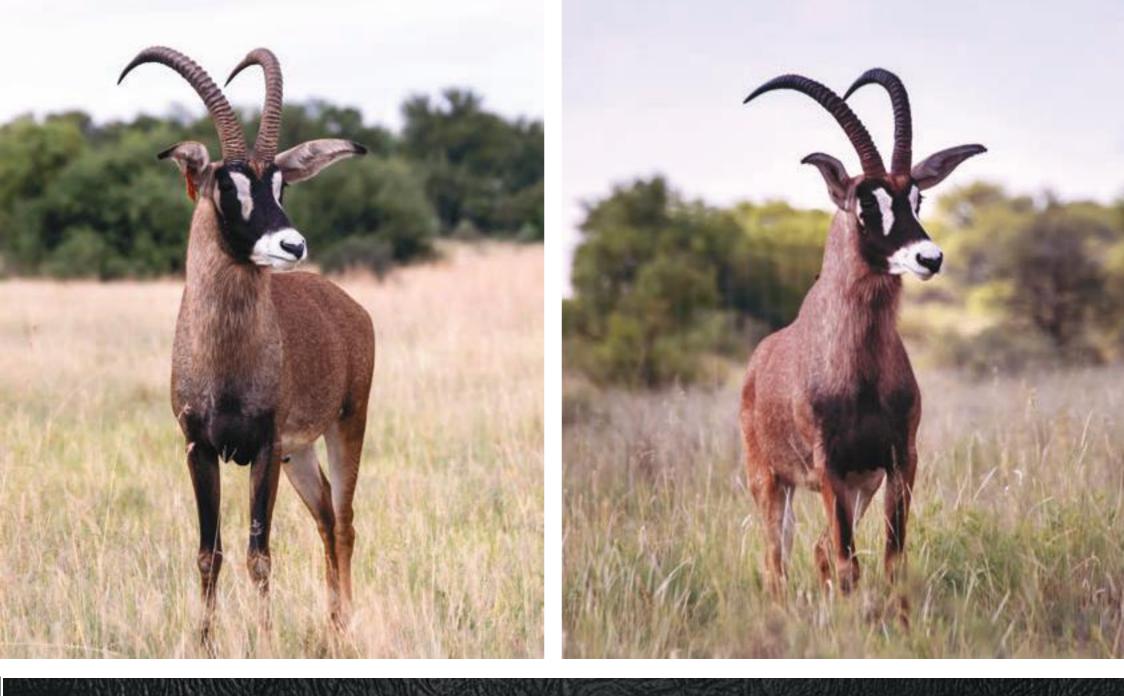

## Sequence of Sale

| 1   | SANTA GERTRUDIS   | Lot 1 - 9    |
|-----|-------------------|--------------|
| 2   | NYALA             | Lot 10-13    |
| 3   | SPRINGBOK         | Lot 14 - 20  |
| 4   | SABLE             | Lot 21 - 36  |
| 5   | GOLDEN WILDEBEEST | Lot 36 - 38  |
| 6 - | SABLE             | Lot 39 - 59  |
| 7   | RED ORYX          | Lot 60 - 72  |
| 8   | BUSHBUCK          | Lot 73 - 75  |
| 9   | GOLDEN ORYX       | Lot 76 - 78  |
| 10  | ROAN ANTELOPE     | Lot 79 - 92  |
| 11  | BUFFALO           | Lot 93 - 101 |
| 12  | KUDU              | Lot 102      |
|     |                   |              |