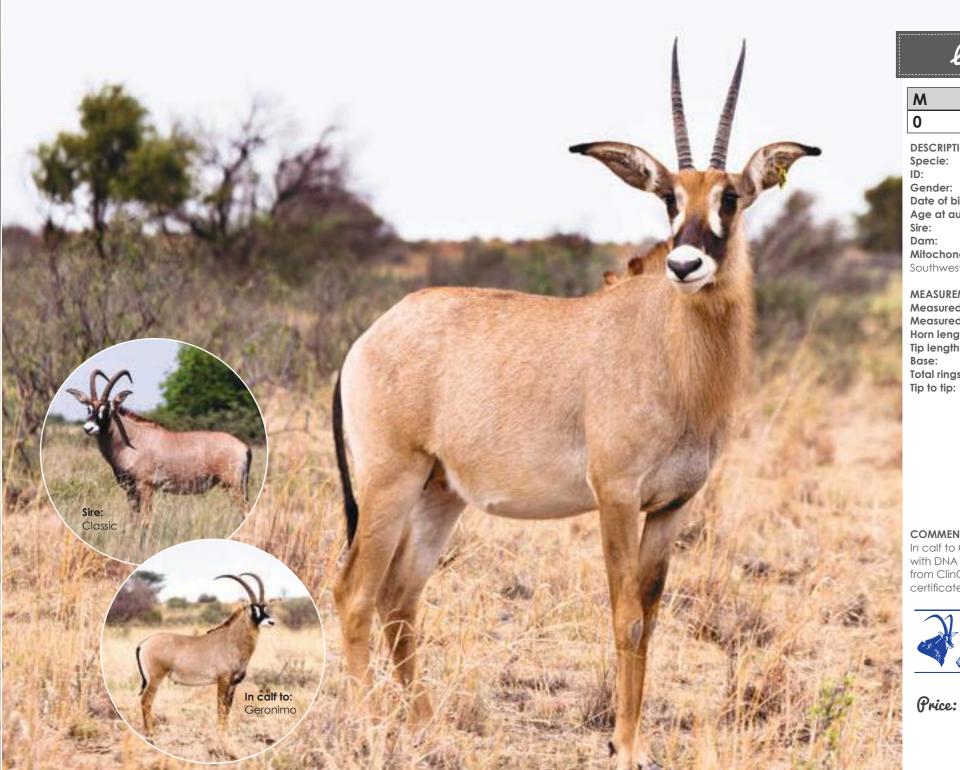

Selling with DNA parentage certificate from ClinOmics and a SA Studbook certificate.



| Μ | F | Σ |
|---|---|---|
| 0 | 1 | 1 |

#### DESCRIPTION

 Specie:
 Roan

 ID:
 Y409

 Gender:
 Female

 Date of birth:
 2014/12/12

 Age at auction:
 2yrs 2mnths

 Sire
 Classic 33<sup>4/8</sup>"

 Dam
 Y44

 Mitochondrial DNA:

 Southwestern Africa

#### MEASUREMENTS

**Measured date:** 2016/10/24 Measured age: 23mnths Horn length L:17" R: 164/8" L: 84/8" R: 9" Tip length R: 7<sup>2/</sup>8 L: 7<sup>2/</sup>8" Base: Total rings: L: 10 R: 10 9" Tip to tip:

#### COMMENTS

Wide spread heifer by Classic 33<sup>3</sup>/<sub>4</sub>" out of top breeding cow Y44 and in calf to Geronimo 33<sup>1</sup>/<sub>4</sub>". Selling with DNA parentage certificate from ClinOmics and a SA Studbook certificate.







| Μ | F | Σ |
|---|---|---|
| 0 | 1 | 1 |

DESCRIPTION Roan Y406 Female Date of birth: 2014/05/20 2yrs 9mnths Age at auction: Classic 336/8" Y43 Mitochondrial DNA: Southwestern Africa

### **MEASUREMENTS**

**Measured date:** 2016/10/24 Measured age: 2yrs 5mnths Horn length: L: 17<sup>4/</sup>8" R: 17<sup>4/</sup>8" Tip length: L: 9" R: 8<sup>2/</sup>8" L: 5<sup>6/</sup>8" R: 56/8" L: 12 Total rings: R: 12 7"

### COMMENTS

In calf to Geronimo 33<sup>2/8</sup>". Selling with DNA parentage certificate from ClinOmics and a SA Studbook certificate.



| Μ | F | Σ |
|---|---|---|
| 0 | 1 | 1 |

### DESCRIPTION

| Specie:         | Roan                    |
|-----------------|-------------------------|
| ID:             | Y227                    |
| Gender:         | Female                  |