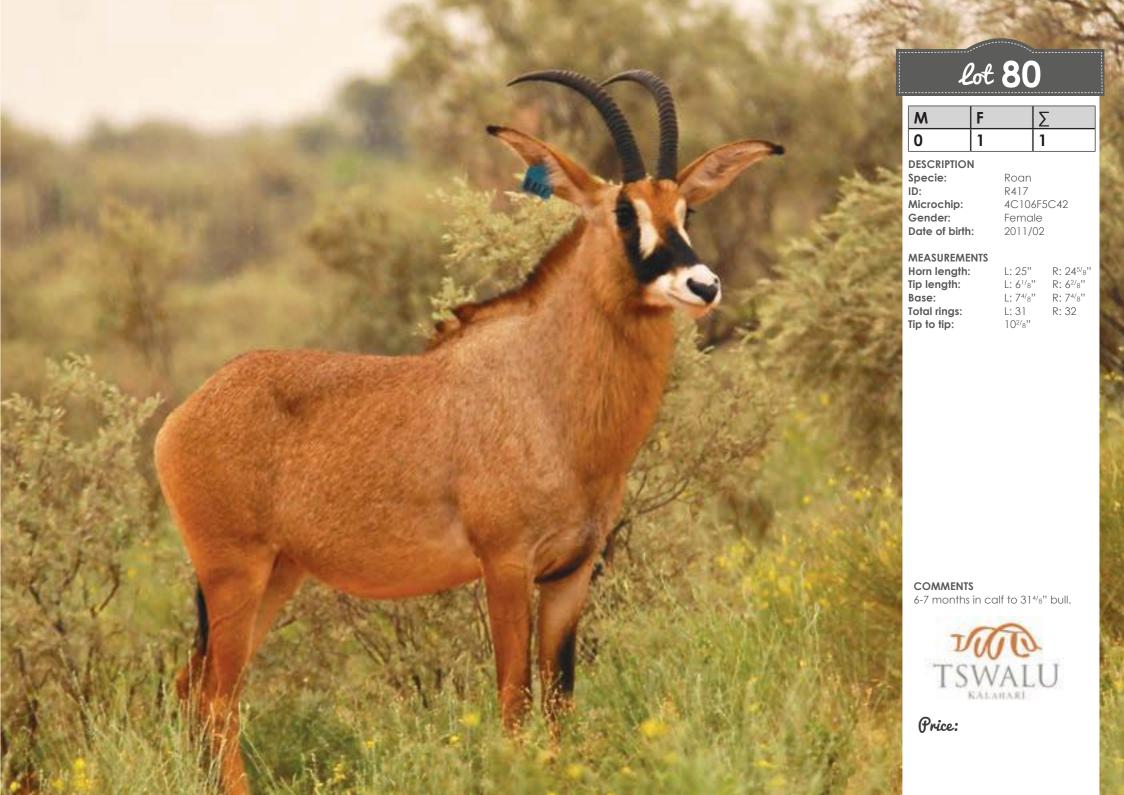

## Sequence of Sale

| 1   | SANTA GERTRUDIS   | Lot 1 - 9    |
|-----|-------------------|--------------|
| 2   | NYALA             | Lot 10-13    |
| 3   | SPRINGBOK         | Lot 14 - 20  |
| 4   | SABLE             | Lot 21 - 36  |
| 5   | GOLDEN WILDEBEEST | Lot 36 - 38  |
| 6 - | SABLE             | Lot 39 - 59  |
| 7   | RED ORYX          | Lot 60 - 72  |
| 8   | BUSHBUCK          | Lot 73 - 75  |
| 9   | GOLDEN ORYX       | Lot 76 - 78  |
| 10  | ROAN ANTELOPE     | Lot 79 - 92  |
| 11  | BUFFALO           | Lot 93 - 101 |
| 12  | KUDU              | Lot 102      |
|     |                   |              |