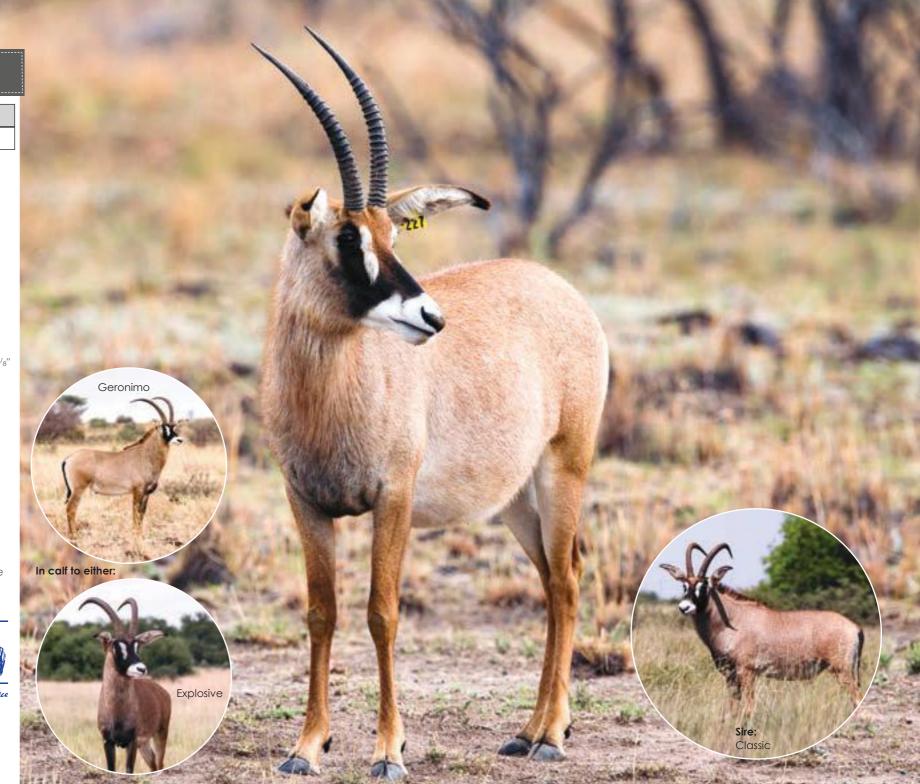

## Sequence of Sale

| 1   | SANTA GERTRUDIS   | Lot 1 - 9    |
|-----|-------------------|--------------|
| 2   | NYALA             | Lot 10-13    |
| 3   | SPRINGBOK         | Lot 14 - 20  |
| 4   | SABLE             | Lot 21 - 36  |
| 5   | GOLDEN WILDEBEEST | Lot 36 - 38  |
| 6 - | SABLE             | Lot 39 - 59  |
| 7   | RED ORYX          | Lot 60 - 72  |
| 8   | BUSHBUCK          | Lot 73 - 75  |
| 9   | GOLDEN ORYX       | Lot 76 - 78  |
| 10  | ROAN ANTELOPE     | Lot 79 - 92  |
| 11  | BUFFALO           | Lot 93 - 101 |
| 12  | KUDU              | Lot 102      |
|     |                   |              |