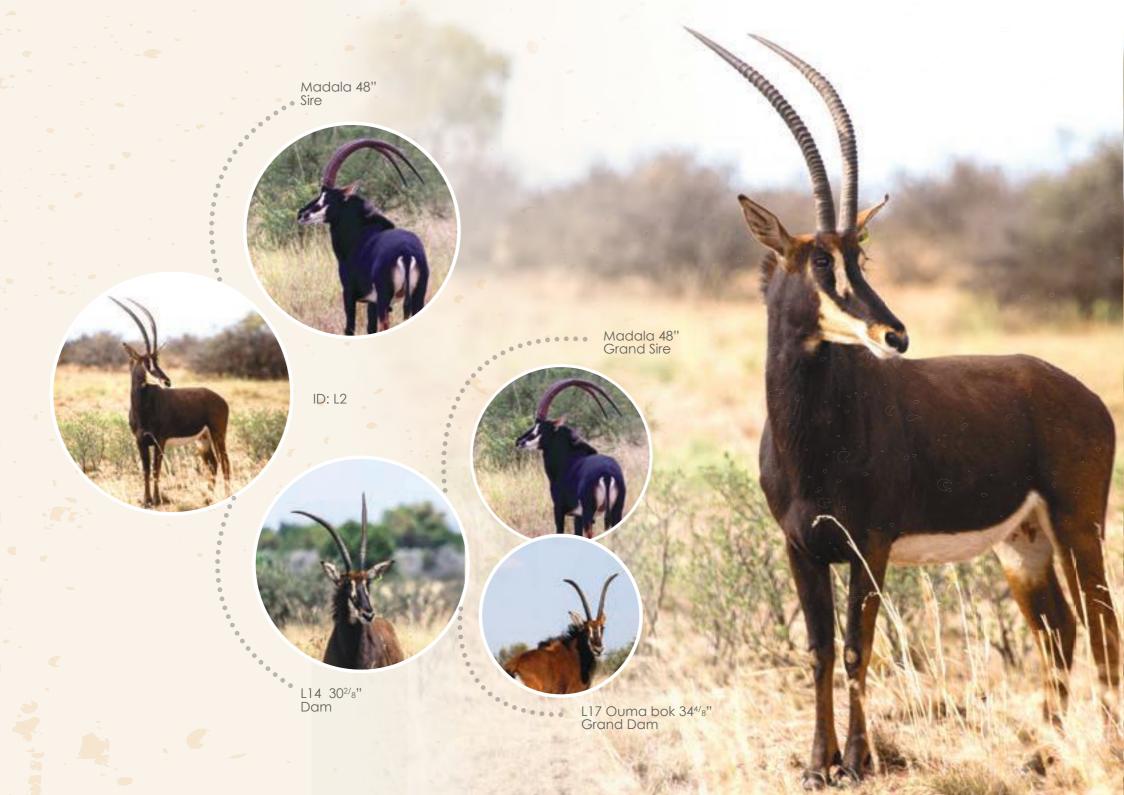

# Breeding Bulls

66

The chief ingredients in the composition of those qualities that gain esteem and praise, are good nature, truth, good sense, and good breeding.

Mystery 31 4/8"

Explosive 34 2/8"

legend 34 6/8"

Tequila 49"

Black Jack 44 4/8"

Explorer 48 2/8"

RAFT 94 26

VALLEY-VENTURE 00 110

RAFT 93 3

VALLEY-VENTURE 95 55

КОСНВО КТ9512