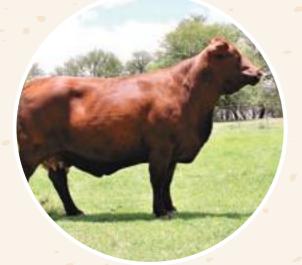

Animal: VALLEY-VENTURE VV150162

| Μ | F | Σ |
|---|---|---|
| 0 | 1 | 1 |

| Specie:<br>Identification:<br>Sex: | Santa Gertrudis<br>VV150162<br>Female |
|------------------------------------|---------------------------------------|
| Birth Date:                        | 2015/11/26                            |
| Computer Nr:                       | 291021038                             |
| HerdBook:                          | SP                                    |
| Status:                            | Active                                |
| Registr Status:                    | Calf Book                             |
| Breed:                             | SG 100.00                             |
| Sire:                              | Kochbo                                |
|                                    | Obelix 07 13                          |
| Dam:                               | Valley-Venture                        |
|                                    | VV110169                              |
| Reproduction:                      | ICP = n/a                             |
|                                    | AFC = n/a                             |
|                                    | DLC = n/a                             |
| Progeny:                           | None                                  |
| Breeder:                           | Mev T. de Jager                       |

#### COMMENTS:

A potential SA Champion and the best female that we have ever put up for sale. She is a daughter of KT 07-13 with brilliant balance and quality. She will show in the 15 to 18 month old class at the upcoming World Congress. She possesses great femininity and incredible width. Be sure not to miss her.