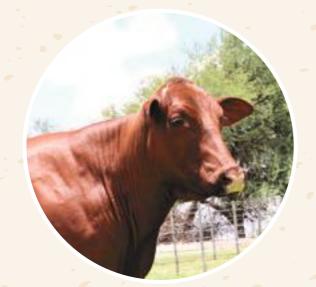

Animal: VALLEY-VENTURE VV150162

| Μ | F | Σ |
|---|---|---|
| 0 | 1 | 1 |

| Specie:<br>Identification:<br>Sex: | Santa Gertrudis<br>VV150162<br>Female |
|------------------------------------|---------------------------------------|
| Birth Date:                        | 2015/11/26                            |
| Computer Nr:                       | 291021038                             |
| HerdBook:                          | SP                                    |
| Status:                            | Active                                |
| Registr Status:                    | Calf Book                             |
| Breed:                             | SG 100.00                             |
| Sire:                              | Kochbo                                |
|                                    | Obelix 07 13                          |
| Dam:                               | Valley-Venture                        |
|                                    | VV110169                              |
| Reproduction:                      | ICP = n/a                             |
|                                    | AFC = n/a                             |
|                                    | DLC = n/a                             |
| Progeny:                           | None                                  |
| Breeder:                           | Mev T. de Jager                       |

#### COMMENTS:

A potential SA Champion and the best female that we have ever put up for sale. She is a daughter of KT 07-13 with brilliant balance and quality. She will show in the 15 to 18 month old class at the upcoming World Congress. She possesses great femininity and incredible width. Be sure not to miss her.