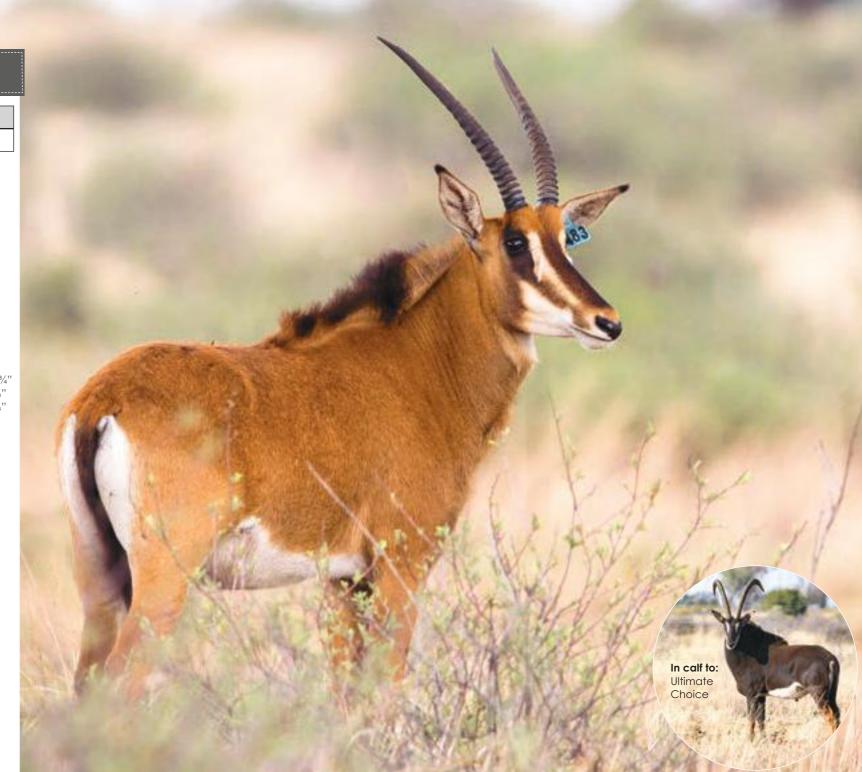

auction:              | 2yrs 4mnths  |  |
| Sire:                        | Bateleur 47" |  |
| Dam:                         | G11          |  |
| Mitochondrial DNA:           |              |  |
| Ikelenge, Kafue and Luangwa, |              |  |

Zambia Nuclear DNA: Zambian 91%

#### MEASUREMENTS

| Measured date: | 2016/10/24 |         |
|----------------|------------|---------|
| Measured age:  | 2yrs       |         |
| Horn length:   | L: 20"     | R: 20¾  |
| Tip length:    | L: 7¾"     | R: 8¼'' |
| Base:          | L: 6¼"     | R: 6¼"  |
| Total rings:   | L: 15      | R: 15   |
| Tip to tip:    | 131/2"     |         |

#### COMMENTS:

Beautiful Bateleur daughter and in calf to Ultimate Choice. Selling with DNA parentage certificate from ClinOmics and a SA Studbook certificate.







|   | Μ | F | Σ |
|---|---|---|---|
| ſ | 0 | 1 | 1 |

| DESCRIPTION                  |                    |  |  |  |
|------------------------------|--------------------|--|--|--|
| Specie:                      | Sable              |  |  |  |
| ID:                          | B480               |  |  |  |
| Gender:                      | Female             |  |  |  |
| Date of birth:               | 2014/07/09         |  |  |  |
| Age at auction:              | 2yrs 7mnths        |  |  |  |
| Sire:                        | Bateleur 47''      |  |  |  |
| Dam:                         | G9 27¼" at 4.8 yrs |  |  |  |
| Mitochondrial DNA:           |                    |  |  |  |
| Ikelenge, Kafue and Luangwa, |                    |  |  |  |
| Zambia                       |