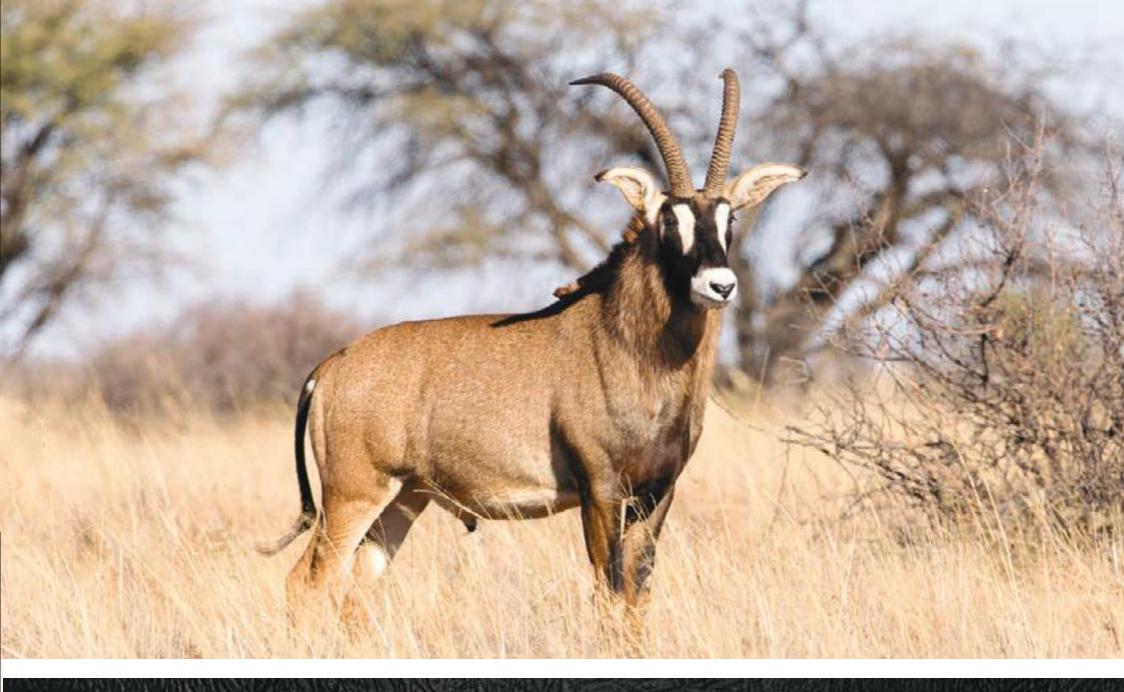

## Sequence of Sale

| 1   | SANTA GERTRUDIS   | Lot 1 - 9    |
|-----|-------------------|--------------|
| 2   | NYALA             | Lot 10-13    |
| 3   | SPRINGBOK         | Lot 14 - 20  |
| 4   | SABLE             | Lot 21 - 36  |
| 5   | GOLDEN WILDEBEEST | Lot 36 - 38  |
| 6 - | SABLE             | Lot 39 - 59  |
| 7   | RED ORYX          | Lot 60 - 72  |
| 8   | BUSHBUCK          | Lot 73 - 75  |
| 9   | GOLDEN ORYX       | Lot 76 - 78  |
| 10  | ROAN ANTELOPE     | Lot 79 - 92  |
| 11  | BUFFALO           | Lot 93 - 101 |
| 12  | KUDU              | Lot 102      |
|     |                   |              |