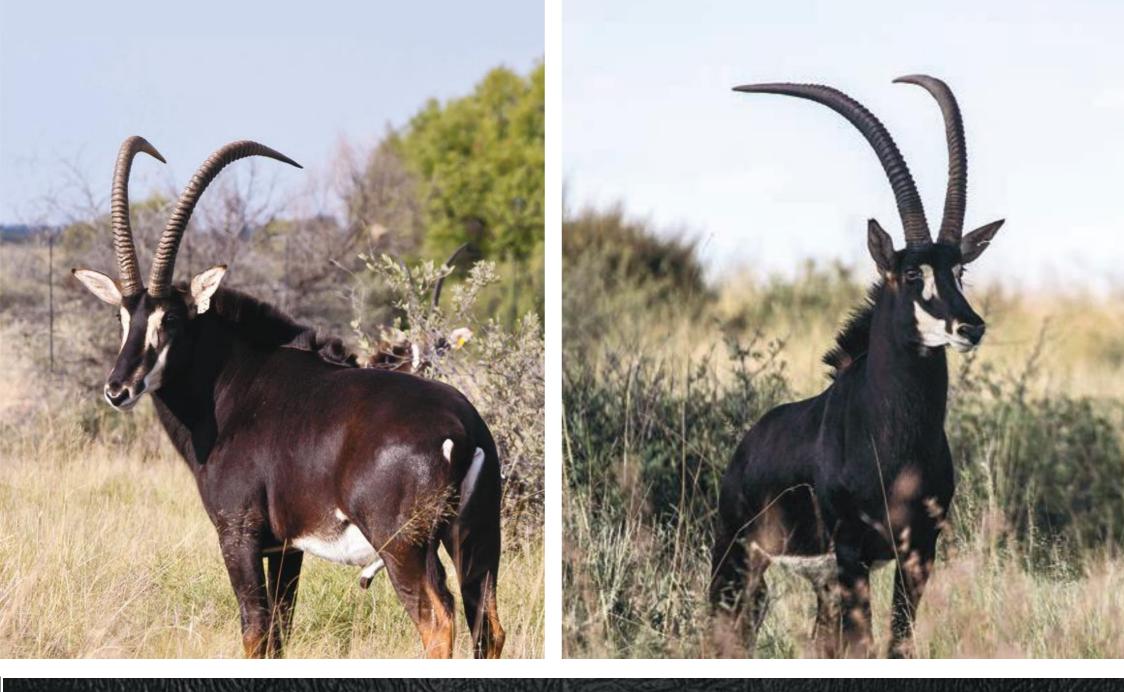

## Sequence of Sale

| 1   | SANTA GERTRUDIS   | Lot 1 - 9    |
|-----|-------------------|--------------|
| 2   | NYALA             | Lot 10-13    |
| 3   | SPRINGBOK         | Lot 14 - 20  |
| 4   | SABLE             | Lot 21 - 36  |
| 5   | GOLDEN WILDEBEEST | Lot 36 - 38  |
| 6 - | SABLE             | Lot 39 - 59  |
| 7   | RED ORYX          | Lot 60 - 72  |
| 8   | BUSHBUCK          | Lot 73 - 75  |
| 9   | GOLDEN ORYX       | Lot 76 - 78  |
| 10  | ROAN ANTELOPE     | Lot 79 - 92  |
| 11  | BUFFALO           | Lot 93 - 101 |
| 12  | KUDU              | Lot 102      |
|     |                   |              |