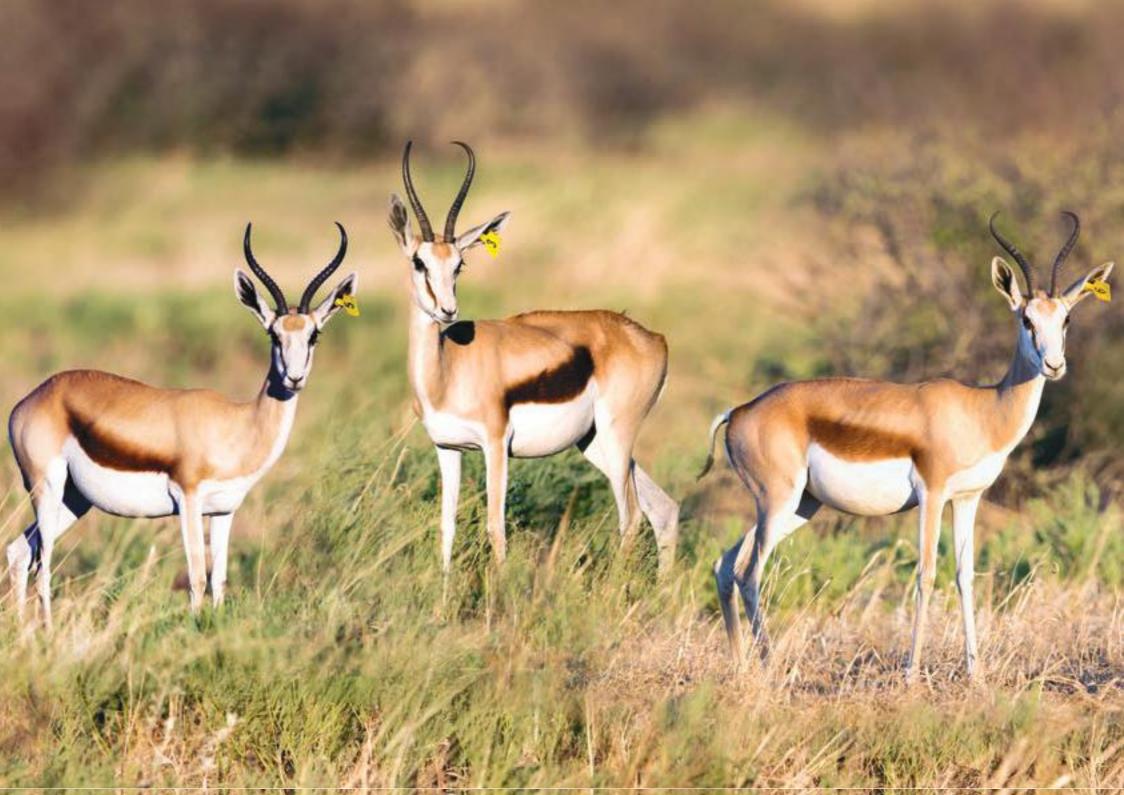

## Sequence of Sale

| 1   | SANTA GERTRUDIS   | Lot 1 - 9    |
|-----|-------------------|--------------|
| 2   | NYALA             | Lot 10-13    |
| 3   | SPRINGBOK         | Lot 14 - 20  |
| 4   | SABLE             | Lot 21 - 36  |
| 5   | GOLDEN WILDEBEEST | Lot 36 - 38  |
| 6 - | SABLE             | Lot 39 - 59  |
| 7   | RED ORYX          | Lot 60 - 72  |
| 8   | BUSHBUCK          | Lot 73 - 75  |
| 9   | GOLDEN ORYX       | Lot 76 - 78  |
| 10  | ROAN ANTELOPE     | Lot 79 - 92  |
| 11  | BUFFALO           | Lot 93 - 101 |
| 12  | KUDU              | Lot 102      |
|     |                   |              |