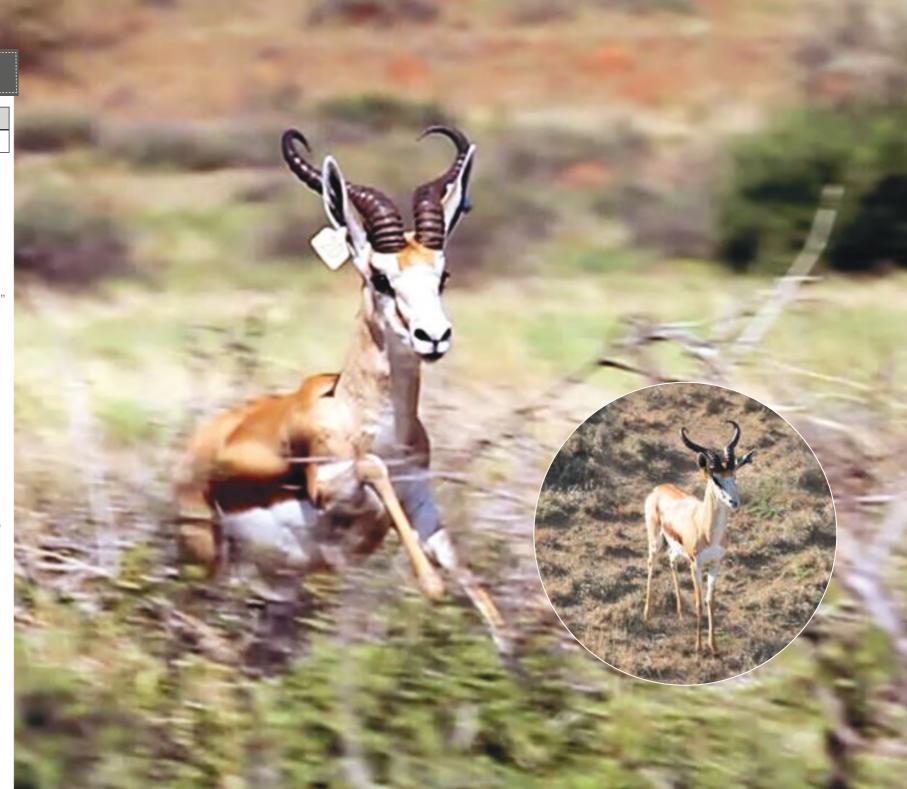

## Sequence of Sale

| 1   | SANTA GERTRUDIS   | Lot 1 - 9    |
|-----|-------------------|--------------|
| 2   | NYALA             | Lot 10-13    |
| 3   | SPRINGBOK         | Lot 14 - 20  |
| 4   | SABLE             | Lot 21 - 36  |
| 5   | GOLDEN WILDEBEEST | Lot 36 - 38  |
| 6 - | SABLE             | Lot 39 - 59  |
| 7   | RED ORYX          | Lot 60 - 72  |
| 8   | BUSHBUCK          | Lot 73 - 75  |
| 9   | GOLDEN ORYX       | Lot 76 - 78  |
| 10  | ROAN ANTELOPE     | Lot 79 - 92  |
| 11  | BUFFALO           | Lot 93 - 101 |
| 12  | KUDU              | Lot 102      |
|     |                   |              |