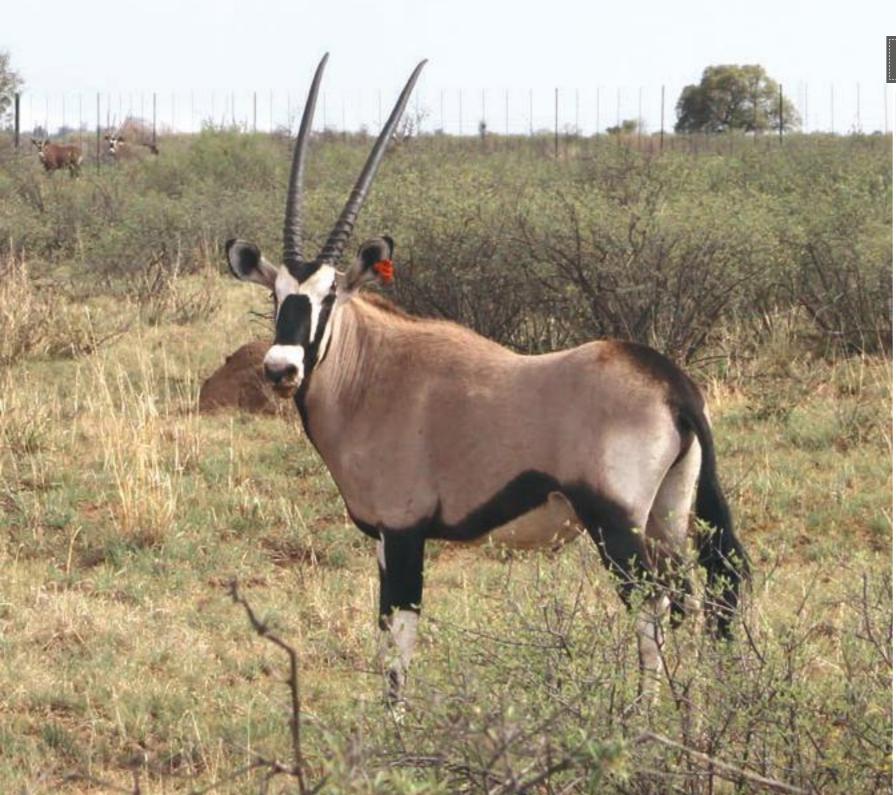

f birth:  | 2015/03/31  |
| Age at auction: | 23mnths     |
| Sire:           | G301        |
| Dam:            | Y309        |
|                 |             |

#### MEASUREMENTS

| Measured date: | 2016/12/               | 09                     |
|----------------|------------------------|------------------------|
| Measured age:  | 21 months              |                        |
| Horn length:   | L: 30 <sup>2/</sup> 8" | R: 29 <sup>4/</sup> 8" |
| Tip length:    | L: 21 <sup>4/</sup> 8" | R: 216/8"              |
| Base:          | L: 6 <sup>6/</sup> 8"  | R: 66/8"               |
| Total rings:   | L: 8                   | R: 8                   |
| Tip to tip:    | 13                     |                        |

**COMMENT:** A F2 Oryx bull selling with a proven pedigree.









| 1             | 0    |       | 1      |
|---------------|------|-------|--------|
| DESCRIPTIO    | N    |       |        |
| Specie:       |      | F2 Re | d Oryx |
| ID:           |      | O516  |        |
| Gender:       |      | Male  |        |
| Date of birth | 1:   | 2015/ | /03/01 |
| Age at auct   | ion: | 2yrs  |        |
| Sire:         |      | G301  |        |
| Dam:          |      | Y318  |        |
|               |      |       |        |

#### MEASUREMENTS

**M** 

 Measured date:
 2016/12/09

 Measured age:
 21mnths

 Horn length:
 L: 31<sup>7/8</sup>"
 R: 31<sup>6/8</sup>"

 Tip length:
 L: 21<sup>7/8</sup>"
 R: 21<sup>4/8</sup>"

 Base:
 L: 7"
 R: 7"

 Total rings:
 L: 9
 R: 9

 Tip to tip:
 10<sup>6/8</sup>"

**COMMENT:** An F2 Oryx bull selling with a proven pe