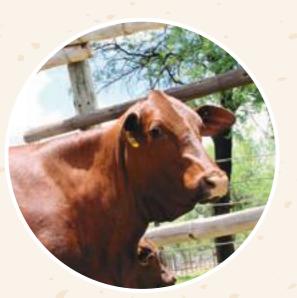

Animal: VALLEY-VENTURE VV150162

| Μ | F | Σ |
|---|---|---|
| 0 | 1 | 1 |

| Specie:<br>Identification:<br>Sex: | Santa Gertrudis<br>VV150162<br>Female |
|------------------------------------|---------------------------------------|
| Birth Date:                        | 2015/11/26                            |
| Computer Nr:                       | 291021038                             |
| HerdBook:                          | SP                                    |
| Status:                            | Active                                |
| Registr Status:                    | Calf Book                             |
| Breed:                             | SG 100.00                             |
| Sire:                              | Kochbo                                |
|                                    | Obelix 07 13                          |
| Dam:                               | Valley-Venture                        |
|                                    | VV110169                              |
| Reproduction:                      | ICP = n/a                             |
|                                    | AFC = n/a                             |
|                                    | DLC = n/a                             |
| Progeny:                           | None                                  |
| Breeder:                           | Mev T. de Jager                       |

#### COMMENTS:

A potential SA Champion and the best female that we have ever put up for sale. She is a daughter of KT 07-13 with brilliant balance and quality. She will show in the 15 to 18 month old class at the upcoming World Congress. She possesses great femininity and incredible width. Be sure not to miss her.