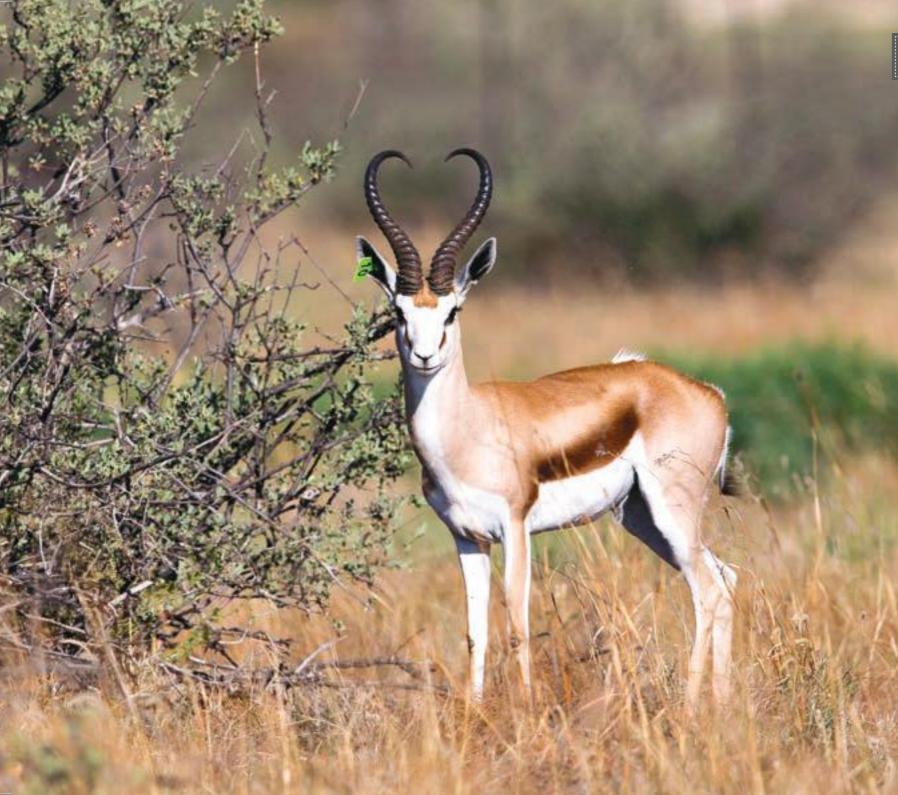

## Sequence of Sale

| 1   | SANTA GERTRUDIS   | Lot 1 - 9    |
|-----|-------------------|--------------|
| 2   | NYALA             | Lot 10-13    |
| 3   | SPRINGBOK         | Lot 14 - 20  |
| 4   | SABLE             | Lot 21 - 36  |
| 5   | GOLDEN WILDEBEEST | Lot 36 - 38  |
| 6 - | SABLE             | Lot 39 - 59  |
| 7   | RED ORYX          | Lot 60 - 72  |
| 8   | BUSHBUCK          | Lot 73 - 75  |
| 9   | GOLDEN ORYX       | Lot 76 - 78  |
| 10  | ROAN ANTELOPE     | Lot 79 - 92  |
| 11  | BUFFALO           | Lot 93 - 101 |
| 12  | KUDU              | Lot 102      |
|     |                   |              |