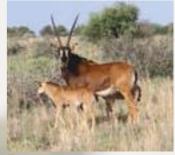

## Sequence of Sale

| 1   | SANTA GERTRUDIS   | Lot 1 - 9    |
|-----|-------------------|--------------|
| 2   | NYALA             | Lot 10-13    |
| 3   | SPRINGBOK         | Lot 14 - 20  |
| 4   | SABLE             | Lot 21 - 36  |
| 5   | GOLDEN WILDEBEEST | Lot 36 - 38  |
| 6 - | SABLE             | Lot 39 - 59  |
| 7   | RED ORYX          | Lot 60 - 72  |
| 8   | BUSHBUCK          | Lot 73 - 75  |
| 9   | GOLDEN ORYX       | Lot 76 - 78  |
| 10  | ROAN ANTELOPE     | Lot 79 - 92  |
| 11  | BUFFALO           | Lot 93 - 101 |
| 12  | KUDU              | Lot 102      |
|     |                   |              |