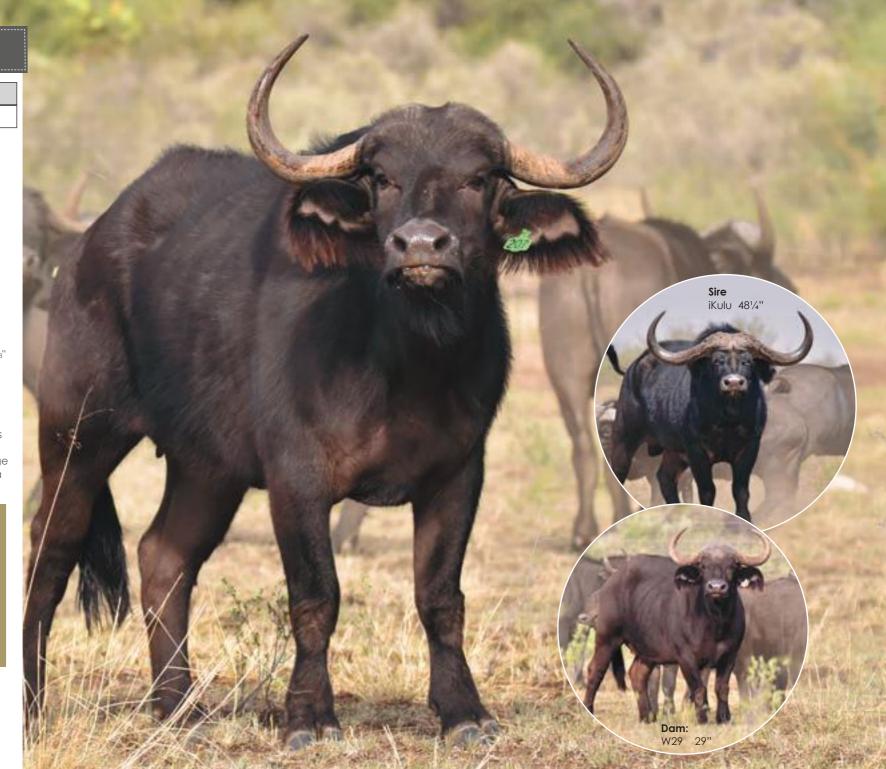

|
| Bloodline:      | Thaba Tholo             |
| Gender:         | Female                  |
| Date of birth:  | 2012/03/23              |
| Age at auction: | 4yrs 9mnths             |
| Sire:           | iKulu 48²/8"            |
| Dam:            | W29 29"                 |
| Grand dam:      | W26 34 <sup>7/</sup> 8" |
|                 |                         |

### MEASUREMENTS

**Measured date:** 2016/11/14 Measured age: 4yrs 7mnths Spread: . 32<sup>2/</sup>8'' Tip to tip: 664/8" Boss: SCI: 85

# L: 9<sup>2/</sup>8" R: 9<sup>2/</sup>8"

### COMMENTS

A grand daughter of the top breeding cow W26 and in calf to iKulu. Full sister to G352 4 years and 6 months  $44\frac{1}{2}$ " and a SCI 118½. Selling with DNA parentage certificate from ClinOmics and a SA Studbook certificate.





| Μ           | F | Σ |  |
|-------------|---|---|--|
| 1           | 0 | 1 |  |
| DESCRIPTION |   |   |  |

Specie: Buffalo ID: Boeta Gender: Male 5yrs 8mnths Age at auction:

MEASUREMENTS

Measured date: Measured age: Rowland ward: Boss: SCI:

2-6

2016/09/15 5yrs 3mnths 47'' L: 16" R: 16" 128"

COMMENTS Strong bodied bull 47".



| Μ | F | Σ |
|---|---|---|
| 1 | 0 | 1 |

### DESCRIPTION

 Specie:
 Buffalo

 ID:
 Tsavo

 Gender:
 Male

 Age at auction:
 бугs

### MEASUREMENTS

| Measured date: | 2016/07/15           |  |
|----------------|----------------------|--|
| Measured age:  | 5yrs 6mnths          |  |
| Rowland ward:  | 44 <sup>7/</sup> 8'' |  |
| Boss:          | L:14" R:14"          |  |
| SCI:           | 131"                 |  |
|                |                      |