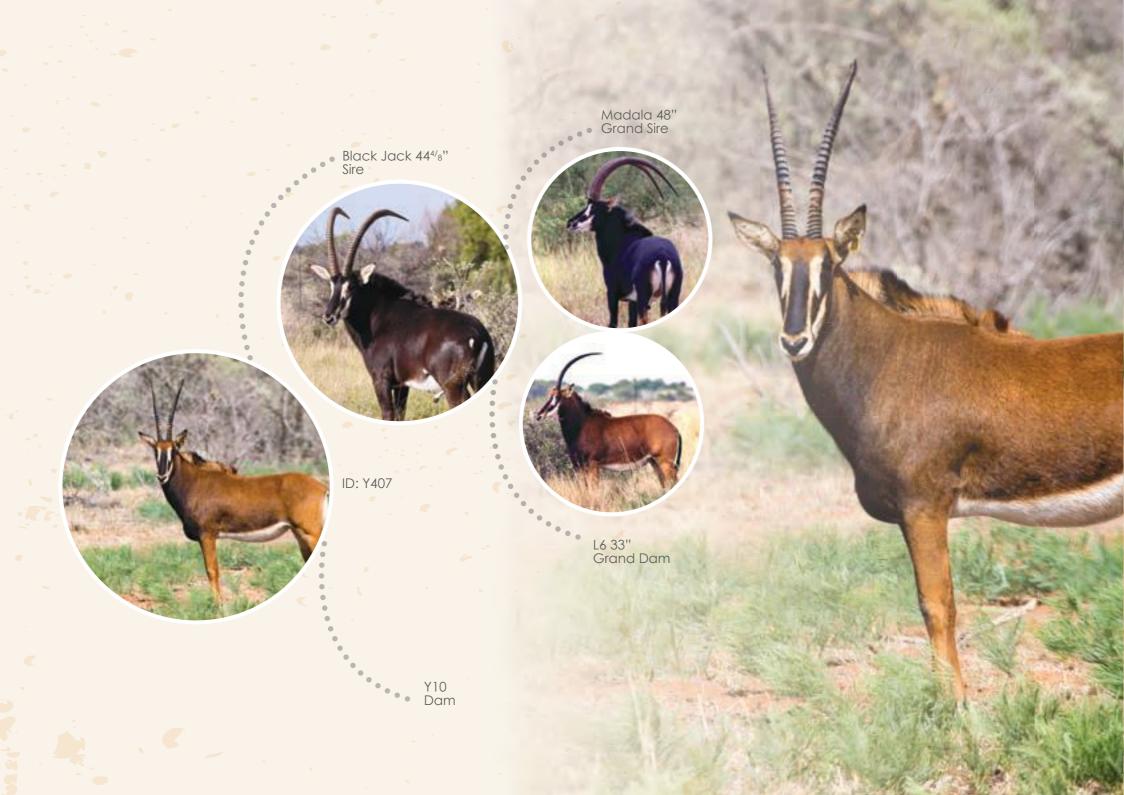

| nd Luangwa,      |
| Zambia             |                  |
| Nuclear DNA:       | Zambia 37%,      |
|                    | Southern 60%     |
|                    |                  |

### MEASUREMENTS

| Measured date: | 2016/10/               | /31      |
|----------------|------------------------|----------|
| Measured age:  | 2yrs 6mr               | nth      |
| Horn length:   | L: 24 <sup>6/</sup> 8" | R: 244/  |
| Tip length:    | L: 7 <sup>4/</sup> 8"  | R: 84/8' |
| Base:          | L: 7"                  | R: 7''   |
| Total rings:   | L: 23                  | R: 23    |
| Tip to tip:    | 9 <sup>4/</sup> 8"     |          |

### COMMENTS:

A Black Jack daughter and running with Tequila. Selling with DNA parentage certificate from ClinOmics and a SA Studbook certificate.











| Μ          | F | Σ |
|------------|---|---|
| 0          | 1 | 1 |
| DESCRIPTIO | N |   |

TYPE: Sable ID: B408 Gender: Female Date of birth: 2014/01/27 Age at auction: 3yrs 1mnth Sire: Black Jack Dam: Y15 Mitochondrial DNA: Namibia, Botswana, SA, Zimbabwe Nuclear DNA: Zambian 33%, Southern 58%

### MEASUREMENTS

| Measured date: | 2016/10                | /31      |
|----------------|------------------------|----------|
| Measured age:  | 2yrs 9mr               | nths     |
| Horn length:   | L: 25 <sup>2/</sup> 8" | R: 256/8 |
| Tip length:    | L: 7 <sup>4/</sup> 8"  | R: 7''   |
| Base:          | L: 6 <sup>6/</sup> 8"  | R: 66/8" |
| Total rings:   | L: 23                  | R: 23    |
| Tip to tip:    | 84/8"                  |          |

### COMMENTS:

A Black Jack daught