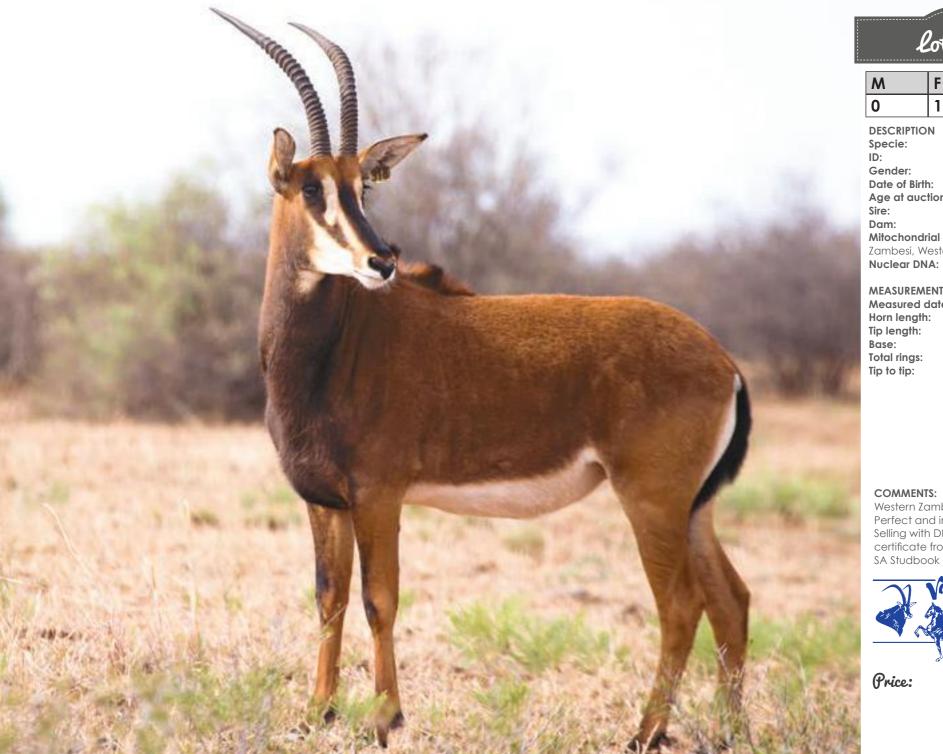

#### MEASUREMENTS

| Measured date: | 2016/10/24             |                        |
|----------------|------------------------|------------------------|
| Measured age:  | 2yrs 3mnths            |                        |
| Horn length:   | L: 23 <sup>2/</sup> 8" | R: 23 <sup>1/</sup> 8" |
| Tip length:    | L: 7 <sup>6/</sup> 8"  | R: 7"                  |
| Base:          | L: 6 <sup>6/</sup> 8"  | R: 66/8"               |
| Total rings:   | L: 19                  | R: 19                  |
| Tip to tip:    | 86/8"                  |                        |

#### COMMENTS:

A heifer with a beautiful conformation and in calf to Ultimate Choice. Selling with DNA parentage certificate from ClinOmics and a SA Studbook certificate.



Price:

In calf to: Ultimate Choice



L15 32½" Dam



| Μ | F | Σ |
|---|---|---|
| 0 | 1 | 1 |

DESCRIPTION Specie: Sable ID: W318 Female Gender: Date of Birth: 2013/02/18 Age at auction: 4yrs Sire: Mr Perfect 48" L15 324/8" Dam: Mitochondrial DNA: Zambesi, Western Zambia Zambian 95%

### MEASUREMENTS

| Measured date: | 2016/10/31 |          |
|----------------|------------|----------|
| Horn length:   | L: 254/8"  | R: 25''  |
| Tip length:    | L: 8"      | R: 84/8' |
| Base:          | L: 7"      | R: 7''   |
| Total rings:   | L: 26      | R: 26    |
| Tip to tip:    | 10"        |          |

### COMMENTS:

Western Zambian cow by Mr Perfect and in calf to Explorer. Selling with DNA parentage certificate from ClinOmics and a SA Studbook certificate.





| Μ | F | Σ |
|---|---|---|
| 1 | 0 | 1 |

| DESCRIPTION     |                 |