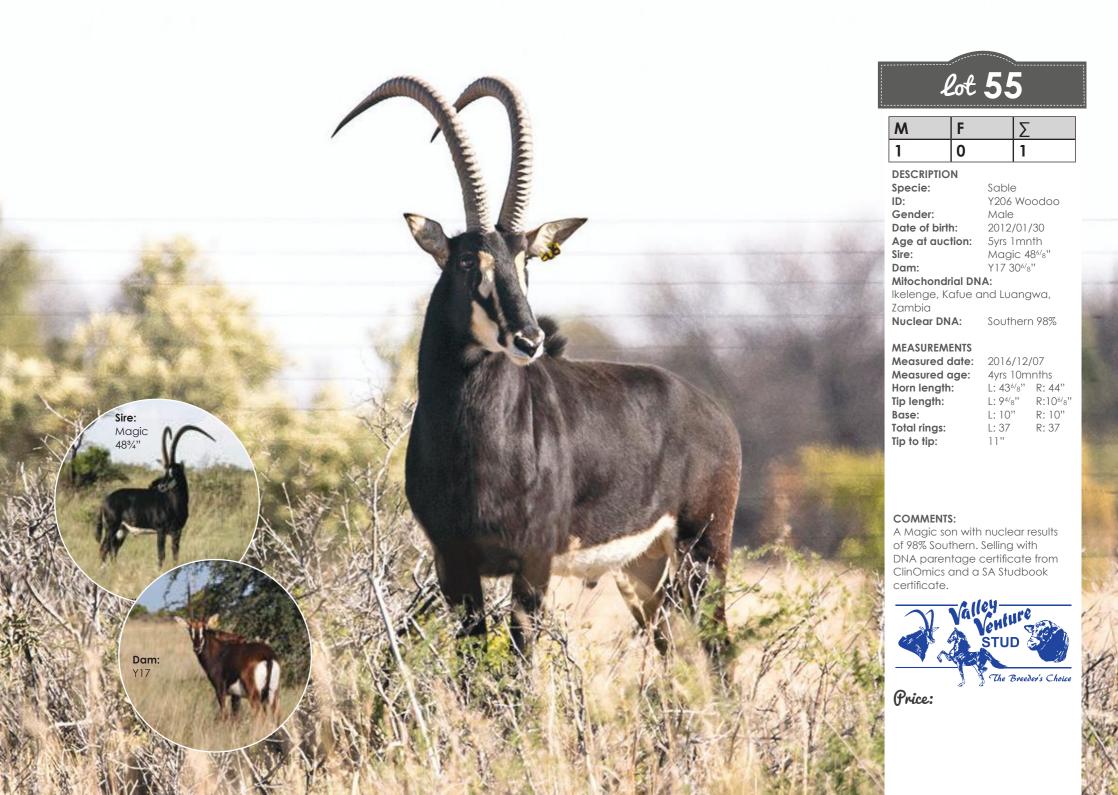

|  |
| Nuclear DNA:                    | Southern 91%       |  |
|                                 |                    |  |

### MEASUREMENTS

| Measured date: | 2016/12/27             |                          |
|----------------|------------------------|--------------------------|
| Measured age:  | 5yrs 10mnths           |                          |
| Horn length:   | L: 47 <sup>1/</sup> 8" | R: 47 <sup>1/</sup> 16'' |
| Tip length:    | L: 12"                 | R: 12"                   |
| Base:          | L: 10 <sup>1/</sup> 8" | R: 10 <sup>1/</sup> 8"   |
| Total rings:   | L: 45                  | R: 47                    |
| Tip to tip:    | 12 <sup>1/</sup> 8"    |                          |
|                |                        |                          |









# Graphic design

professional image



Photography

share the moment



# Video production

tell your story



You never get a second chance to make a first impression...

www.arconmedia.co.za



| Μ | F | Σ |
|---|---|---|
| 0 | F | 1 |

#### DESCRIPTION

| Specie:         | Sable                      |
|-----------------|----------------------------|
| Bloodline:      | Matetsi                    |
| ID:             | Yellow A13SL7              |
| Gender:         | Female                     |
| Date of birth:  | 2014/02/19                 |
| Age at auction: | 3yrs                       |
| Grand sire:     | 49 <sup>6/</sup> 8" Makulu |
| Microchip:      | 900182000874059            |
|                 |                            |

#### **MEASUREMENTS**

Measured age: Horn lengt