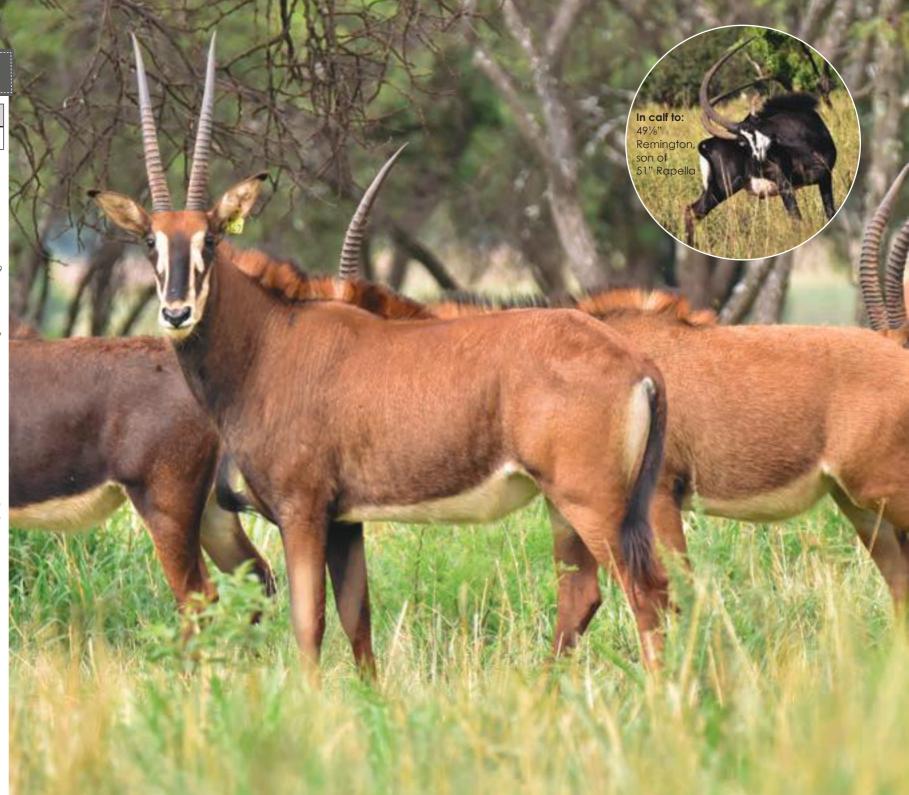

## Sequence of Sale

| 1   | SANTA GERTRUDIS   | Lot 1 - 9    |
|-----|-------------------|--------------|
| 2   | NYALA             | Lot 10-13    |
| 3   | SPRINGBOK         | Lot 14 - 20  |
| 4   | SABLE             | Lot 21 - 36  |
| 5   | GOLDEN WILDEBEEST | Lot 36 - 38  |
| 6 - | SABLE             | Lot 39 - 59  |
| 7   | RED ORYX          | Lot 60 - 72  |
| 8   | BUSHBUCK          | Lot 73 - 75  |
| 9   | GOLDEN ORYX       | Lot 76 - 78  |
| 10  | ROAN ANTELOPE     | Lot 79 - 92  |
| 11  | BUFFALO           | Lot 93 - 101 |
| 12  | KUDU              | Lot 102      |
|     |                   |              |