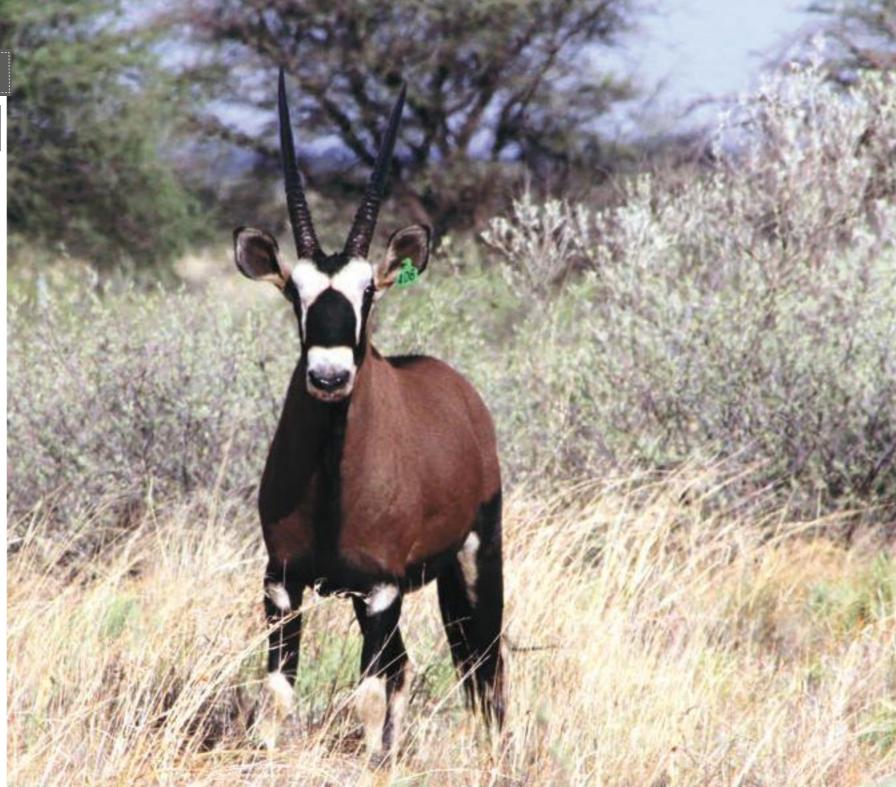

## Sequence of Sale

| 1   | SANTA GERTRUDIS   | Lot 1 - 9    |
|-----|-------------------|--------------|
| 2   | NYALA             | Lot 10-13    |
| 3   | SPRINGBOK         | Lot 14 - 20  |
| 4   | SABLE             | Lot 21 - 36  |
| 5   | GOLDEN WILDEBEEST | Lot 36 - 38  |
| 6 - | SABLE             | Lot 39 - 59  |
| 7   | RED ORYX          | Lot 60 - 72  |
| 8   | BUSHBUCK          | Lot 73 - 75  |
| 9   | GOLDEN ORYX       | Lot 76 - 78  |
| 10  | ROAN ANTELOPE     | Lot 79 - 92  |
| 11  | BUFFALO           | Lot 93 - 101 |
| 12  | KUDU              | Lot 102      |
|     |                   |              |