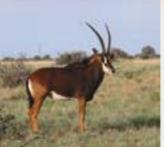

## Sequence of Sale

| 1   | SANTA GERTRUDIS   | Lot 1 - 9    |
|-----|-------------------|--------------|
| 2   | NYALA             | Lot 10-13    |
| 3   | SPRINGBOK         | Lot 14 - 20  |
| 4   | SABLE             | Lot 21 - 36  |
| 5   | GOLDEN WILDEBEEST | Lot 36 - 38  |
| 6 - | SABLE             | Lot 39 - 59  |
| 7   | RED ORYX          | Lot 60 - 72  |
| 8   | BUSHBUCK          | Lot 73 - 75  |
| 9   | GOLDEN ORYX       | Lot 76 - 78  |
| 10  | ROAN ANTELOPE     | Lot 79 - 92  |
| 11  | BUFFALO           | Lot 93 - 101 |
| 12  | KUDU              | Lot 102      |
|     |                   |              |