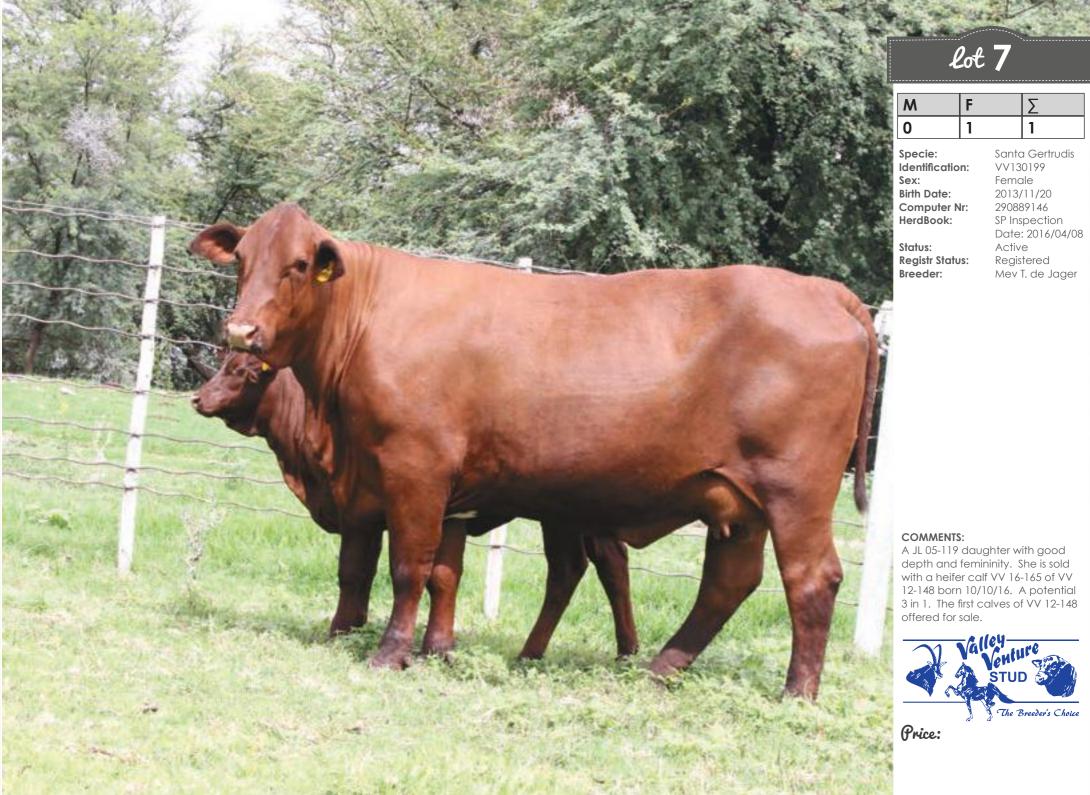

| Μ | F | Σ |
|---|---|---|
| 0 | 1 | 1 |

Specie: Santa Gertrudis Identification: Sex: Birth Date: Computer Nr: HerdBook: SP Status: **Registr Status:** Breeder:

VV150124 Female 2015/08/28 291010247 Active Calf Book Mev T. de Jager

#### COMMENTS:

A Show Heifer of KT 07-13 with quality, length, width and balance. A Heifer with a lot of femininity and in my humble opinion she has incredible breeding potential. She is sure to make an impression at the World Congress in the 18 to 21 month old class.