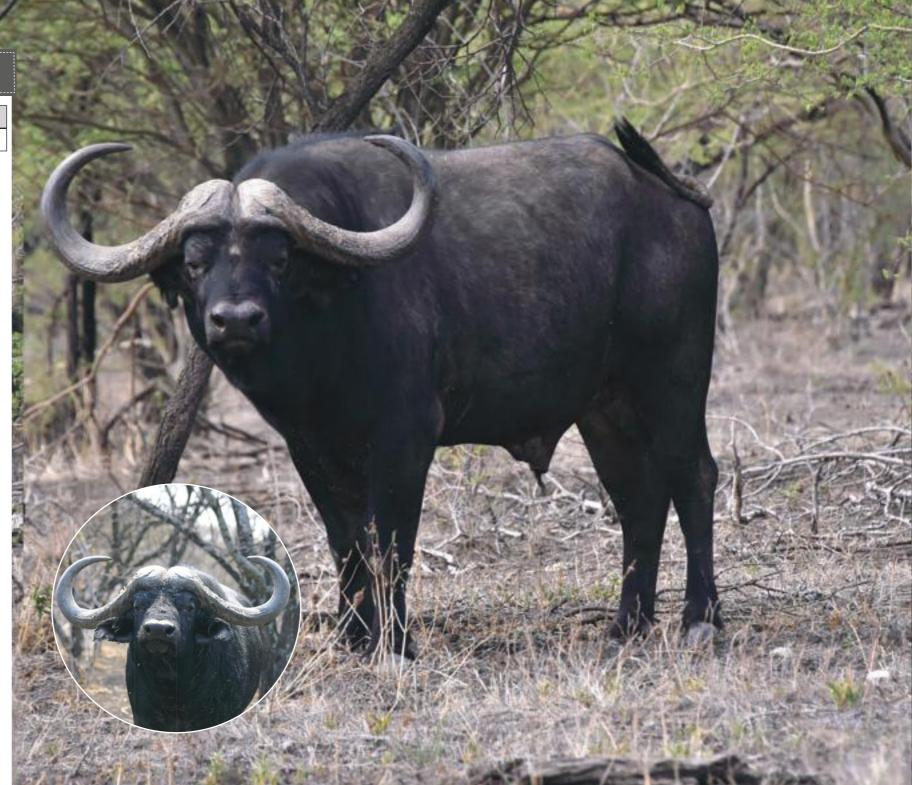

## Sequence of Sale

| 1   | SANTA GERTRUDIS   | Lot 1 - 9    |
|-----|-------------------|--------------|
| 2   | NYALA             | Lot 10-13    |
| 3   | SPRINGBOK         | Lot 14 - 20  |
| 4   | SABLE             | Lot 21 - 36  |
| 5   | GOLDEN WILDEBEEST | Lot 36 - 38  |
| 6 - | SABLE             | Lot 39 - 59  |
| 7   | RED ORYX          | Lot 60 - 72  |
| 8   | BUSHBUCK          | Lot 73 - 75  |
| 9   | GOLDEN ORYX       | Lot 76 - 78  |
| 10  | ROAN ANTELOPE     | Lot 79 - 92  |
| 11  | BUFFALO           | Lot 93 - 101 |
| 12  | KUDU              | Lot 102      |
|     |                   |              |