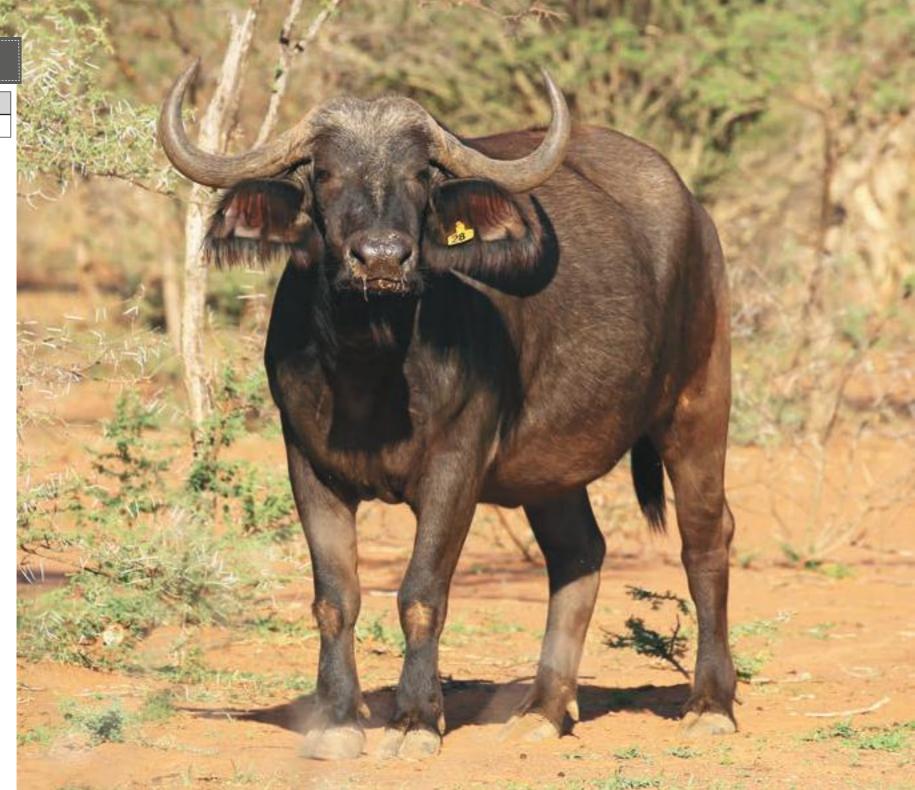

## Sequence of Sale

| 1   | SANTA GERTRUDIS   | Lot 1 - 9    |
|-----|-------------------|--------------|
| 2   | NYALA             | Lot 10-13    |
| 3   | SPRINGBOK         | Lot 14 - 20  |
| 4   | SABLE             | Lot 21 - 36  |
| 5   | GOLDEN WILDEBEEST | Lot 36 - 38  |
| 6 - | SABLE             | Lot 39 - 59  |
| 7   | RED ORYX          | Lot 60 - 72  |
| 8   | BUSHBUCK          | Lot 73 - 75  |
| 9   | GOLDEN ORYX       | Lot 76 - 78  |
| 10  | ROAN ANTELOPE     | Lot 79 - 92  |
| 11  | BUFFALO           | Lot 93 - 101 |
| 12  | KUDU              | Lot 102      |
|     |                   |              |