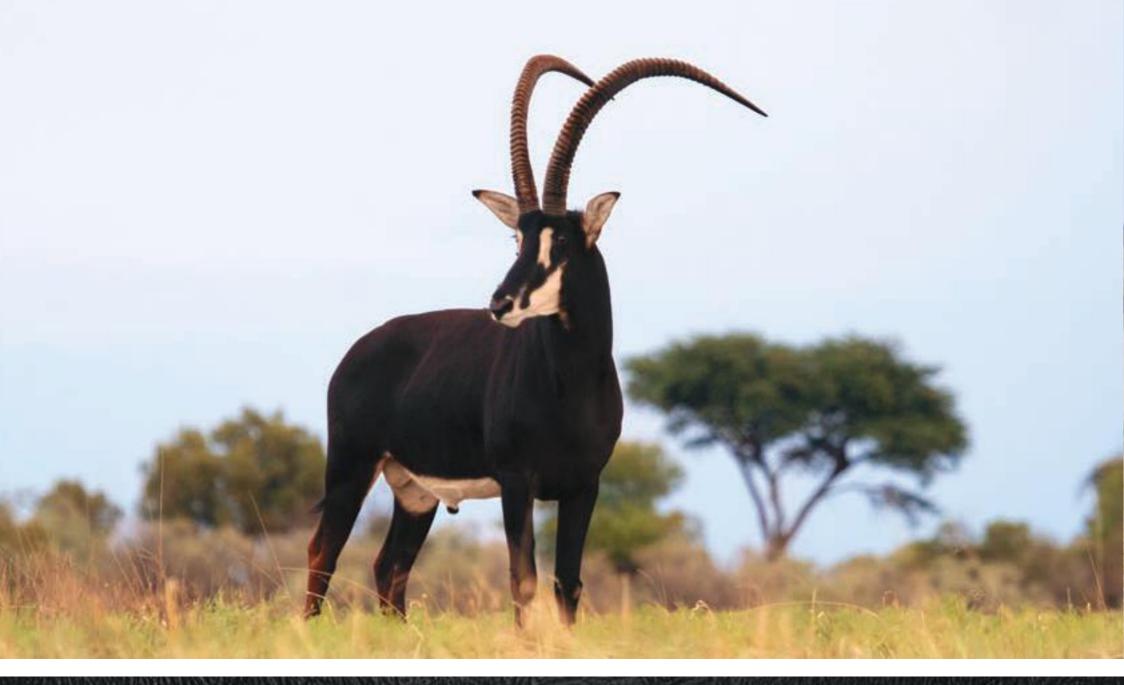

## Sequence of Sale

| 1   | SANTA GERTRUDIS   | Lot 1 - 9    |
|-----|-------------------|--------------|
| 2   | NYALA             | Lot 10-13    |
| 3   | SPRINGBOK         | Lot 14 - 20  |
| 4   | SABLE             | Lot 21 - 36  |
| 5   | GOLDEN WILDEBEEST | Lot 36 - 38  |
| 6 - | SABLE             | Lot 39 - 59  |
| 7   | RED ORYX          | Lot 60 - 72  |
| 8   | BUSHBUCK          | Lot 73 - 75  |
| 9   | GOLDEN ORYX       | Lot 76 - 78  |
| 10  | ROAN ANTELOPE     | Lot 79 - 92  |
| 11  | BUFFALO           | Lot 93 - 101 |
| 12  | KUDU              | Lot 102      |
|     |                   |              |