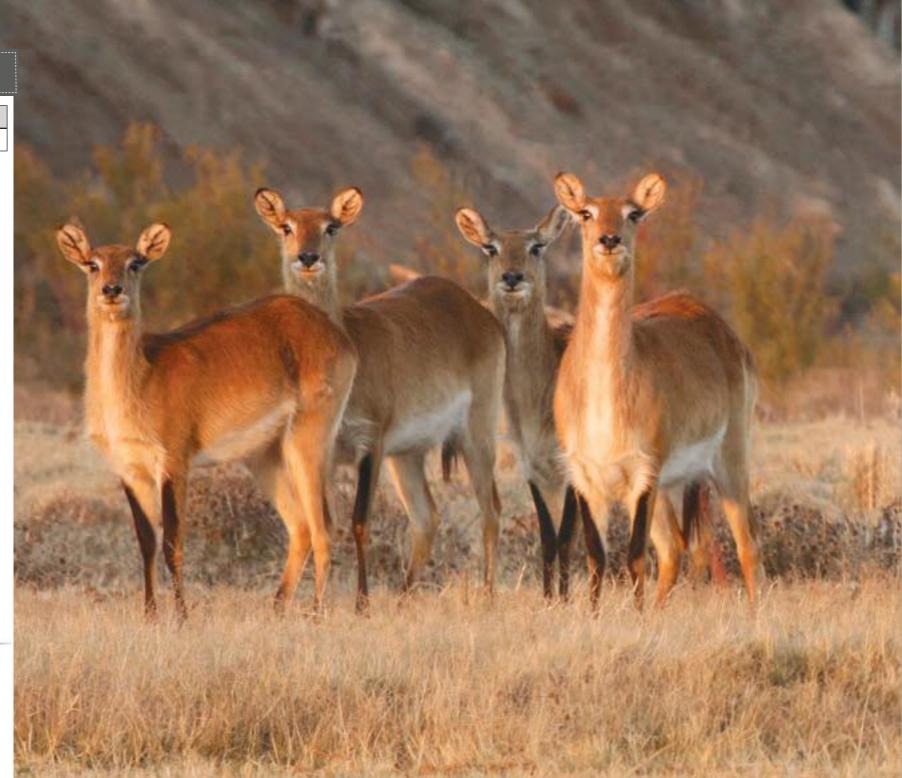

>8" L: 12 R: 13

### COMMENT:

A beautiful coloured King Cape eland heifer with a soft chevron in calf to a 33" King Cape eland bull, Y20. Free State cold adapted, In the case where the buyer is in a heartwater area the animal will be blocked for heartwater by Dr Louis Greef, at the risk of the seller.







| Μ | F | Σ |
|---|---|---|
| 1 | 0 | 1 |

DESCRIPTION Specie: Gender: Age at auction:

Lechwe Male 5yrs

### MEASUREMENTS

**Measured date:** 2016/06/20 Measured age: Horn length:

4yrs L: 29<sup>4/</sup>8'' R: 29<sup>4/</sup>8''

COMMENT: 29<sup>4/</sup><sup>8</sup>" Cold adapted Lechwe ram bred from exceptional genetics.





| Μ | F | Σ |
|---|---|---|
| 0 | 5 | 5 |

Lechwe

Female

DESCRIPTION Specie: Gender:

**COMMENT:** Cold adapted Lechwe ewes running with 28" Lechwe ram.







| Μ | F | Σ |
|---|---|---|
| 1 | 0 | 1 |

| DESCRIPTION                     |                    |  |
|---------------------------------|--------------------|--|
| Specie:                         | Sable              |  |
| Bloodline:                      | Matetsi            |  |
| ID:                             | Jorgais            |  |
| Gender:                         | Male               |  |
| Date of birth:                  | 2011/02/27         |  |
| Age at auction:                 | 6yrs               |  |
| Sire:                           | Tina de Jager bull |  |
| Dam:                            | Tina de Jager cov  |  |
| Microchip:                      | 900032002862188    |  |
| Mitochondrial DNA:              |                    |  |
| Nambia, Botswana, South Africa,