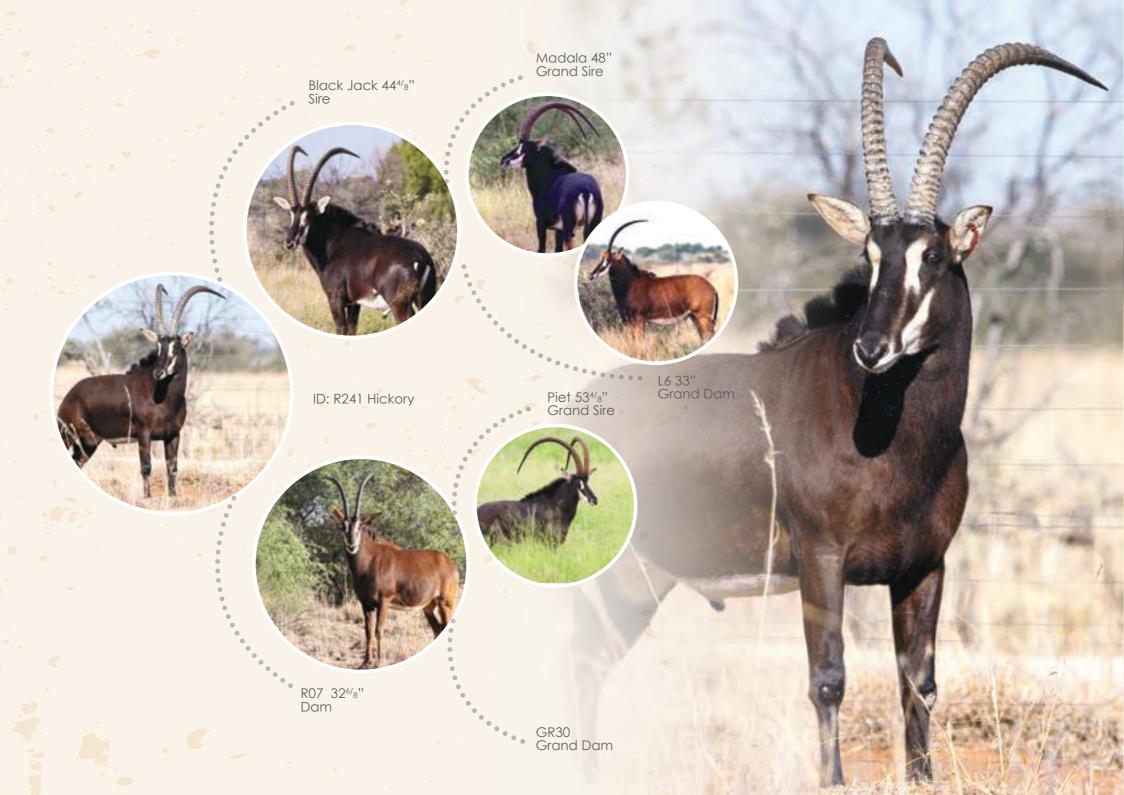

# Breeding Bulls

66

The chief ingredients in the composition of those qualities that gain esteem and praise, are good nature, truth, good sense, and good breeding.

Mystery 31 4/8"

Explosive 34 2/8"

legend 34 6/8"

Tequila 49"

Black Jack 44 4/8"

Explorer 48 2/8"

RAFT 94 26

VALLEY-VENTURE 00 110

RAFT 93 3

VALLEY-VENTURE 95 55

КОСНВО КТ9512