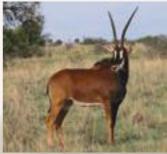

## Sequence of Sale

| 1   | SANTA GERTRUDIS   | Lot 1 - 9    |
|-----|-------------------|--------------|
| 2   | NYALA             | Lot 10-13    |
| 3   | SPRINGBOK         | Lot 14 - 20  |
| 4   | SABLE             | Lot 21 - 36  |
| 5   | GOLDEN WILDEBEEST | Lot 36 - 38  |
| 6 - | SABLE             | Lot 39 - 59  |
| 7   | RED ORYX          | Lot 60 - 72  |
| 8   | BUSHBUCK          | Lot 73 - 75  |
| 9   | GOLDEN ORYX       | Lot 76 - 78  |
| 10  | ROAN ANTELOPE     | Lot 79 - 92  |
| 11  | BUFFALO           | Lot 93 - 101 |
| 12  | KUDU              | Lot 102      |
|     |                   |              |