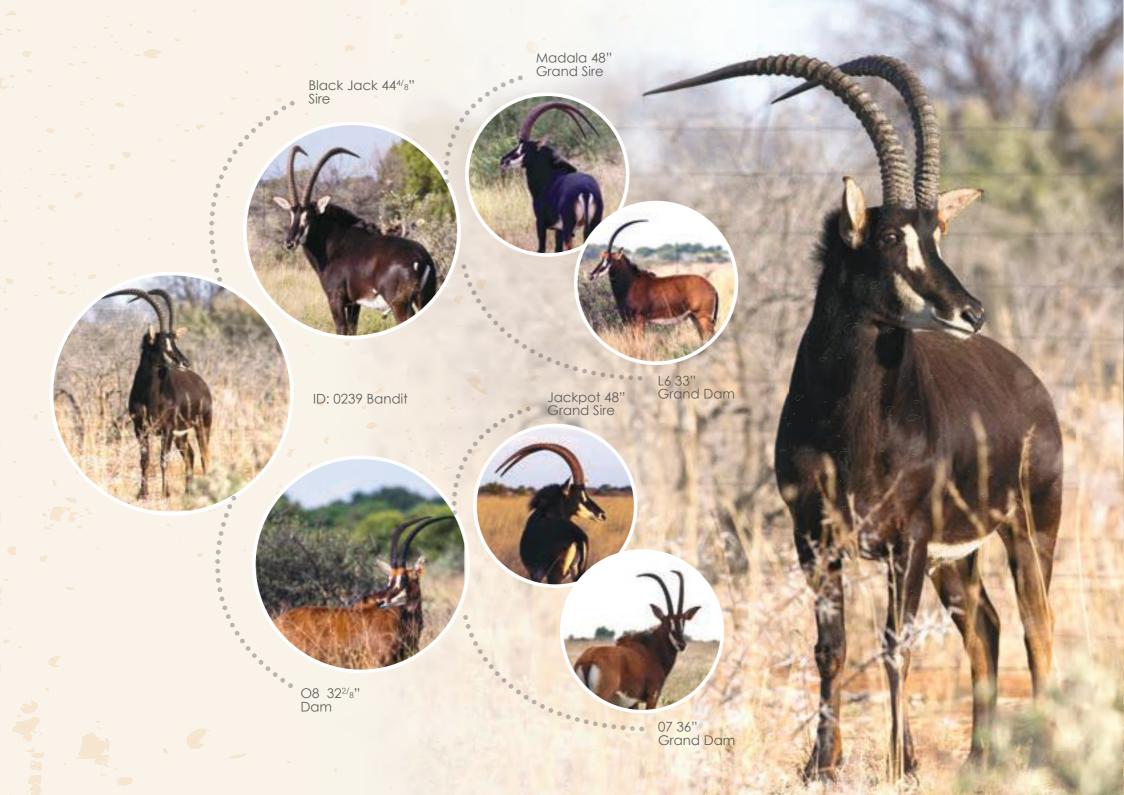

# Breeding Bulls

66

The chief ingredients in the composition of those qualities that gain esteem and praise, are good nature, truth, good sense, and good breeding.

Mystery 31 4/8"

Explosive 34 2/8"

legend 34 6/8"

Tequila 49"

Black Jack 44 4/8"

Explorer 48 2/8"

RAFT 94 26

VALLEY-VENTURE 00 110

RAFT 93 3

VALLEY-VENTURE 95 55

КОСНВО КТ9512