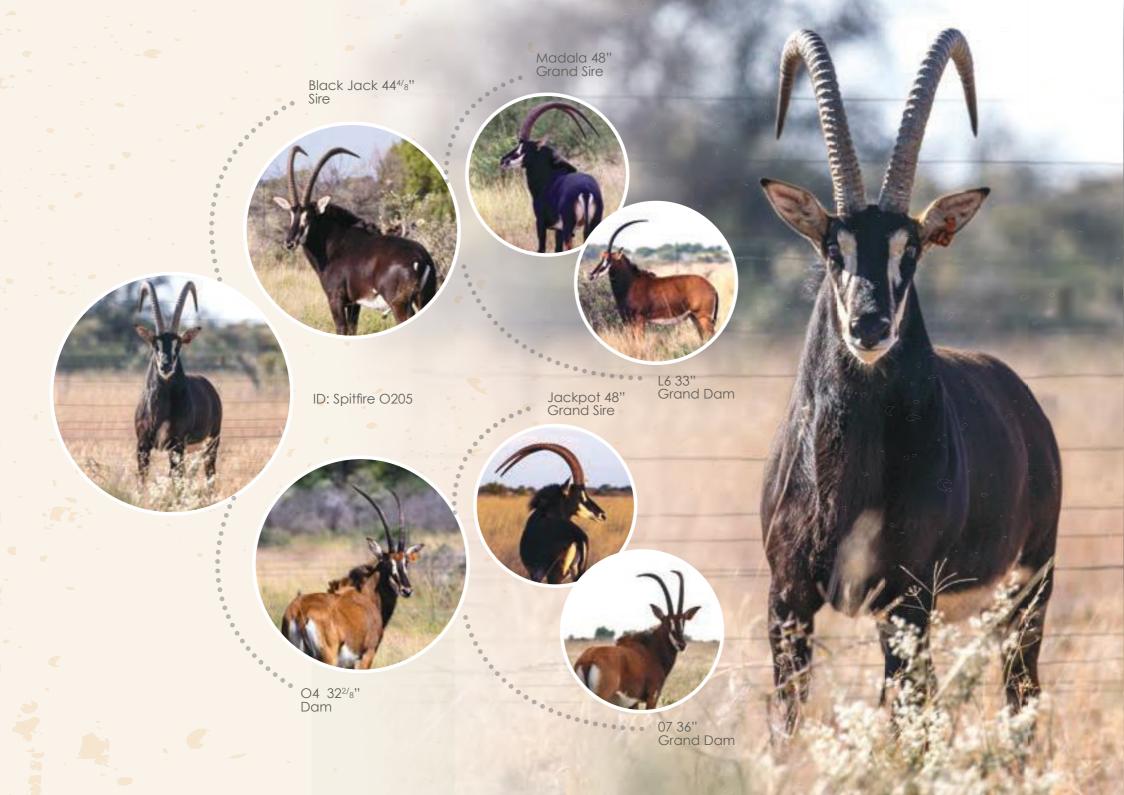

# Breeding Bulls

66

The chief ingredients in the composition of those qualities that gain esteem and praise, are good nature, truth, good sense, and good breeding.

Mystery 31 4/8"

Explosive 34 2/8"

legend 34 6/8"

Tequila 49"

Black Jack 44 4/8"

Explorer 48 2/8"

RAFT 94 26

VALLEY-VENTURE 00 110

RAFT 93 3

VALLEY-VENTURE 95 55

КОСНВО КТ9512