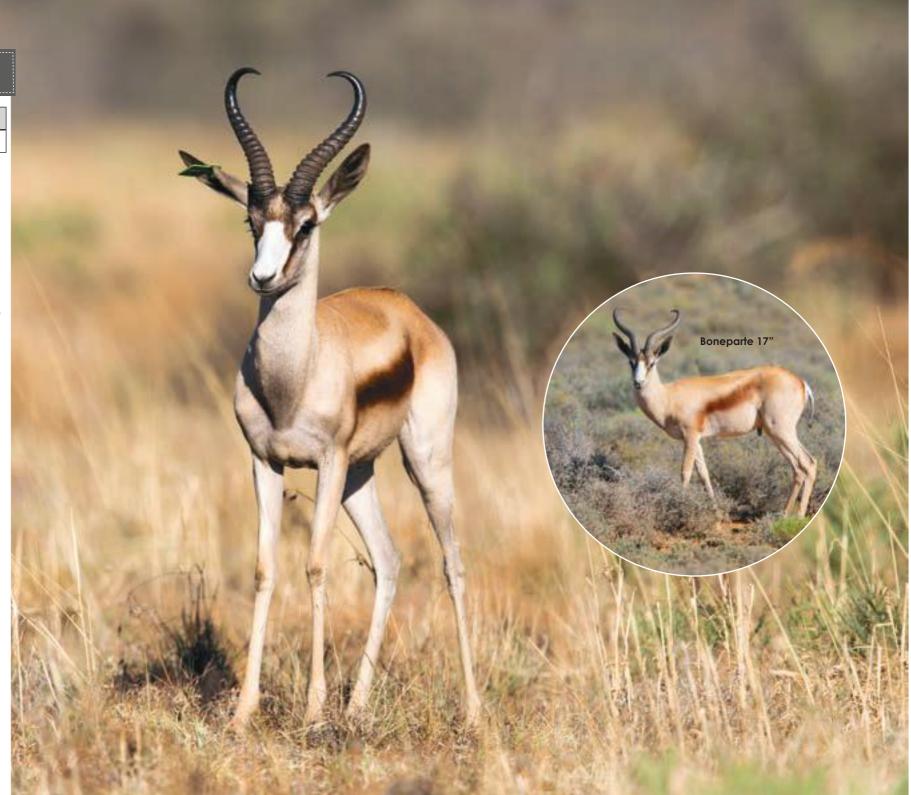

# Breeding Bulls

66

The chief ingredients in the composition of those qualities that gain esteem and praise, are good nature, truth, good sense, and good breeding.

Mystery 31 4/8"

Explosive 34 2/8"

legend 34 6/8"