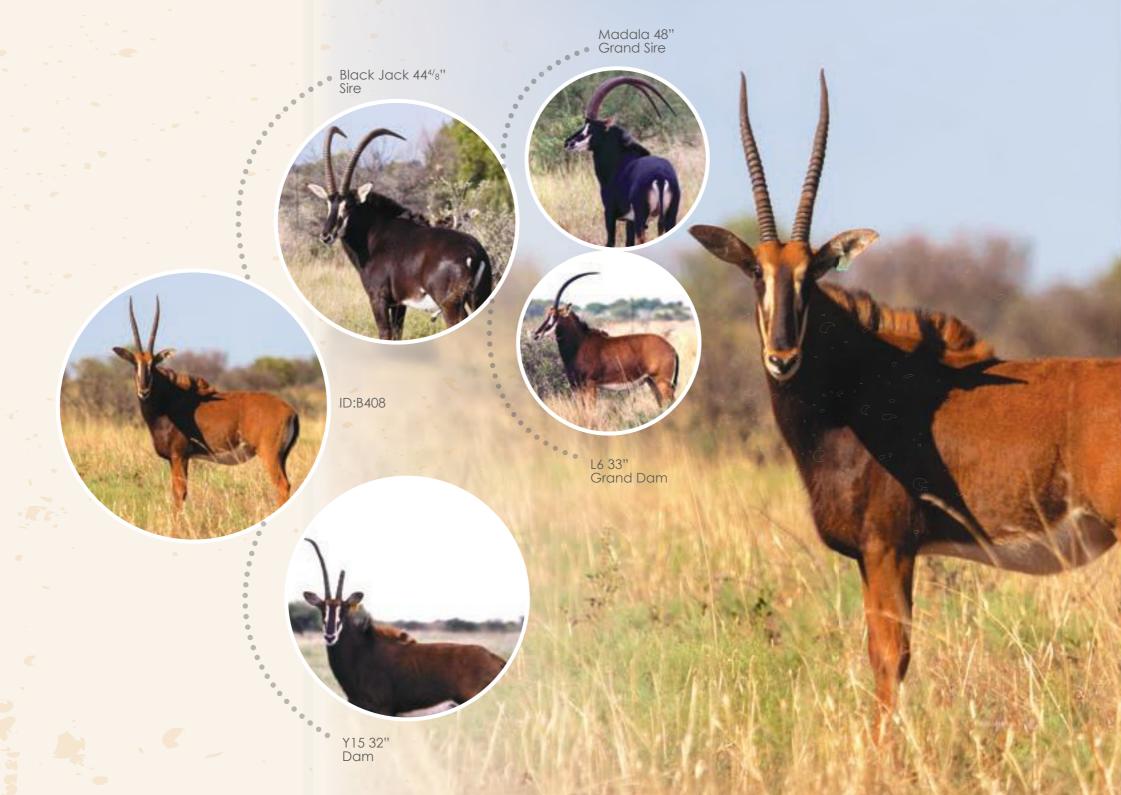

# Breeding Bulls

66

The chief ingredients in the composition of those qualities that gain esteem and praise, are good nature, truth, good sense, and good breeding.

Mystery 31 4/8"

Explosive 34 2/8"

legend 34 6/8"

Tequila 49"

Black Jack 44 4/8"

Explorer 48 2/8"

RAFT 94 26

VALLEY-VENTURE 00 110

RAFT 93 3

VALLEY-VENTURE 95 55

КОСНВО КТ9512