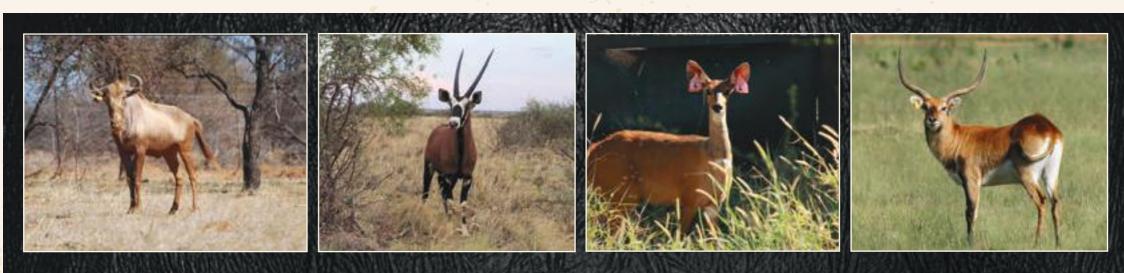

## Sequence of Sale

| 1   | SANTA GERTRUDIS   | Lot 1 - 9    |
|-----|-------------------|--------------|
| 2   | NYALA             | Lot 10-13    |
| 3   | SPRINGBOK         | Lot 14 - 20  |
| 4   | SABLE             | Lot 21 - 36  |
| 5   | GOLDEN WILDEBEEST | Lot 36 - 38  |
| 6 - | SABLE             | Lot 39 - 59  |
| 7   | RED ORYX          | Lot 60 - 72  |
| 8   | BUSHBUCK          | Lot 73 - 75  |
| 9   | GOLDEN ORYX       | Lot 76 - 78  |
| 10  | ROAN ANTELOPE     | Lot 79 - 92  |
| 11  | BUFFALO           | Lot 93 - 101 |
| 12  | KUDU              | Lot 102      |
|     |                   |              |