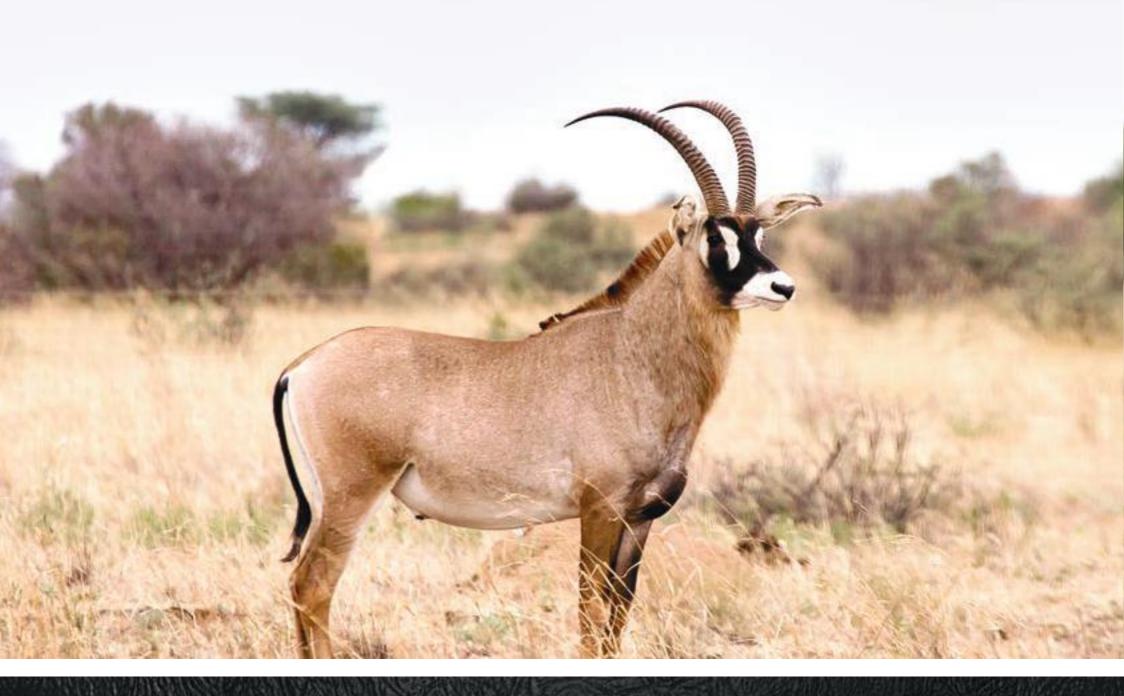

## Sequence of Sale

| 1   | SANTA GERTRUDIS   | Lot 1 - 9    |
|-----|-------------------|--------------|
| 2   | NYALA             | Lot 10-13    |
| 3   | SPRINGBOK         | Lot 14 - 20  |
| 4   | SABLE             | Lot 21 - 36  |
| 5   | GOLDEN WILDEBEEST | Lot 36 - 38  |
| 6 - | SABLE             | Lot 39 - 59  |
| 7   | RED ORYX          | Lot 60 - 72  |
| 8   | BUSHBUCK          | Lot 73 - 75  |
| 9   | GOLDEN ORYX       | Lot 76 - 78  |
| 10  | ROAN ANTELOPE     | Lot 79 - 92  |
| 11  | BUFFALO           | Lot 93 - 101 |
| 12  | KUDU              | Lot 102      |
|     |                   |              |