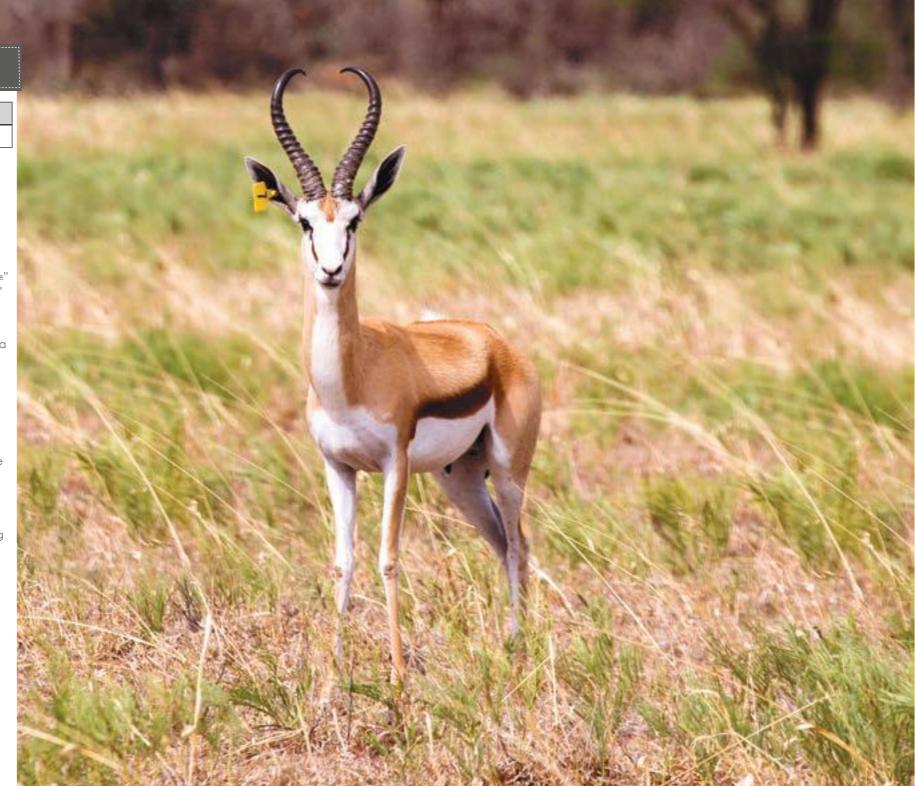

## Sequence of Sale

| 1   | SANTA GERTRUDIS   | Lot 1 - 9    |
|-----|-------------------|--------------|
| 2   | NYALA             | Lot 10-13    |
| 3   | SPRINGBOK         | Lot 14 - 20  |
| 4   | SABLE             | Lot 21 - 36  |
| 5   | GOLDEN WILDEBEEST | Lot 36 - 38  |
| 6 - | SABLE             | Lot 39 - 59  |
| 7   | RED ORYX          | Lot 60 - 72  |
| 8   | BUSHBUCK          | Lot 73 - 75  |
| 9   | GOLDEN ORYX       | Lot 76 - 78  |
| 10  | ROAN ANTELOPE     | Lot 79 - 92  |
| 11  | BUFFALO           | Lot 93 - 101 |
| 12  | KUDU              | Lot 102      |
|     |                   |              |