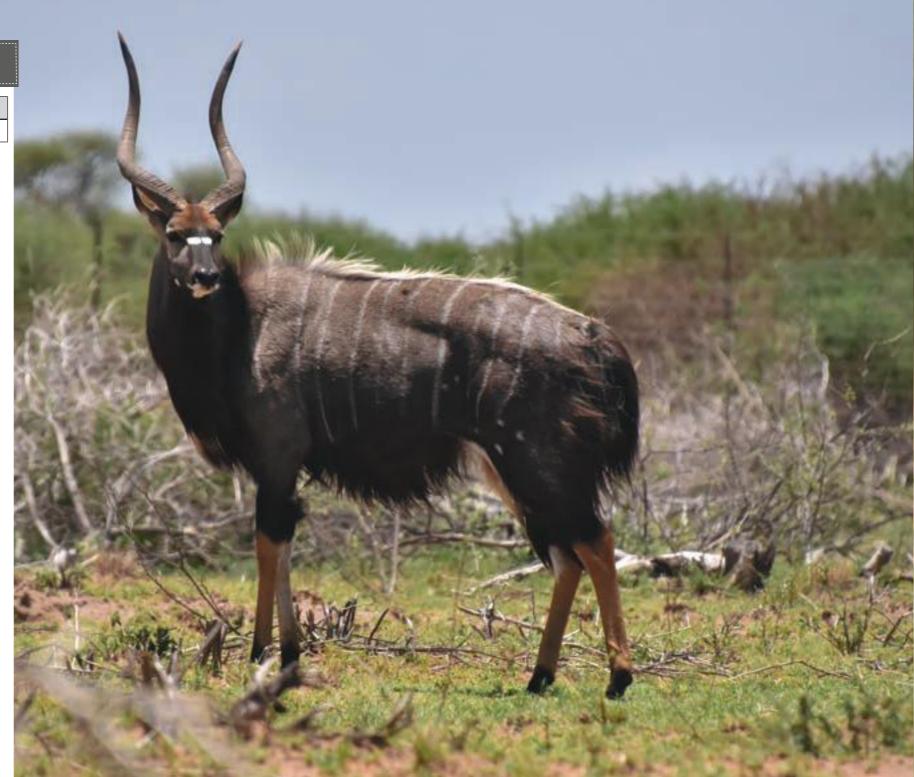

## Sequence of Sale

| 1   | SANTA GERTRUDIS   | Lot 1 - 9    |
|-----|-------------------|--------------|
| 2   | NYALA             | Lot 10-13    |
| 3   | SPRINGBOK         | Lot 14 - 20  |
| 4   | SABLE             | Lot 21 - 36  |
| 5   | GOLDEN WILDEBEEST | Lot 36 - 38  |
| 6 - | SABLE             | Lot 39 - 59  |
| 7   | RED ORYX          | Lot 60 - 72  |
| 8   | BUSHBUCK          | Lot 73 - 75  |
| 9   | GOLDEN ORYX       | Lot 76 - 78  |
| 10  | ROAN ANTELOPE     | Lot 79 - 92  |
| 11  | BUFFALO           | Lot 93 - 101 |
| 12  | KUDU              | Lot 102      |
|     |                   |              |