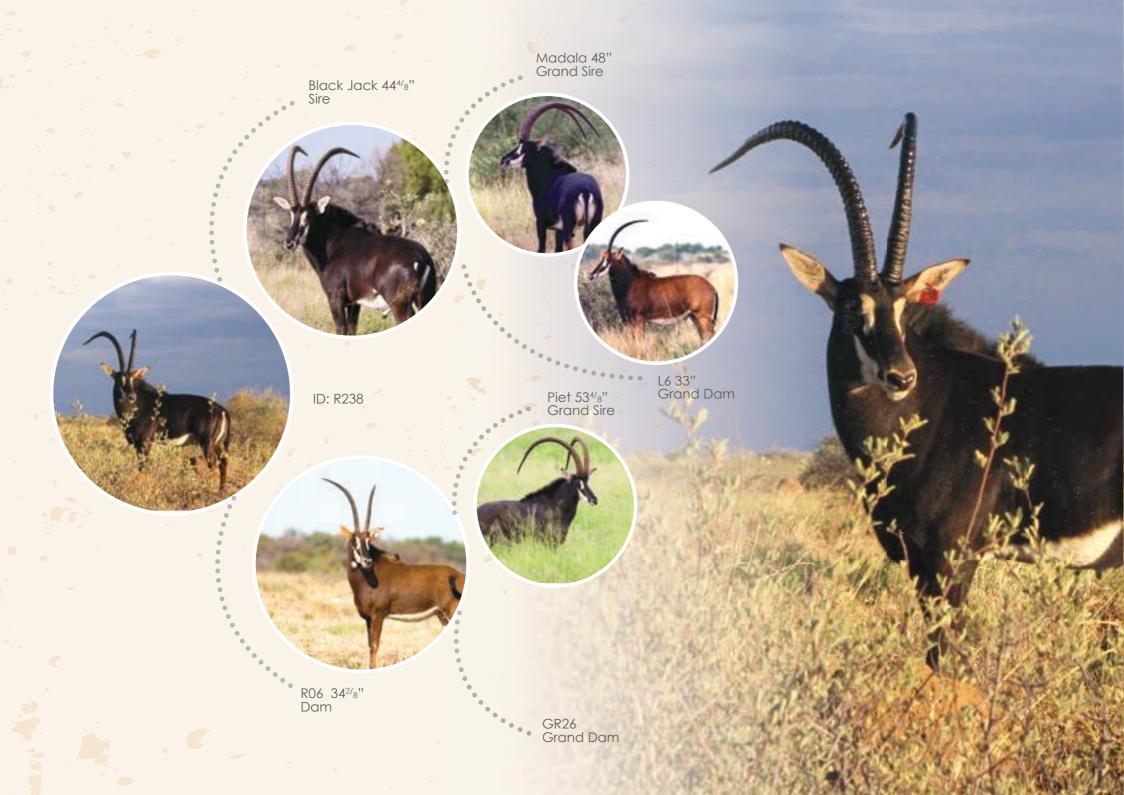

# Breeding Bulls

66

The chief ingredients in the composition of those qualities that gain esteem and praise, are good nature, truth, good sense, and good breeding.

Mystery 31 4/8"

Explosive 34 2/8"

legend 34 6/8"

Tequila 49"

Black Jack 44 4/8"

Explorer 48 2/8"

RAFT 94 26

VALLEY-VENTURE 00 110

RAFT 93 3

VALLEY-VENTURE 95 55

КОСНВО КТ9512