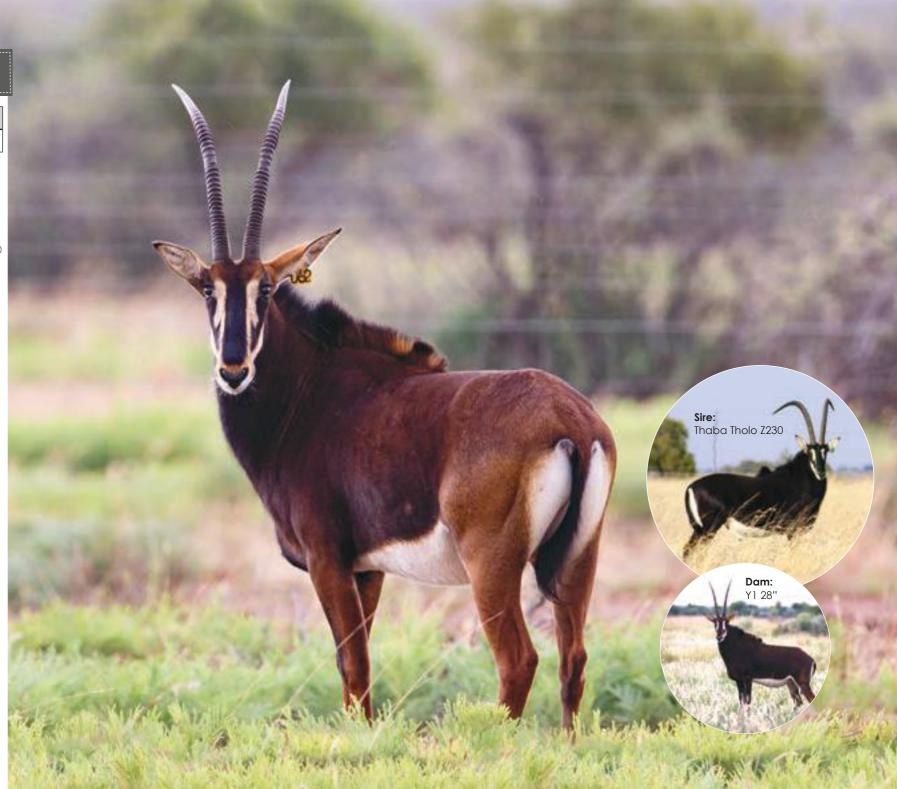

|                  |
| Zambia 41%, South  | nern 58%         |

### MEASUREMENTS

| Measured date: | 2016/10/               | 31                     |
|----------------|------------------------|------------------------|
| Measured age:  | 5yrs 10mnths           |                        |
| Horn length:   | L: 30 <sup>2/</sup> 8" | R: 30 <sup>2/</sup> 8" |
| Tip length:    | L: 86/8"               | R: 86/8"               |
| Base:          | L: 64/8"               | R: 64/8"               |
| Total rings:   | L: 37                  | R: 37                  |
| Tip to tip:    | 12"                    |                        |

### COMMENTS:

A Z230 Thaba Tholo bloodline cow and in calf to Tequila. Selling with DNA parentage certificate from ClinOmics and a SA Studbook certificate.







# **TRUSTED FOR 26 YEARS GOOD, HONEST, COMPREHENSIVE INSURANCE**

Are you thinking about making a big investment? Make sure you have the correct Insurance cover!

Industry leaders choose SATIB Insurance Brokers, who will you choose?

For more information, please contact Julian Freimond on: **T** 0861 SATIB 4U (72842 48) **C** 083 325 7974 **E** jfreimond@satib.co.za **Www.satib.com** 







| Μ | F | Σ |
|---|---|---|
| 0 | 1 | 1 |

### DESCRIPTION

Specie:SableID:B324Gender:FemaleDate of birth:2013/03/24Age at auction:3yrs 11mnthsSire:Black Jack 444/8"Dam:Y21 - 317/8"Mitochondrial DNA:

Namibia, Botswana, SA, Botswana Nuclear DNA: Zambia 47%, Southern 46%

### MEASUREMENTS

| Measured date: | 2016/12/12             |                       |
|----------------|------------------------|