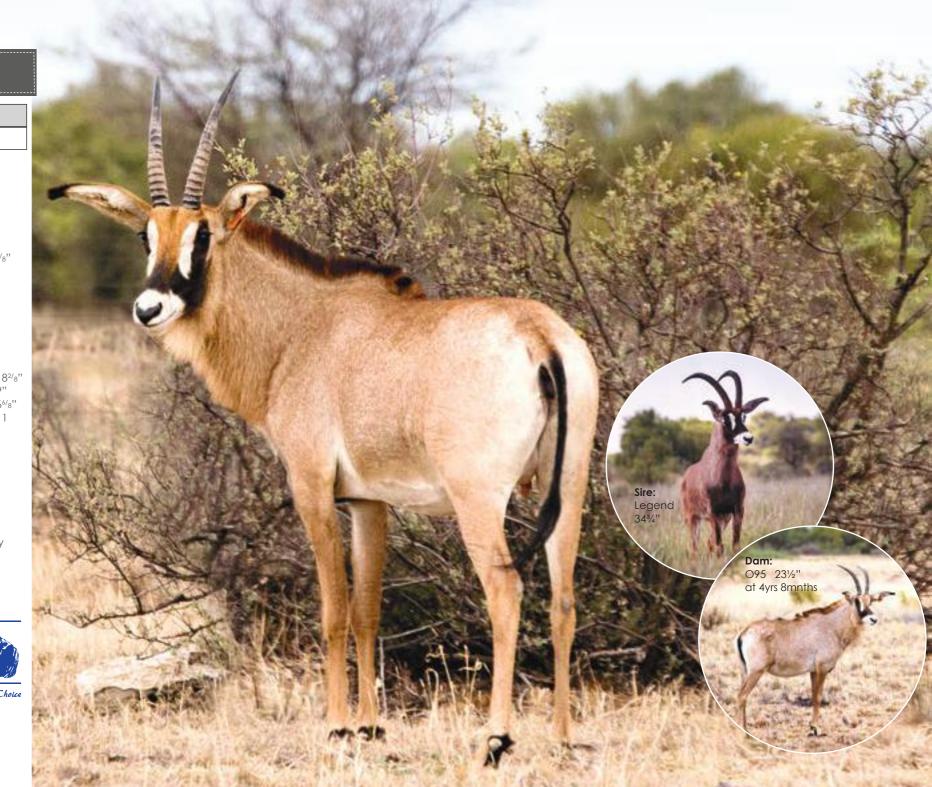

|       |

#### MEASUREMENTS

| Measured date: | 2016/11/               | 01                    |
|----------------|------------------------|-----------------------|
| Measured age:  | 2yrs 2mnth             |                       |
| Horn length:   | L: 18 <sup>2/</sup> 8" | R: 18 <sup>2/</sup> 8 |
| Tip length:    | L: 9''                 | R: 9''                |
| Base:          | L: 6 <sup>6/</sup> 8"  | R: 66/8"              |
| Total rings:   | L: 11                  | R: 11                 |
| Tip to tip:    | 9 <sup>2/</sup> 8"     |                       |
|                |                        |                       |

**COMMENT:** Impressive heifer by Legend and in calf to Legend. Selling with DNA parentage certificate from ClinOmics and a SA Studbook certificate.







| Μ | F | Σ |
|---|---|---|
| 0 | 1 | 1 |

DESCRIPTION Specie: Roan ID: Y312 Female Gender: Date of birth: 2013/06/18 Age at auction: 3yrs 8mnths Sire: Classic 336/8" Y46 24<sup>2/</sup>8" Dam: at 5yrs 2mnths

Mitochondrial DNA: Southwestern Africa

#### MEASUREMENTS

| Measured date: | 2016/10                | /24                   |
|----------------|------------------------|-----------------------|
| Measured age:  | 3yrs 4mnths            |                       |
| Horn length:   | L: 22 <sup>2/</sup> 8" | R: 216/8              |
| Tip length:    | L: 7"                  | R: 7"                 |
| Base:          | L: 7 <sup>4/</sup> 8"  | R: 7 <sup>4/</sup> 8" |
| Total rings:   | L: 19                  | R: 19                 |
| Tip to tip:    | 7 <sup>2/</sup> 8"     |