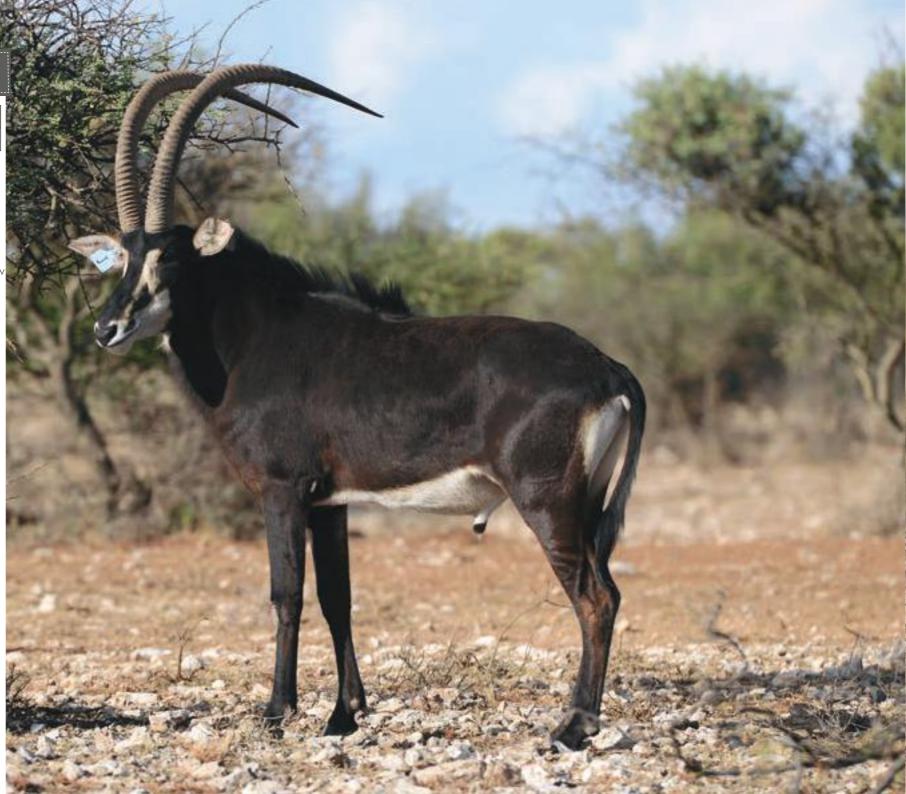

|  |
| Nuclear DNA:                    | Southern 91%       |  |
|                                 |                    |  |

### MEASUREMENTS

| Measured date: | 2016/12/27             |                          |
|----------------|------------------------|--------------------------|
| Measured age:  | 5yrs 10mnths           |                          |
| Horn length:   | L: 47 <sup>1/</sup> 8" | R: 47 <sup>1/</sup> 16'' |
| Tip length:    | L: 12"                 | R: 12"                   |
| Base:          | L: 10 <sup>1/</sup> 8" | R: 10 <sup>1/</sup> 8"   |
| Total rings:   | L: 45                  | R: 47                    |
| Tip to tip:    | 12 <sup>1/</sup> 8"    |                          |
|                |                        |                          |









# Graphic design

professional image



Photography

share the moment



# Video production

tell your story



You never get a second chance to make a first impression...

www.arconmedia.co.za



| Μ | F | Σ |
|---|---|---|
| 0 | F | 1 |

#### DESCRIPTION

| Specie:         | Sable                      |
|-----------------|----------------------------|
| Bloodline:      | Matetsi                    |
| ID:             | Yellow A13SL7              |
| Gender:         | Female                     |
| Date of birth:  | 2014/02/19                 |
| Age at auction: | 3yrs                       |
| Grand sire:     | 49 <sup>6/</sup> 8" Makulu |
| Microchip:      | 900182000874059            |
|                 |                            |

#### **MEASUREMENTS**

Measured age: Horn len