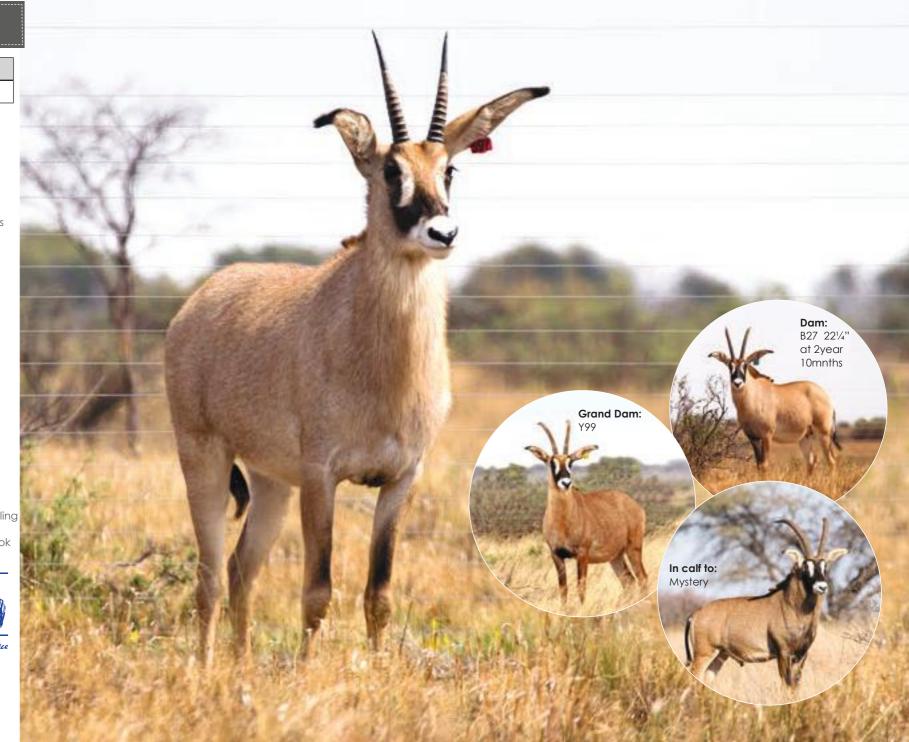

## Sequence of Sale

| 1   | SANTA GERTRUDIS   | Lot 1 - 9    |
|-----|-------------------|--------------|
| 2   | NYALA             | Lot 10-13    |
| 3   | SPRINGBOK         | Lot 14 - 20  |
| 4   | SABLE             | Lot 21 - 36  |
| 5   | GOLDEN WILDEBEEST | Lot 36 - 38  |
| 6 - | SABLE             | Lot 39 - 59  |
| 7   | RED ORYX          | Lot 60 - 72  |
| 8   | BUSHBUCK          | Lot 73 - 75  |
| 9   | GOLDEN ORYX       | Lot 76 - 78  |
| 10  | ROAN ANTELOPE     | Lot 79 - 92  |
| 11  | BUFFALO           | Lot 93 - 101 |
| 12  | KUDU              | Lot 102      |
|     |                   |              |