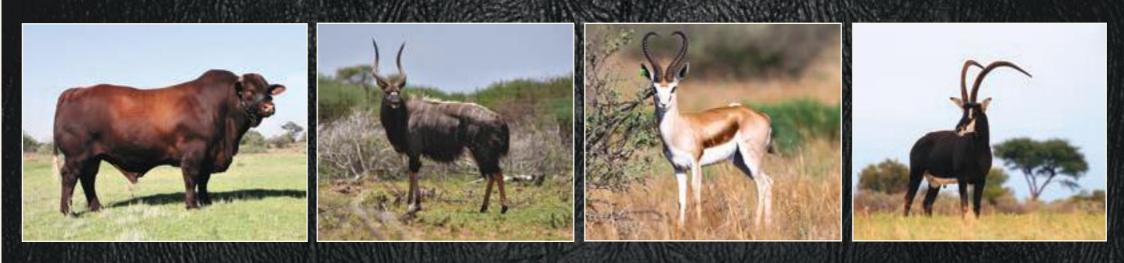

## Sequence of Sale

| 1   | SANTA GERTRUDIS   | Lot 1 - 9    |
|-----|-------------------|--------------|
| 2   | NYALA             | Lot 10-13    |
| 3   | SPRINGBOK         | Lot 14 - 20  |
| 4   | SABLE             | Lot 21 - 36  |
| 5   | GOLDEN WILDEBEEST | Lot 36 - 38  |
| 6 - | SABLE             | Lot 39 - 59  |
| 7   | RED ORYX          | Lot 60 - 72  |
| 8   | BUSHBUCK          | Lot 73 - 75  |
| 9   | GOLDEN ORYX       | Lot 76 - 78  |
| 10  | ROAN ANTELOPE     | Lot 79 - 92  |
| 11  | BUFFALO           | Lot 93 - 101 |
| 12  | KUDU              | Lot 102      |
|     |                   |              |