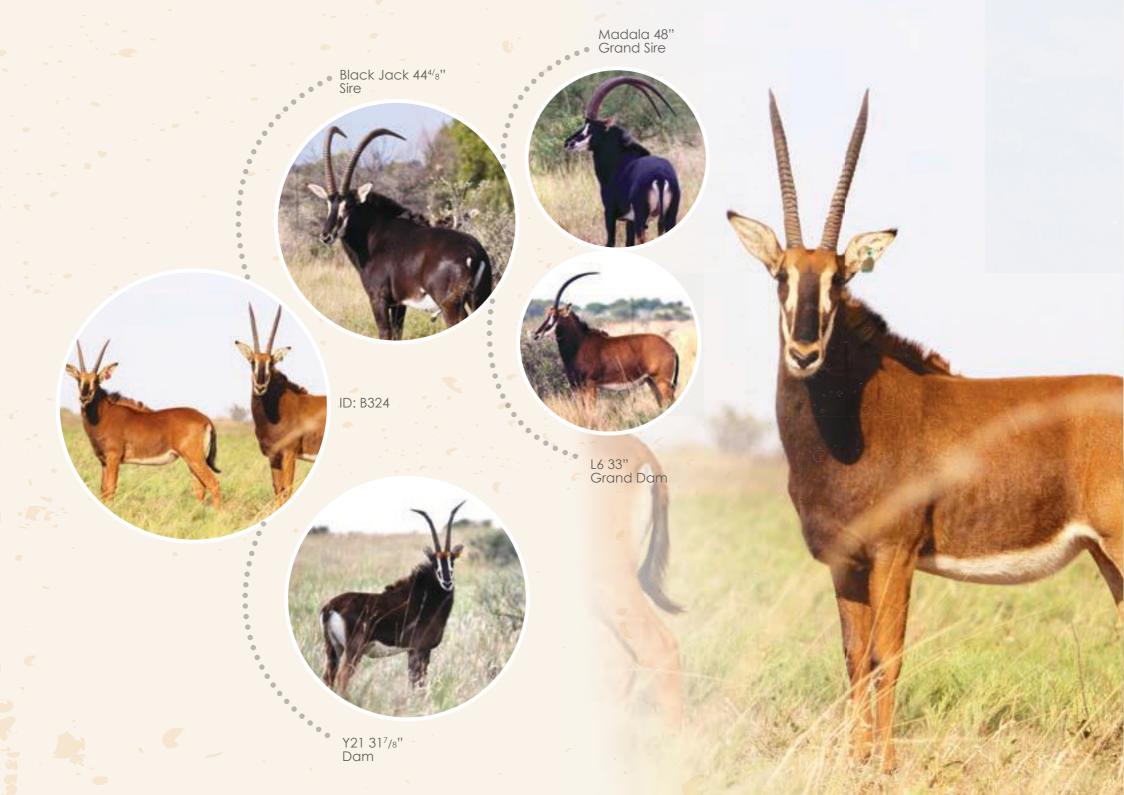

| R: 86/8"               |
| Base:          | L: 64/8"               | R: 64/8"               |
| Total rings:   | L: 37                  | R: 37                  |
| Tip to tip:    | 12"                    |                        |

### COMMENTS:

A Z230 Thaba Tholo bloodline cow and in calf to Tequila. Selling with DNA parentage certificate from ClinOmics and a SA Studbook certificate.







# **TRUSTED FOR 26 YEARS GOOD, HONEST, COMPREHENSIVE INSURANCE**

Are you thinking about making a big investment? Make sure you have the correct Insurance cover!

Industry leaders choose SATIB Insurance Brokers, who will you choose?

For more information, please contact Julian Freimond on: **T** 0861 SATIB 4U (72842 48) **C** 083 325 7974 **E** jfreimond@satib.co.za **Www.satib.com** 







| Μ | F | Σ |
|---|---|---|
| 0 | 1 | 1 |

### DESCRIPTION

Specie:SableID:B324Gender:FemaleDate of birth:2013/03/24Age at auction:3yrs 11mnthsSire:Black Jack 444/8"Dam:Y21 - 317/8"Mitochondrial DNA:

Namibia, Botswana, SA, Botswana Nuclear DNA: Zambia 47%, Southern 46%

### MEASUREMENTS

| Measured date: | 2016/12/12             |                       |
|----------------|------------------------|-----------------------|
| Measured age:  | 3yrs 8mnths            |                       |
| Horn length:   | L: 27 <sup>6/</sup> 8" | R: 27 <sup>6/</sup> 8 |
| Tip length:    | L: 7 <sup>6/</sup> 8"  | R: 76/8"              |
| Base:          | L: 6 <sup>6/</sup> 8"  | R: 66/8"              |
| Total rings:   | L: 29                  | R: 29                 |
| Tip to tip:    | 10 <sup>2/<