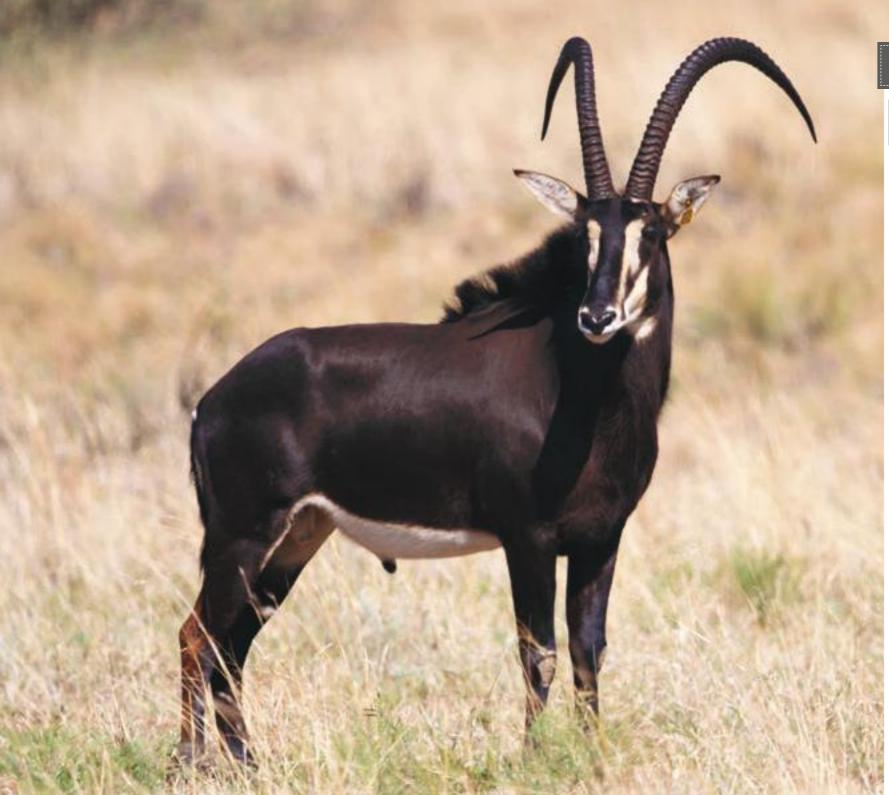

|
| ID:             | 1495           |
| Gender:         | Female         |
| Date of Birth:  | 2014/12/2014   |
| Age at auction: | 2yrs 2mnths    |
| Microchip:      | 7110347A44     |
|                 |                |

41<sup>4/</sup>8''

MEASUREMENTS: Rowland Ward: 19

Tip to tip:

**COMMENT:** Golden King Wildebeest heifer in calf to Golden King bull 1360.







| Μ | F | Σ |
|---|---|---|
| 0 | 1 | 1 |

DESCRIPTION Blue Wildebeest Specie: (Golden) 1497 ID: Gender: Female 2014/12/24 Date of birth: Age at auction: 2yrs 2mnths Microchip: 7110347A63

**MEASUREMENTS: Rowland Ward:** 

16<sup>6/</sup>8'' 39

COMMENTS: Golden King Wildebeest heifer in calf to Golden King bull 1360.





.

Black Jack 44<sup>4/8</sup>"
 Sire

ID:Y225

L6 33" Grand Dam

Y18 33<sup>2/</sup>8'' Dam

•



| Μ | F | Σ |
|---|---|---|
| 1 | 0 | 1 |

DESCRIPTION Specie: Sable ID: Y225 Inferno Gender: Male Date of Birth: 2012/05/17 Age at auction: 4yrs 7mnths Sire: Black Jack 444/8" Y18 33<sup>2/</sup>8" Dam: Mitochondrial DNA: Ikelenge, Kafue and Luangwa, Zambia Zambian 63%, Nuclear DNA:

Southern 34%

### MEASUREMENTS

| Measured date: | 2016/12/07           |                       |
|----------------|----------------------|-----------------------|
| Measured age:  | 4yrs 9mnths          |                       |
| Horn length:   | L: 464/8"            | R: 46 <sup>2/</sup>   |
| Tip length:    | L: 9"                | R: 9 <sup>2/</sup> 8' |
| Base:          | L: 10"               | R: 10"                |
| Total rings:   | L: 35                | R: 35                 |
| Tip to tip:    |