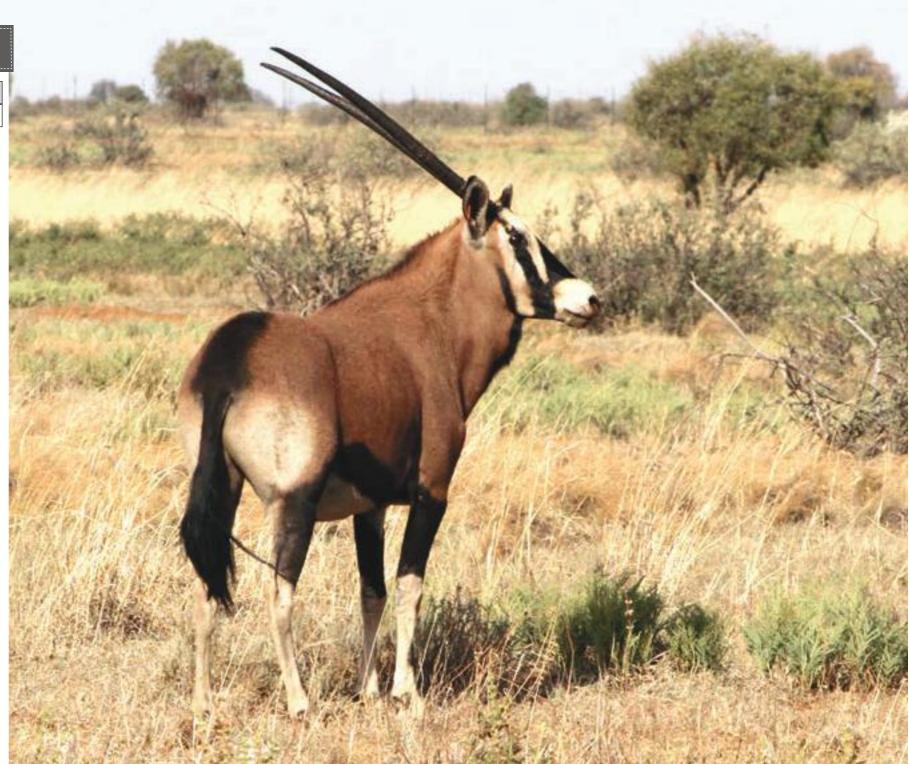

## Sequence of Sale

| 1   | SANTA GERTRUDIS   | Lot 1 - 9    |
|-----|-------------------|--------------|
| 2   | NYALA             | Lot 10-13    |
| 3   | SPRINGBOK         | Lot 14 - 20  |
| 4   | SABLE             | Lot 21 - 36  |
| 5   | GOLDEN WILDEBEEST | Lot 36 - 38  |
| 6 - | SABLE             | Lot 39 - 59  |
| 7   | RED ORYX          | Lot 60 - 72  |
| 8   | BUSHBUCK          | Lot 73 - 75  |
| 9   | GOLDEN ORYX       | Lot 76 - 78  |
| 10  | ROAN ANTELOPE     | Lot 79 - 92  |
| 11  | BUFFALO           | Lot 93 - 101 |
| 12  | KUDU              | Lot 102      |
|     |                   |              |