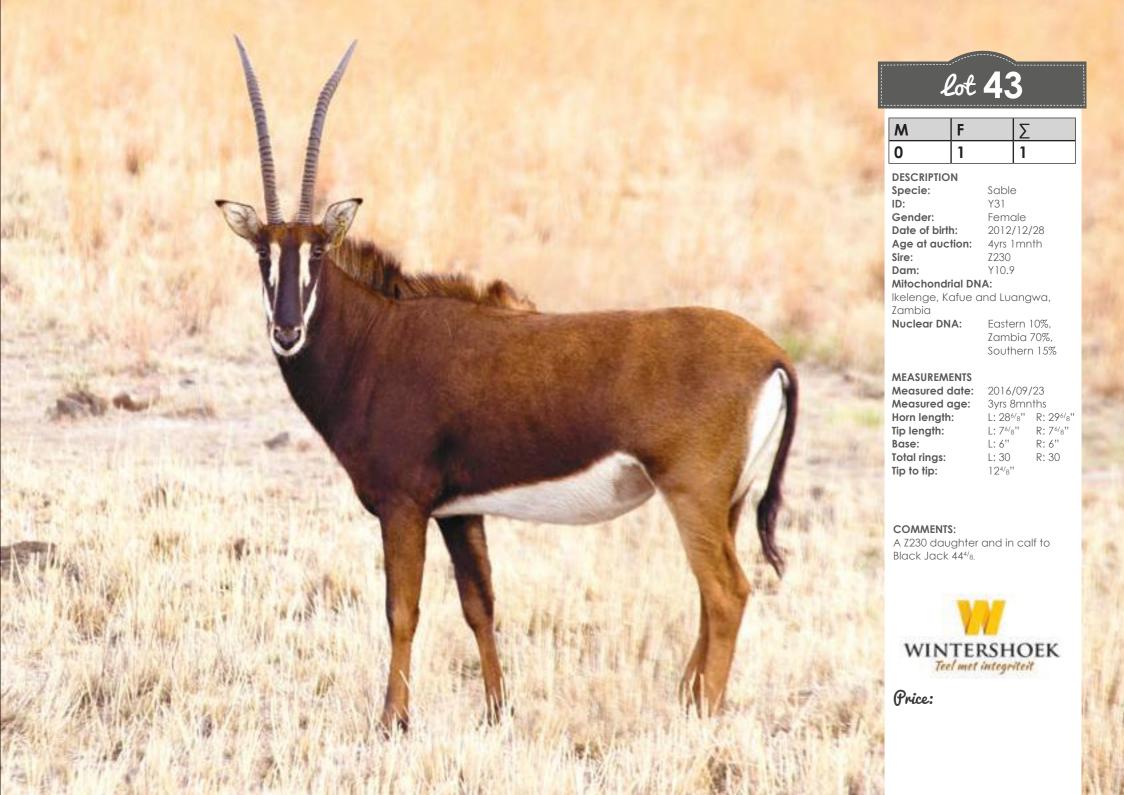

elope (on request)

### **TOPS Accreditation:**

- Mitochondrial DNA analyses for translocation and export purposes (Sable & Roan)
- To be in possession of and analyse samples of endangered species (Rhinoceros, Roan, etc.)



T: +27 72 626 2826 E: info@clinomics.co.za Postal Address: P.O. Box 11186, Universitas, Bloemfontein, 9321, South Africa Physical Address: Uitzich Road, Bainsvlei, Bloemfontein, 9338, South Africa

Follow us on: **f** in **O** 





# THE BEST GENETICS FOR BIG AND SMALL



## WINTERSHOEK WILD GENETICS AVAILABLE

WILDSWINKEL maklik eerlik direk

17 February 2017, Tina De Jager, Valley Venture Stud, Wildswinkel auction venue, Bela-Bela

wintershoekwild.com

Wiaan van der Linde 082 454 5325 | wiaan@wintershoek.com | Hennie Gous 082 808 4143 | Bok Pretorius 083 462 1414





| Μ | F | Σ |
|---|---|---|
| 0 | 1 | 1 |

### DESCRIPTION

| Specie:            | Sable            |
|--------------------|------------------|
| ID:                | Y062             |
| Gender:            | Female           |
| Date of birth:     | 2010/12/17       |
| Age at auction:    | 6yrs 2 mnths     |
| Sire:              | Thaba Tholo Z230 |
| Dam:               | Y1               |
| Mitochondrial DN/  | A:               |
| lkelenge, Kafue ai | nd Luangwa,      |
| Zambia             |                  |
| Nuclear DNA:       |                  |
| Zambia 41%, South  | nern 58%         |

### MEASUREMENTS

| Measured date: | 2016/10/               | 31                     |
|----------------|------------------------|------------------------|
| Measured age:  | 5yrs 10mnths