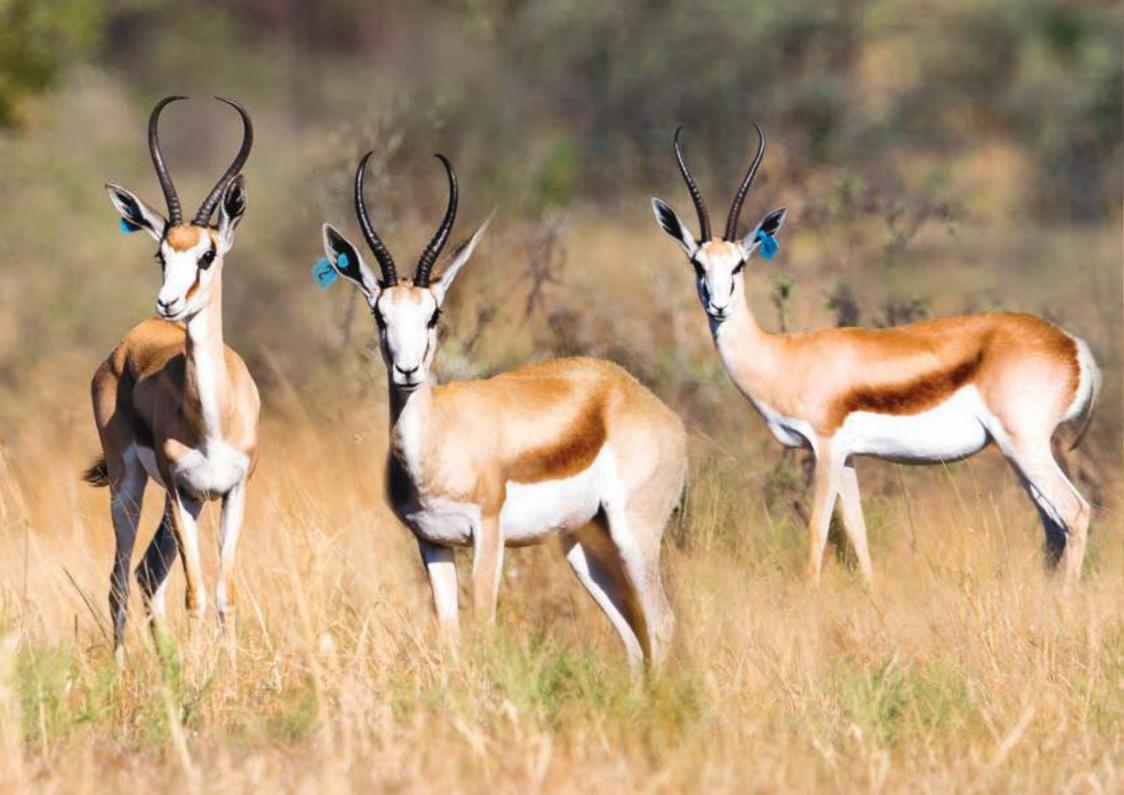

## Sequence of Sale

| 1   | SANTA GERTRUDIS   | Lot 1 - 9    |
|-----|-------------------|--------------|
| 2   | NYALA             | Lot 10-13    |
| 3   | SPRINGBOK         | Lot 14 - 20  |
| 4   | SABLE             | Lot 21 - 36  |
| 5   | GOLDEN WILDEBEEST | Lot 36 - 38  |
| 6 - | SABLE             | Lot 39 - 59  |
| 7   | RED ORYX          | Lot 60 - 72  |
| 8   | BUSHBUCK          | Lot 73 - 75  |
| 9   | GOLDEN ORYX       | Lot 76 - 78  |
| 10  | ROAN ANTELOPE     | Lot 79 - 92  |
| 11  | BUFFALO           | Lot 93 - 101 |
| 12  | KUDU              | Lot 102      |
|     |                   |              |