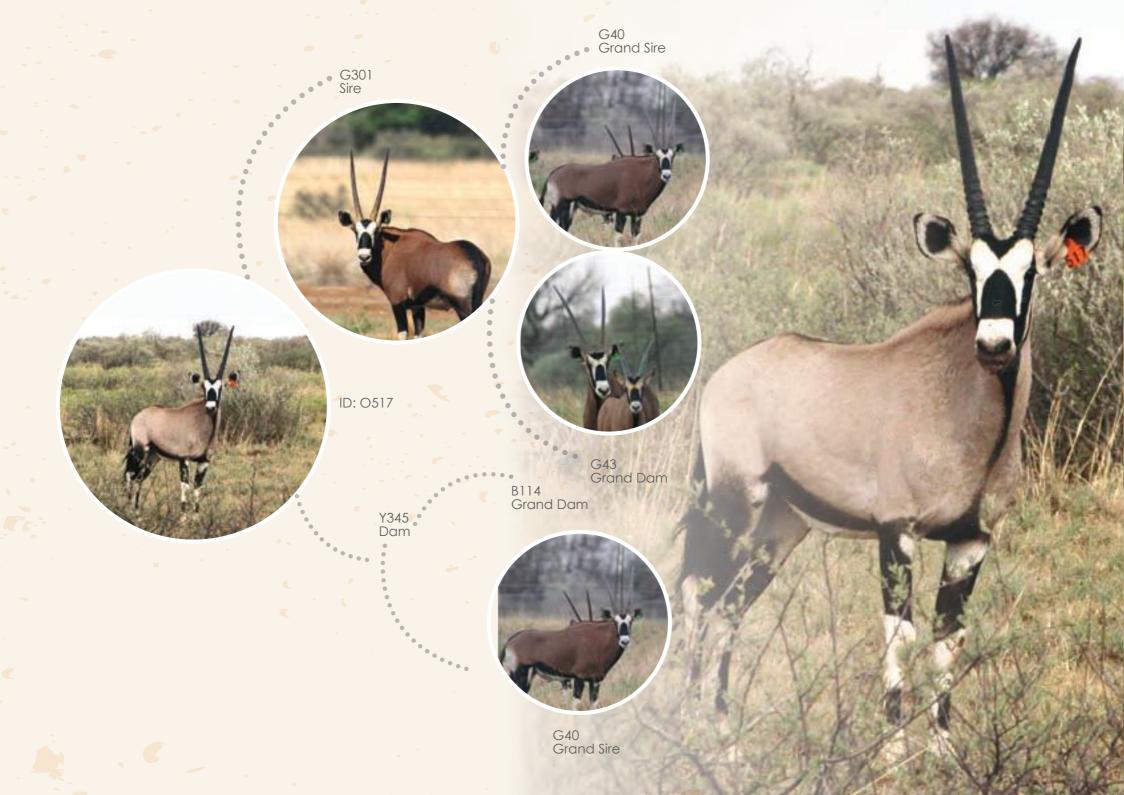

| 0    |       | 1      |
|---------------|------|-------|--------|
| DESCRIPTIO    | N    |       |        |
| Specie:       |      | F2 Re | d Oryx |
| ID:           |      | O516  |        |
| Gender:       |      | Male  |        |
| Date of birth | 1:   | 2015/ | /03/01 |
| Age at auct   | ion: | 2yrs  |        |
| Sire:         |      | G301  |        |
| Dam:          |      | Y318  |        |
|               |      |       |        |

#### MEASUREMENTS

**M** 

 Measured date:
 2016/12/09

 Measured age:
 21mnths

 Horn length:
 L: 31<sup>7/8</sup>"
 R: 31<sup>6/8</sup>"

 Tip length:
 L: 21<sup>7/8</sup>"
 R: 21<sup>4/8</sup>"

 Base:
 L: 7"
 R: 7"

 Total rings:
 L: 9
 R: 9

 Tip to tip:
 10<sup>6/8</sup>"

**COMMENT:** An F2 Oryx bull selling with a proven pedigree.





| Μ | F | Σ |
|---|---|---|
| 1 | 0 | 1 |

 DESCRIPTION

 Specie:
 F2 Red Oryx

 ID:
 O517

 Gender:
 Male

 Date of birth:
 2015/04/02

 Age at auction:
 22 mnths

 Sire:
 G301

 Dam:
 Y345

#### MEASUREMENTS

Measured date: 2 Measured age: Horn length: 1 Tip Length: 1 Base: 1 Total Rings: 1 Tip to Tip:

2016/12/09 19mnths L: 28<sup>2/</sup>8" R: 28<sup>2/</sup>8" L: 20<sup>4/</sup>8" R: 20<sup>2/</sup>8" L: 7" R: 7" L: 7 R: 7 12<sup>4/</sup>8"

**COMMENT:** An F2 Oryx bull selling with a proven pedigree.



## **MD HELICOPTERS**



# For Sales Enquiries Contact. Dave Mouton 083 269 8953



| Μ | F | Σ |
|---|---|---|
| 0 | 3 | 3 |

DESCRIPTION **BUSHBUCK EWES IN LAMB TO JAMES BOND 19**" Specie: Bushbuck

ID: Pink 1 Name: Paris Carver Date of birth: 2011/12/01 Age at auction: 5yrs

ID: