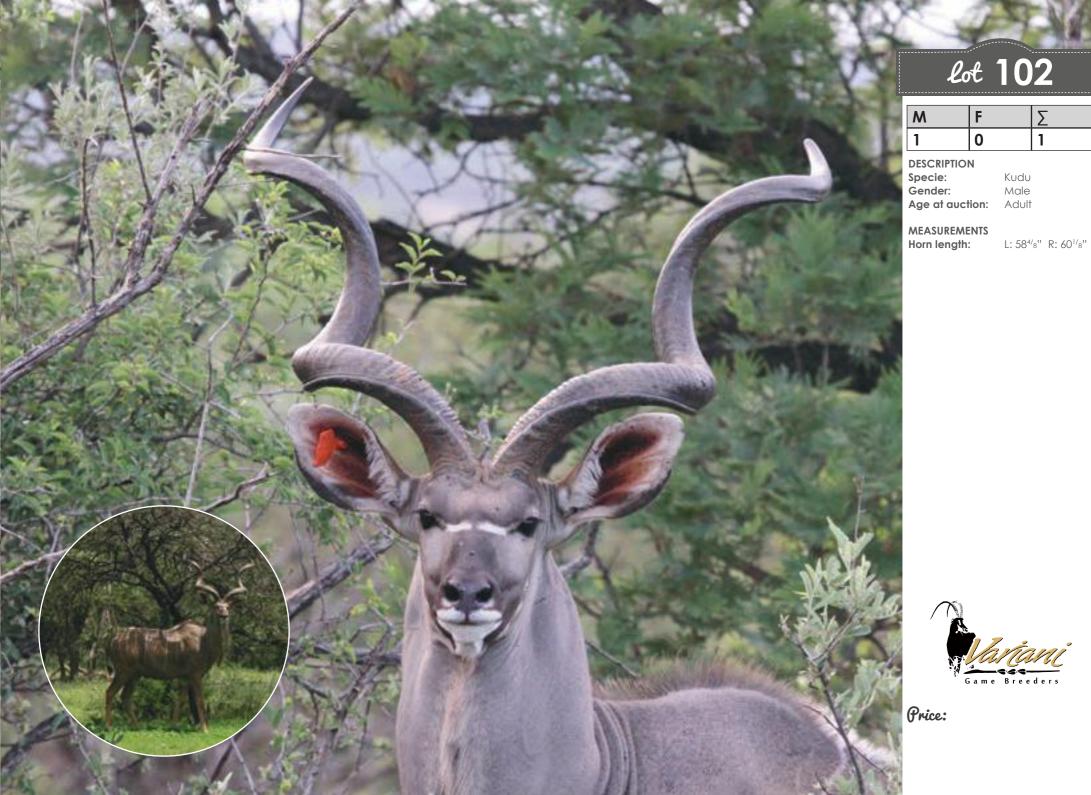

## Sequence of Sale

| 1   | SANTA GERTRUDIS   | Lot 1 - 9    |
|-----|-------------------|--------------|
| 2   | NYALA             | Lot 10-13    |
| 3   | SPRINGBOK         | Lot 14 - 20  |
| 4   | SABLE             | Lot 21 - 36  |
| 5   | GOLDEN WILDEBEEST | Lot 36 - 38  |
| 6 - | SABLE             | Lot 39 - 59  |
| 7   | RED ORYX          | Lot 60 - 72  |
| 8   | BUSHBUCK          | Lot 73 - 75  |
| 9   | GOLDEN ORYX       | Lot 76 - 78  |
| 10  | ROAN ANTELOPE     | Lot 79 - 92  |
| 11  | BUFFALO           | Lot 93 - 101 |
| 12  | KUDU              | Lot 102      |
|     |                   |              |