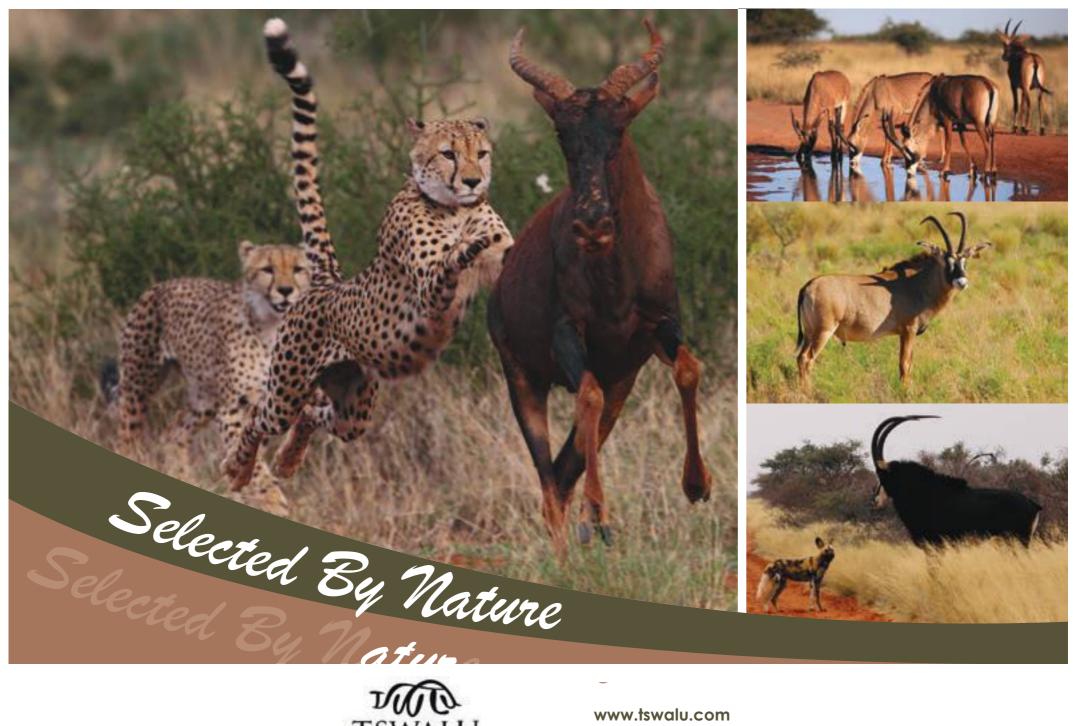

## Sequence of Sale

| 1   | SANTA GERTRUDIS   | Lot 1 - 9    |
|-----|-------------------|--------------|
| 2   | NYALA             | Lot 10-13    |
| 3   | SPRINGBOK         | Lot 14 - 20  |
| 4   | SABLE             | Lot 21 - 36  |
| 5   | GOLDEN WILDEBEEST | Lot 36 - 38  |
| 6 - | SABLE             | Lot 39 - 59  |
| 7   | RED ORYX          | Lot 60 - 72  |
| 8   | BUSHBUCK          | Lot 73 - 75  |
| 9   | GOLDEN ORYX       | Lot 76 - 78  |
| 10  | ROAN ANTELOPE     | Lot 79 - 92  |
| 11  | BUFFALO           | Lot 93 - 101 |
| 12  | KUDU              | Lot 102      |
|     |                   |              |