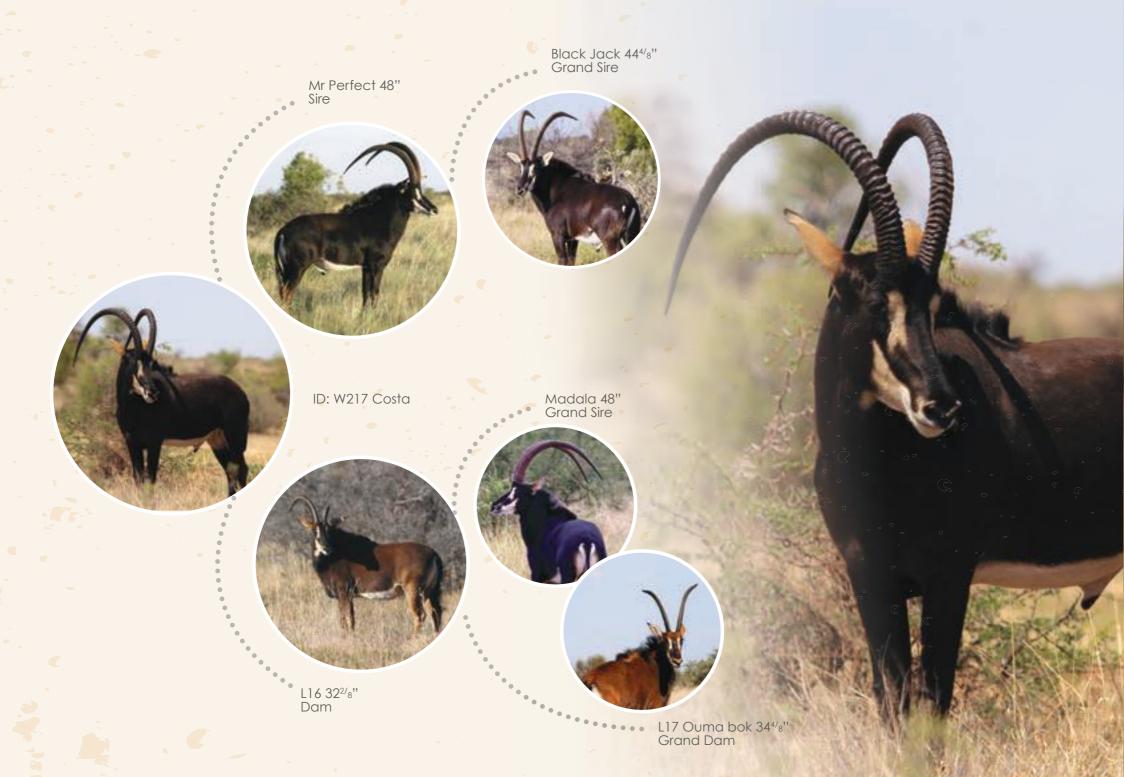

# Breeding Bulls

66

The chief ingredients in the composition of those qualities that gain esteem and praise, are good nature, truth, good sense, and good breeding.

Mystery 31 4/8"

Explosive 34 2/8"

legend 34 6/8"

Tequila 49"

Black Jack 44 4/8"

Explorer 48 2/8"

RAFT 94 26

VALLEY-VENTURE 00 110

RAFT 93 3

VALLEY-VENTURE 95 55

КОСНВО КТ9512