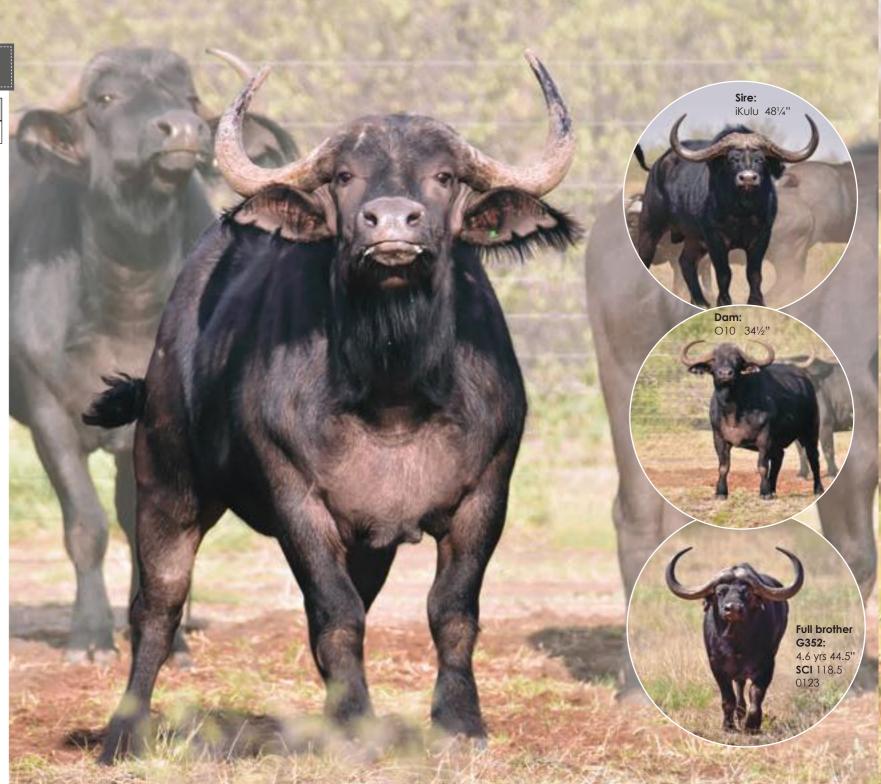

|

### COMMENTS

In calf to iKulu. Selling with DNA parentage certificate from ClinOmics and a SA Studbook certificate.



Price:

**In calf to:** iKulu 48¼"

> Dam: W26 34<sup>7/</sup>8"



| Μ | F | Σ |
|---|---|---|
| 0 | 1 | 1 |

### DESCRIPTION

Buffalo Specie: ID: G314 Bloodline: Thaba Tholo Gender: Female Date of birth: 2013/06/04 Age at auction: 3yrs 7mnths Sire: iKulu 48<sup>2/</sup>8" 010 344/8" Dam:

### MEASUREMENTS

**Measured date:** 2016/11/14 Measured age: 3yrs 5mnths Spread: 302/8" Tip to tip: Boss: SCI:

654/8"

#### L: 8<sup>2/</sup>8' R: 8 816/8"

### COMMENTS

Top heifer and in calf to iKulu. Full sister to G352 4 years and 6 months 44<sup>4/</sup>8" and a SCI 118<sup>4/</sup>8. Selling with DNA parentage certificate from ClinOmics and a SA Studbook certificate.







**Sire** iKulu 48¼"

Dam: W28 33<sup>1</sup>/<sub>2</sub>"

## lot 98

| Μ | F | Σ |
|---|---|---|
| 0 | 1 | 1 |

 DESCRIPTION

 Specie:
 Buffalo

 ID:
 G210

 Bloodline:
 Thaba Tholo

 Gender:
 Female

 Date of birth:
 2012/04/13

 Age at auction:
 4yrs 9mnths

 Sire:
 iKulu 482'8"

 Dam:
 W28 334'8"

### MEASUREMENTS

| Measured date: | 2016/11               | /14                   |
|----------------|-----------------------|-----------------------|
| Measured age:  | 4yrs 7m               | nths                  |
| Spread:        | 307/8"                |                       |
| Tip to tip:    | 59 <sup>6/</sup> 8"   |                       |
| Boss:          | L: 7 <sup>6/</sup> 8" | R: 7 <sup>6/</sup> 8" |
| SCI:           | 75 <sup>2/</sup> 8"   |                       |

###