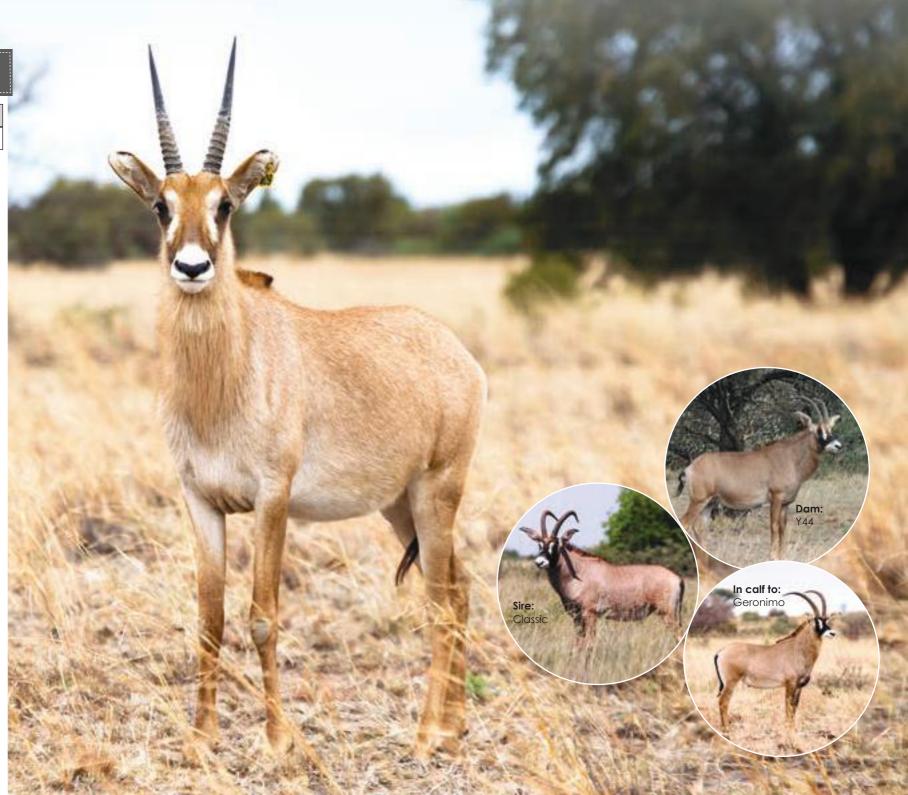

. Selling with DNA parentage certificate from ClinOmics and a SA Studbook certificate.



| Μ | F | Σ |
|---|---|---|
| 0 | 1 | 1 |

#### DESCRIPTION

 Specie:
 Roan

 ID:
 Y409

 Gender:
 Female

 Date of birth:
 2014/12/12

 Age at auction:
 2yrs 2mnths

 Sire
 Classic 33<sup>4/8</sup>"

 Dam
 Y44

 Mitochondrial DNA:

 Southwestern Africa

#### MEASUREMENTS

**Measured date:** 2016/10/24 Measured age: 23mnths Horn length L:17" R: 164/8" L: 84/8" R: 9" Tip length R: 7<sup>2/</sup>8 L: 7<sup>2/</sup>8" Base: Total rings: L: 10 R: 10 9" Tip to tip:

#### COMMENTS

Wide spread heifer by Classic 33<sup>3</sup>/<sub>4</sub>" out of top breeding cow Y44 and in calf to Geronimo 33<sup>1</sup>/<sub>4</sub>". Selling with DNA parentage certificate from ClinOmics and a SA Studbook certificate.







| Μ | F | Σ |
|---|---|---|
| 0 | 1 | 1 |

DESCRIPTION Roan Y406 Female Date of birth: 2014/05/20 2yrs 9mnths Age at auction: Classic 336/8" Y43 Mitochondrial DNA: Southwestern Africa

### **MEASUREMENTS**

**Measured date:** 2016/10/24 Measured age: 2yrs 5mnths Horn length: L: 17<sup>4/</sup>8" R: 17<sup>4/</sup>8" Tip length: L: 9" R: 8<sup>2/</sup>8" L: 5<sup>6/</sup>8" R: 56/8" L: 12 Total rings: R: 12 7"

### COMMENTS

In calf to Geronimo 33<sup>2/8</sup>". Selling with DNA parentage certificate from ClinOmics and a SA Studbook certificate.



| Μ | F | Σ |
|---|---|---|
| 0 | 1 | 1 |

### DESCRIPTION

| Specie:         | Roan                    |
|-----------------|-------------------------|
| ID:             | Y227                    |
| Gender:         | Female