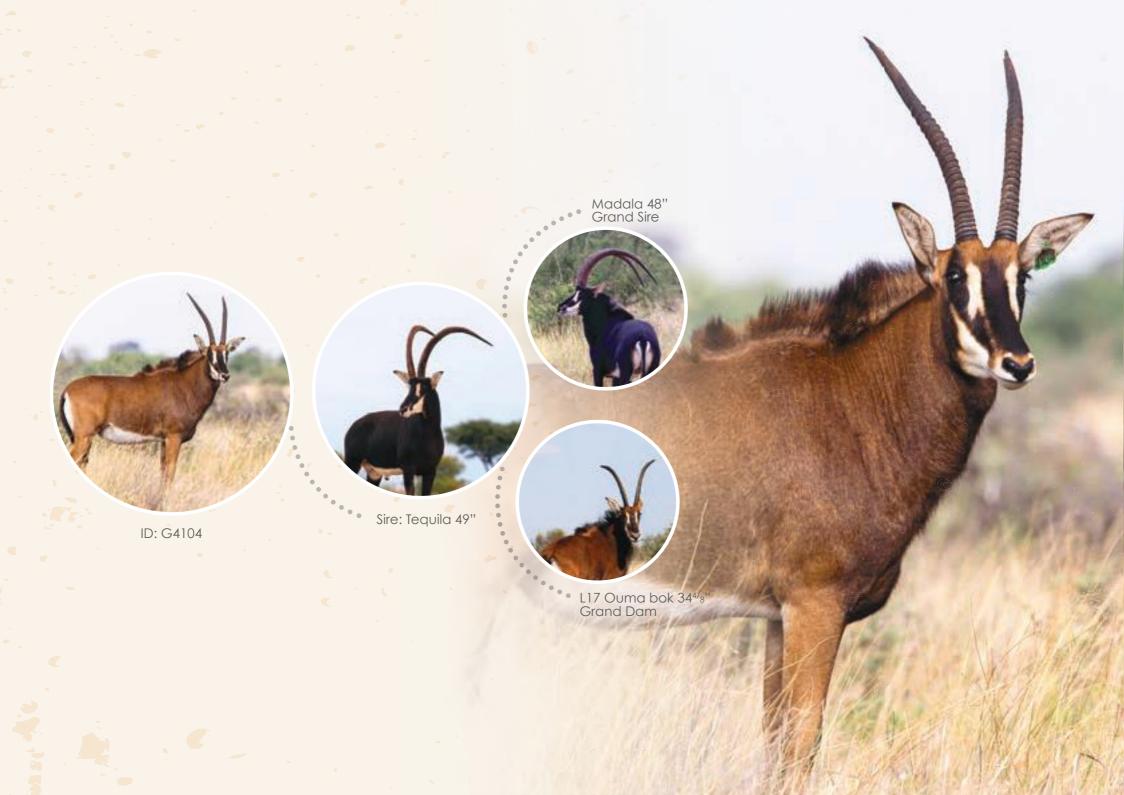

# Breeding Bulls

66

The chief ingredients in the composition of those qualities that gain esteem and praise, are good nature, truth, good sense, and good breeding.

Mystery 31 4/8"

Explosive 34 2/8"

legend 34 6/8"

Tequila 49"

Black Jack 44 4/8"

Explorer 48 2/8"

RAFT 94 26

VALLEY-VENTURE 00 110

RAFT 93 3

VALLEY-VENTURE 95 55

КОСНВО КТ9512