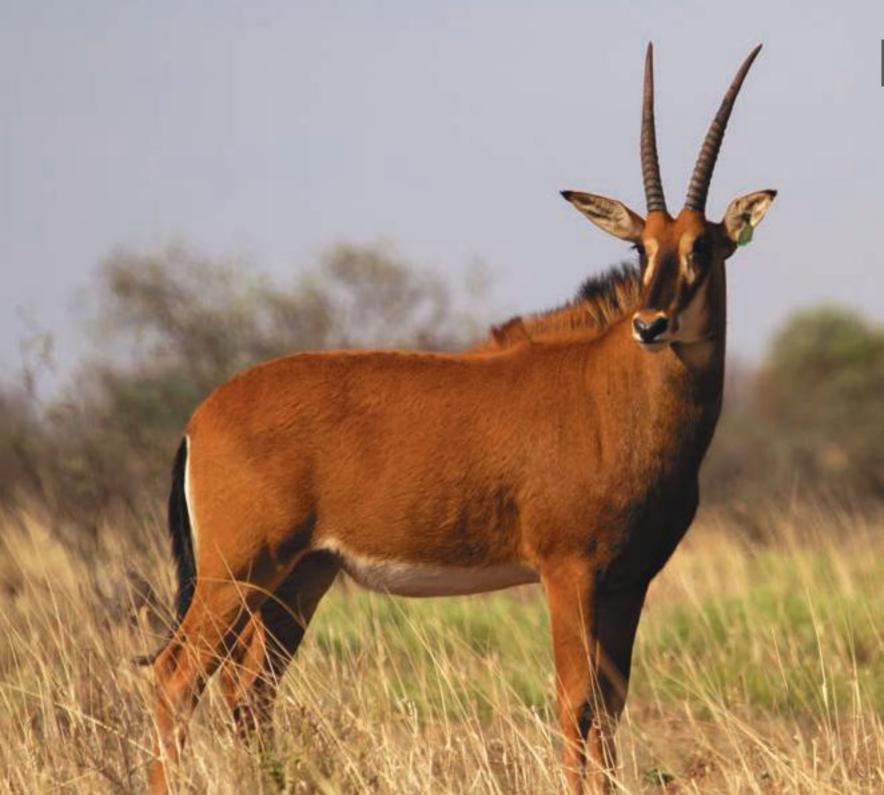

/03                  |
|----------------|------------------------|----------------------|
| Measured age:  | 2yrs 9mr               | nths                 |
| Horn length:   | L: 25''                | R: 25 <sup>2/8</sup> |
| Tip length:    | L: 8 <sup>5/</sup> 8'' | R: 84/8"             |
| Base:          | L: 7"                  | R: 7"                |
| Total rings:   | L: 25                  | R: 25                |
| Tip to tip:    | 124/8"                 |                      |

#### COMMENTS:

A Tequila daughter and in calf to a strongly built son of Black Jack - Ulitimate Choice. Selling with DNA parentage certificate from ClinOmics and a SA Studbook certificate.



Price:

In calf to: Ultimate Choice



Madala 48" Grand Sire



L17 Ouma bok 34<sup>4/</sup>8" Grand Dam

...





| Μ | F | Σ |
|---|---|---|
| 0 | 1 | 1 |

#### DESCRIPTION

| ID:             | G502        |
|-----------------|-------------|
| Gender:         | Female      |
| Date of birth:  | 2015/01/20  |
| Age at auction: | 2yrs 1mnth  |
| Sire:           | Tequila 49" |
| Dam:            | Thaba Tholo |
|                 | Y8 32''     |

#### Mitochondrial DNA:

Ikelenge, Kafue and Luangwa, Zambia Nuclear DNA: Zambian 93%

#### MEASUREMENTS

| Measured date: | 2016/12/              | /09                   |
|----------------|-----------------------|-----------------------|
| Measured age:  | 22mnths               |                       |
| Horn length:   | L: 196/8"             | R:194/8               |
| Tip length:    | L: 9 <sup>2/</sup> 8" | R: 9 <sup>2/</sup> 8" |
| Base:          | L: 6