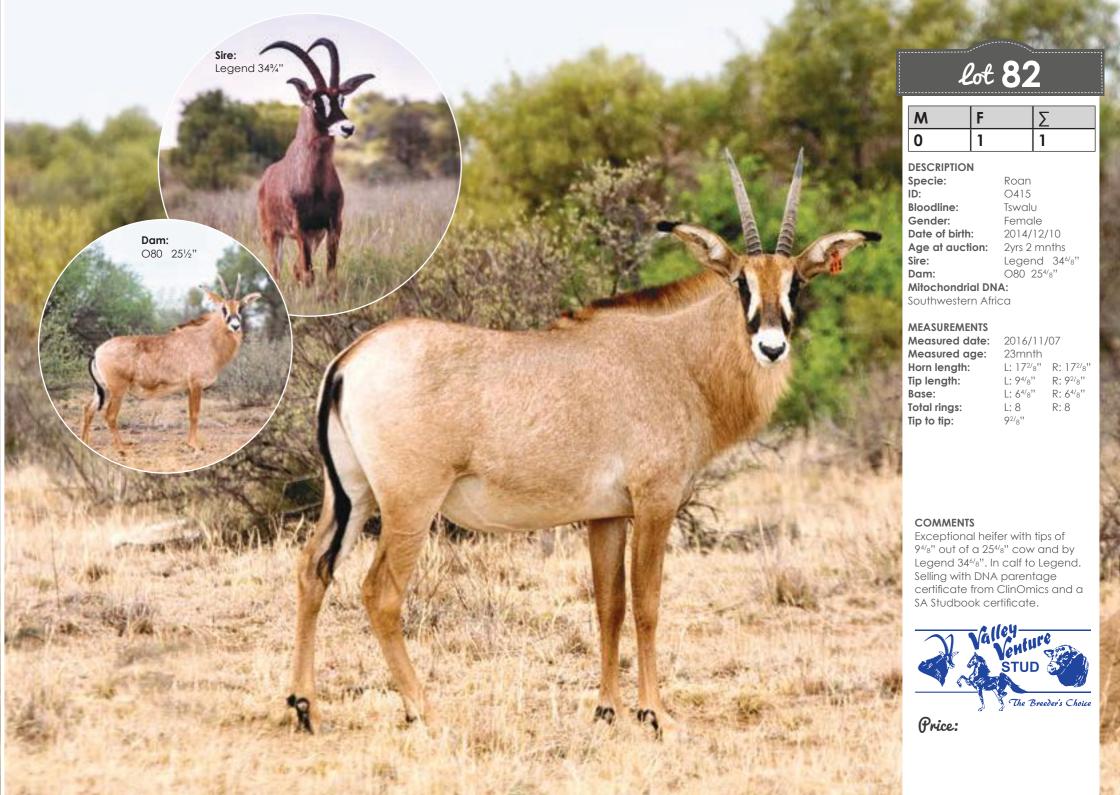

## Sequence of Sale

| 1   | SANTA GERTRUDIS   | Lot 1 - 9    |
|-----|-------------------|--------------|
| 2   | NYALA             | Lot 10-13    |
| 3   | SPRINGBOK         | Lot 14 - 20  |
| 4   | SABLE             | Lot 21 - 36  |
| 5   | GOLDEN WILDEBEEST | Lot 36 - 38  |
| 6 - | SABLE             | Lot 39 - 59  |
| 7   | RED ORYX          | Lot 60 - 72  |
| 8   | BUSHBUCK          | Lot 73 - 75  |
| 9   | GOLDEN ORYX       | Lot 76 - 78  |
| 10  | ROAN ANTELOPE     | Lot 79 - 92  |
| 11  | BUFFALO           | Lot 93 - 101 |
| 12  | KUDU              | Lot 102      |
|     |                   |              |