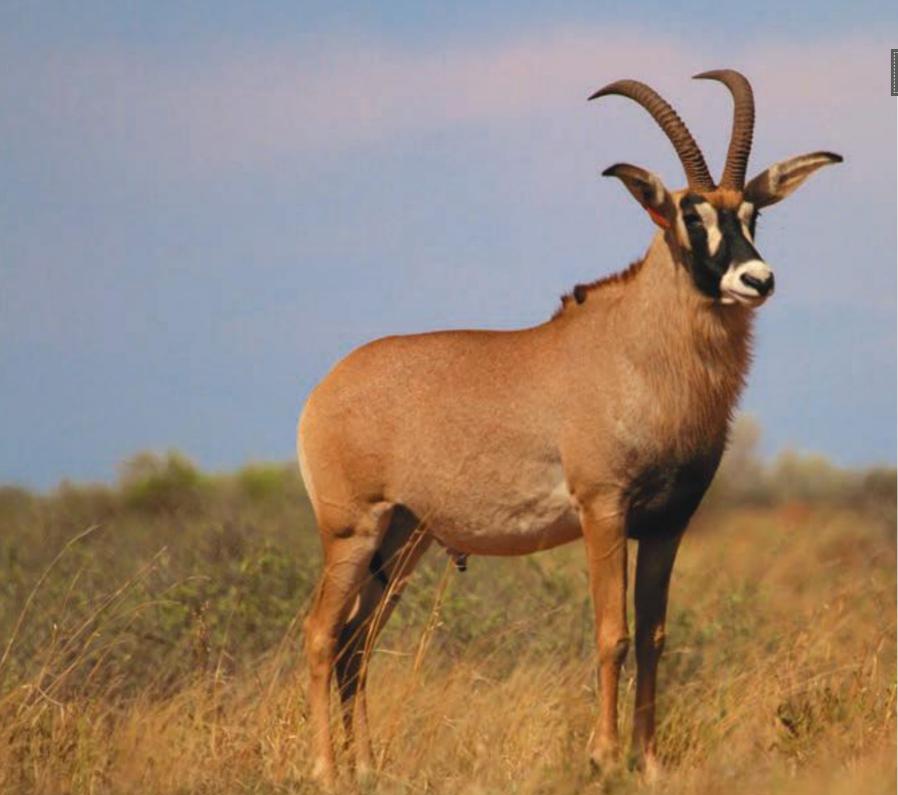

## Sequence of Sale

| 1   | SANTA GERTRUDIS   | Lot 1 - 9    |
|-----|-------------------|--------------|
| 2   | NYALA             | Lot 10-13    |
| 3   | SPRINGBOK         | Lot 14 - 20  |
| 4   | SABLE             | Lot 21 - 36  |
| 5   | GOLDEN WILDEBEEST | Lot 36 - 38  |
| 6 - | SABLE             | Lot 39 - 59  |
| 7   | RED ORYX          | Lot 60 - 72  |
| 8   | BUSHBUCK          | Lot 73 - 75  |
| 9   | GOLDEN ORYX       | Lot 76 - 78  |
| 10  | ROAN ANTELOPE     | Lot 79 - 92  |
| 11  | BUFFALO           | Lot 93 - 101 |
| 12  | KUDU              | Lot 102      |
|     |                   |              |