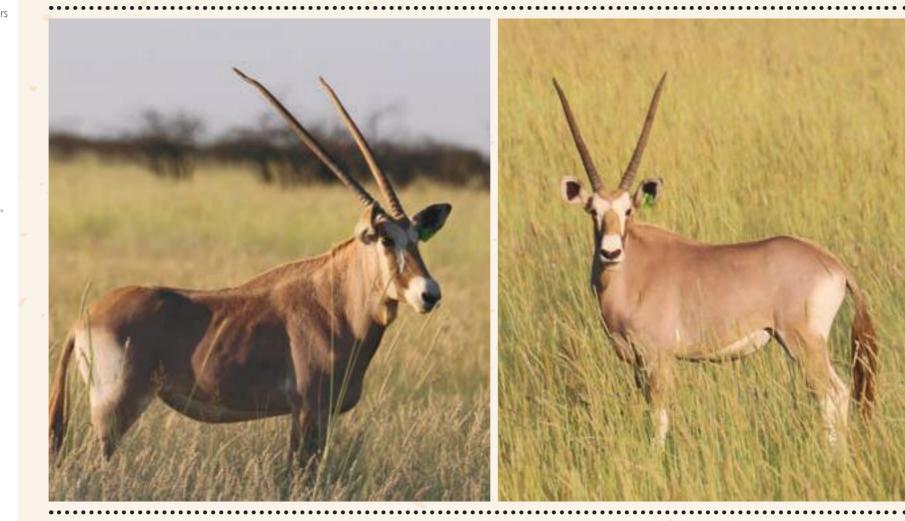

|                                                                    |
| MEASUREME<br>Horn length:<br>Tip length:<br>Base:<br>Rings:<br>Tip to tip: |   | L: 37<br>L: 27 <sup>4,</sup><br>L: 7"<br>L: 14<br>22" |      | R: 38 <sup>4/</sup> 8"<br>R: 27 <sup>4/</sup> 8"<br>R: 7"<br>R: 14 |





| Μ | F | Σ |
|---|---|---|
| 0 | 2 | 2 |

DESCRIPTION Specie: Gold oryx heifers

 Gender:
 Female

 ID:
 G2

 Microchip:
 7110407B61

 Age at auction:
 15mnths

 Horn length:
 L: 31<sup>4/</sup>8" R: 31

 Tip length:
 23

 Base:
 6<sup>4</sup>/8"

 Rings:
 10

 Tip to tip:
 18

 ID:
 G3

 Microchip:
 7110411F31

 Age at auction:
 14mnths

 Horn length:
 L: 31<sup>4/</sup><sub>8</sub>" R: 31<sup>4/</sup><sub>8</sub>"

 Tip length:
 21<sup>6/</sup><sub>8</sub>"

 Base:
 6

 Rings:
 6

 Tip to tip:
 18







| Μ | F | Σ |
|---|---|---|
| 1 | 0 | 1 |

| DESCRIPTION     |                         |
|-----------------|-------------------------|
| ID:             | Tumelo                  |
| Specie:         | Roan                    |
| Gender:         | Male                    |
| Sire:           | Butch 29"               |
| Dam:            | R5 24 <sup>4</sup> /8'' |
| Date of Birth:  | 2012/02/18              |
| Age at Auction: | 5                       |
| Microchip:      | 4C3D346B5A              |

#### MEASUREMENTS

Treve SAL

| Horn length: | L: 30 <sup>3</sup> /8" | R: 30%8"               |
|--------------|------------------------|------------------------|
| Tip Length:  | L: 21 <sup>4/</sup> 8" | R: 216/8"              |
| Base:        | L: 10 <sup>2</sup> /8" | R: 10 <sup>2</sup>