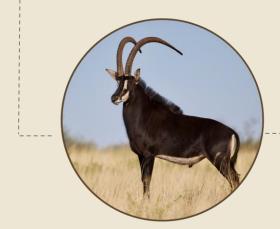

## Improve Your Herd! With The Genetics On Offer From These Magnificant Sable Bulls

SummerTime 52 6/8"

Warren 52"

BZN 51 6/8"

Otjiwa 51 4/8"

Hercules 50 6/8

Bismark 50 2/8"

Piet 53 6/8"

## Lot: 032 Hercules

"Hercules" P57 50 6/8" at 5y 5m

Sire: Piet 53 6/8"