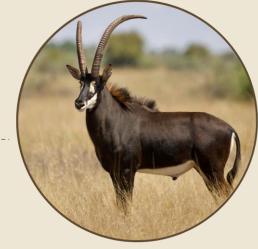

#### Sable Bulls On Auction

## Lot: 032 Hercules

"Hercules" P57 50 6/8" at 5y 5m

Sire: Piet 53 6/8"