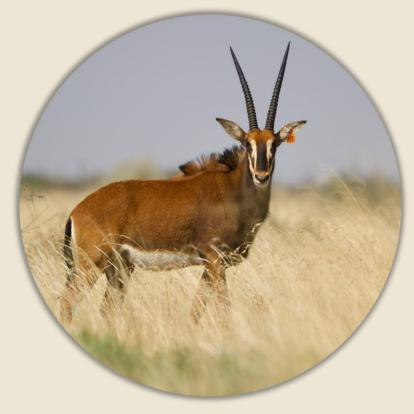

#### Lot: 020 Ivanka

"Ivanka" L539 32 2/8" at 5y 1m

Sire: Hercules 50 6/8"

Sire's Sire: Piet 53 6/8"

Certified In Calf To: Warren 52"

O928 20" at 21m

Sire: Gladiator 51"

Running With: Tequila 49"

### Lot: 022 0851

O851 24 4/8" at 2y 8m

Sire: Otjiwa 51 4/8"

Sire's Sire: Gladiator 51"

Certified In Calf To: Warren 52"