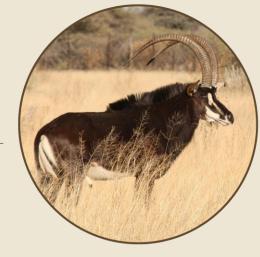

mmerTime 52 6/8"



Warren 52"



BZN 51 6/8"



Otjiwa 51 4/8"



Hercules 50 6/8



Bismark 50 2/8"



Piet 53 6/8"



Rapella 52 4/8"



Gladiator 51"



Charlie 51"



Namwala 50 4/8"



Flare 50 4/8"

# On Auction: 29 Sable Lots, Each Offering Outstanding Genetics

Click The Link/Image Below To Learn More About Auction Procedures:

By Victor Matfield

https://youtu.be/ozVBqw3SHNI



Presenting.

A Sneak Peek At The Genetics On Offer

#### Sable Bulls On Auction



## Lot: 031 Keixer







Sire: BZN 51 6/8"



## Lot: 032 Hercules



"Hercules" P57 50 6/8" at 5y 5m



Sire: Piet 53 6/8"

#### Sable Cows On Auction



#### Lot: 020 Ivanka



"Ivanka" L539 32 2/8" at 5y 1m



Sire: Hercules 50 6/8"



Sire's Sire: Piet 53 6/8"



Certified In Calf To: Warren 52"







O928 20" at 21m



Sire: Gladiator 51"



Running With: Tequila 49"

### Lot: 022 0851





O851 24 4/8" at 2y 8m



Sire: Otjiwa 51 4/8"



Sire's Sire: Gladiator 51"



Certified In Calf To: Warren 52"



## Lot: 023 *9810*



Y810 25 4/8" at 2y 9m



Sire: Explorer 48 5/8"



Certified In Calf To: SummerTime 52 6/8" Selling with SummerTime calf on foot.



#### Lot: 204 *98844*



B844 25" at 2y 5m



Sire: DoubleUp 48 3/8"



Sire's Sire: Piet 53 6/8"



Running With: Tequila 49"



#### Lot: 223 *98884*



B884 22 6/8" at 2y 2m



Sire: DoubleUp 48 3/8"



Sire's Sire: Piet 53 6/8"



Running With: Tequila 49"



## Lot: 247 0765



O765 25 6/8" at 3y 2m



Dam's Sire: Tequila 49"



Dam's Dam's Sire: Piet 53 6/8"



Sire: Black Jack 44 4/8"



Certified In Calf To: Warren 52"







Pink 18 21 6/8" (