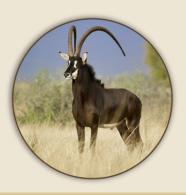

#### Sable Cows On Auction

#### Lot: 020 Ivanka

"Ivanka" L539 32 2/8" at 5y 1m

Sire: Hercules 50 6/8"

Sire's Sire: Piet 53 6/8"

Certified In Calf To: Warren 52"

O928 20" at 21m

Sire: Gladiator 51"

Running With: Tequila 49"