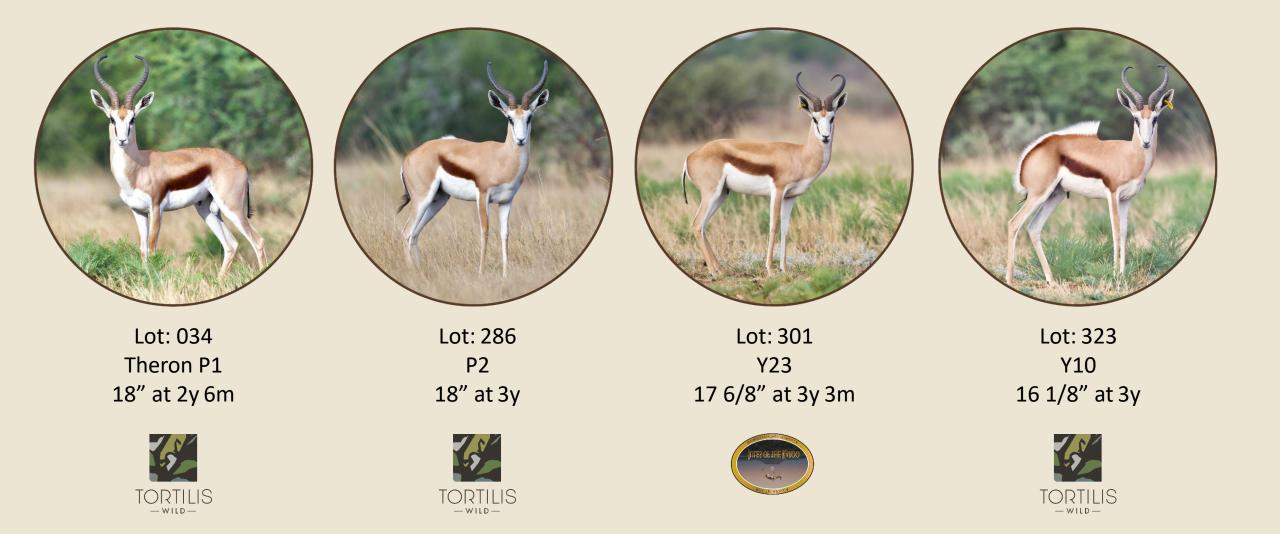

# PRESENTS

**Springbuck Lots On Auction** 

Online-Live Stream Auction: 13 February 2021 11H00

Timed Auction: 11-13 February 2021 08H00 (11 Feb.) – 17H00 (13 Feb.)



#### Click The Link/Image BelowTo Learn More About Auction Procedures: By VictorMatfield

https://youtu.be/ozVBqw3SHNI



Presenting.

## A Sneak Peek At The Genetics On Offer

#### **More Springbuck Lots on Auction**



#### 12" + Springbuck Lots on Auction









Lot: 017 Kalahari Springbuck Ewes 12"+



Lot: 018 Springbuck Ewes 12"+



Lot: 019 & 214 Springbuck Ewes 12"+



Lot: 267 & 275 Jules of The Karoo Genetics 0-12"



#### **11"+ Springbuck Lots on Auction**



Lot: 206 Springbuck Ewes 11"+





Lot: 233 Springbuck Ewes 11"+





Lot: 248 & 296 Springbuck Ewes 10"+ & 11"+



### **Click The Link Below To View Full Catalogue**



#### https://www.paperturnview.com/?pid=MTM130965&v=1.5

Transport:

Costs for transport of goods will be for the Owner/Seller's account in the following circumstances (excluding all Tswalu lots on auction):

1. Where any one Buyer purchases goods in excess of R200 000 (excluding VAT) from any one Seller, and the delivery address is within 200km from the Sellers prope