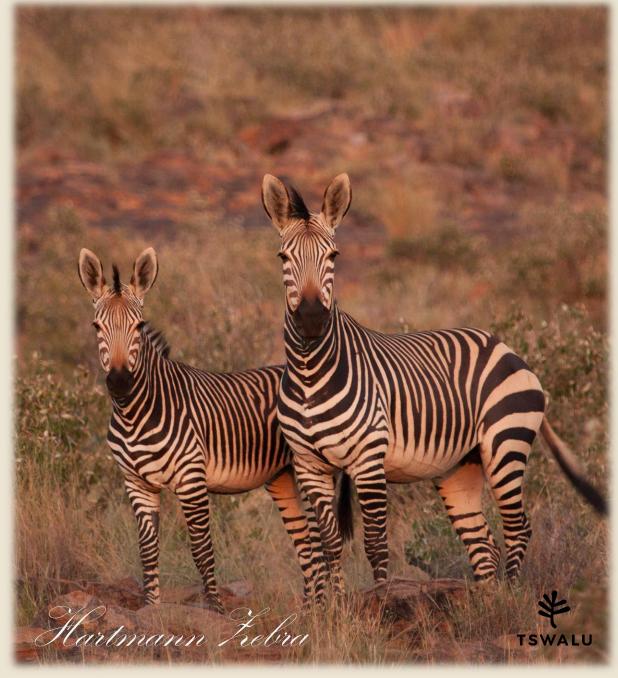

# On Auction: 16 Tswalu Burchell & Hartmann Zebra Lots

Group sizes are based on an average family group size. The size of the family group may vary but complete family units will be caught during the annual game capture operation in May 2021. The buyer will, therefor need to accept a change of +/-2 animals

| LOT 216 | LOT 242 | LOT 262 | LOT 299 |
|---------|---------|---------|---------|
| LOT 217 | LOT 245 | LOT 268 | LOT 306 |
| LOT 224 | LOT 252 | LOT 278 | LOT 308 |
| LOT 236 | LOT 253 | LOT 287 | LOT 316 |