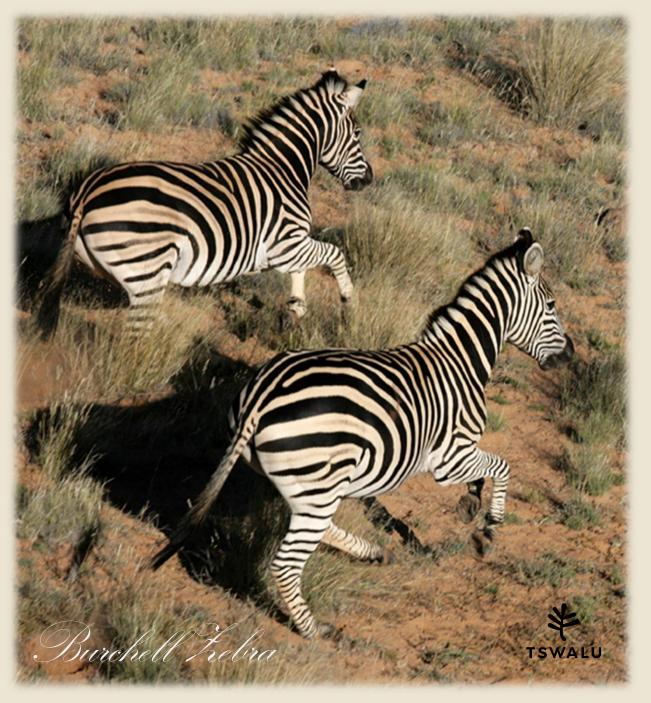

# On Auction: 16 Tswalu Burchell & Hartmann Zebra Lots

Group sizes are based on an average family group size. The size of the family group may vary but complete family units will be caught during the annual game capture operation in May 2021. The buyer will, therefor need to accept a change of +/-2 animals

| LOT 216 | LOT 242 | LOT 262 | LOT 299 |
|---------|---------|---------|---------|
| LOT 217 | LOT 245 | LOT 268 | LOT 306 |
| LOT 224 | LOT 252 | LOT 278 | LOT 308 |
| LOT 236 | LOT 253 | LOT 287 | LOT 316 |