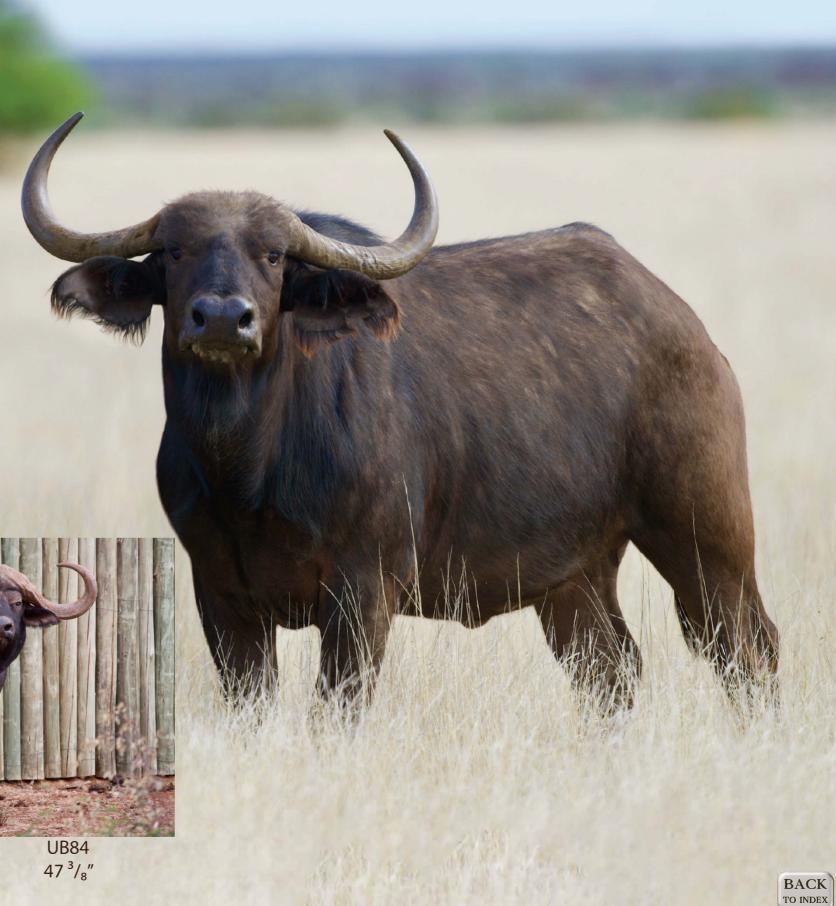

#### **MEASUREMENTS:**

Rowland Ward:  $34 \frac{2}{8}$ "

Tip to tip: 67"

Inner tip to tip:  $24 \frac{4}{8}$ "

Pregnancy status: TBC

Running with: 47 3/8" UB84

Date available: Immediately

### **STOMPIE**

One of the most notorious breeding buffalo bulls in the industry

From the farm Elandsdrif and the Bill Venter herd

UB 84  $-47^{3}/8$ "