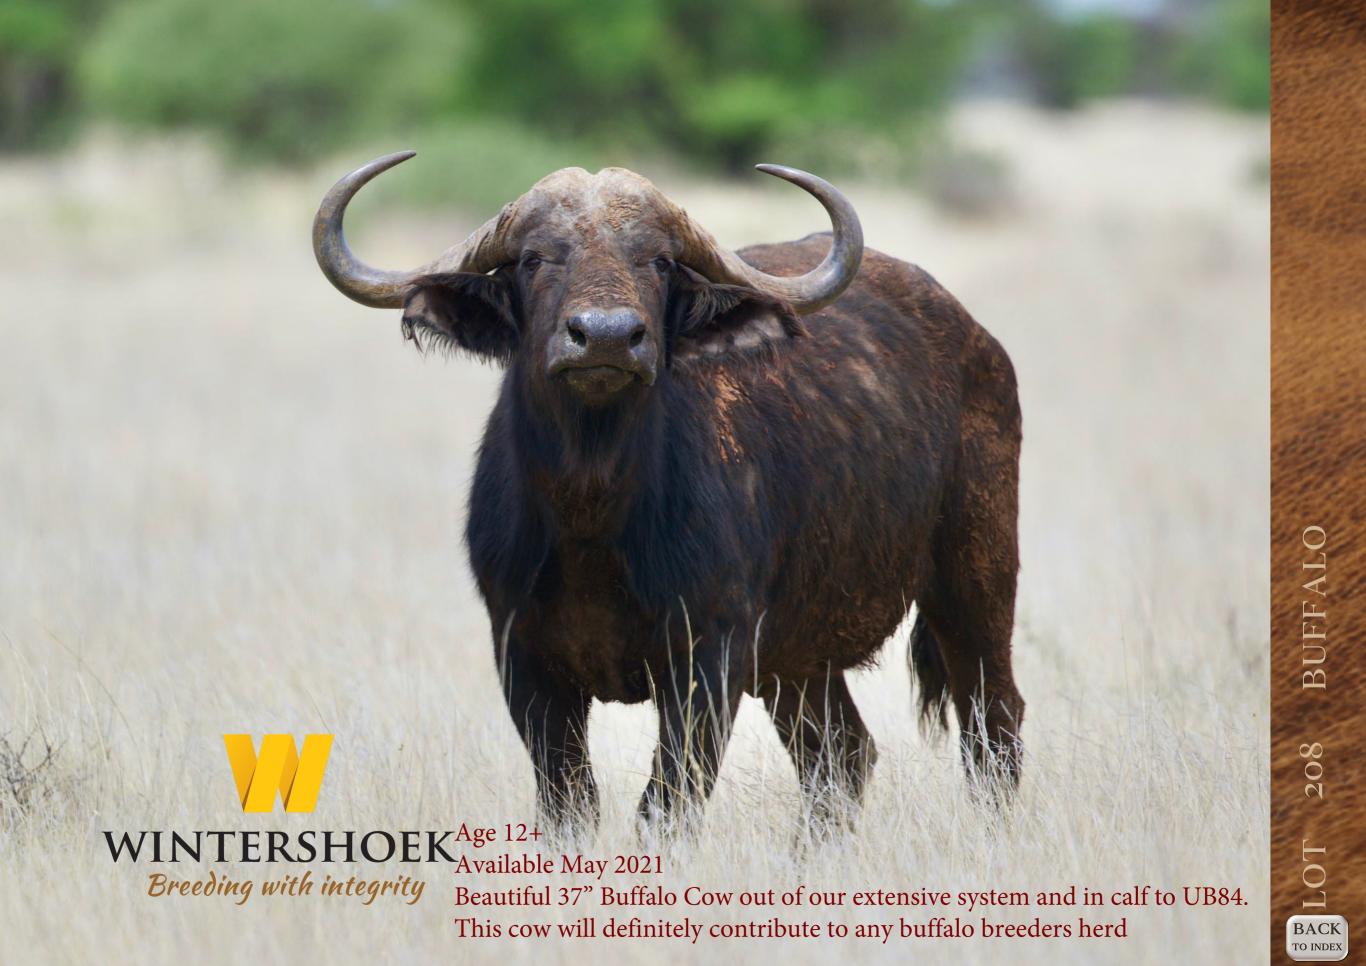

### BHEKIFA - 51"

One of the first members to the 50" Club

One of the earliest buffalo bulls to measure 51"

**Thaba Tholo Genetics** 

U235 – 30  $^4/_8$ "+ Dam to Samubru Lot 27

WINTERSHOEK Date available May 2021 don't miss this opportunity. This 37" cow is sired by 51" El Toro and Breeding with integrity dam is a 30" cow. This cow will be in calf to UB84