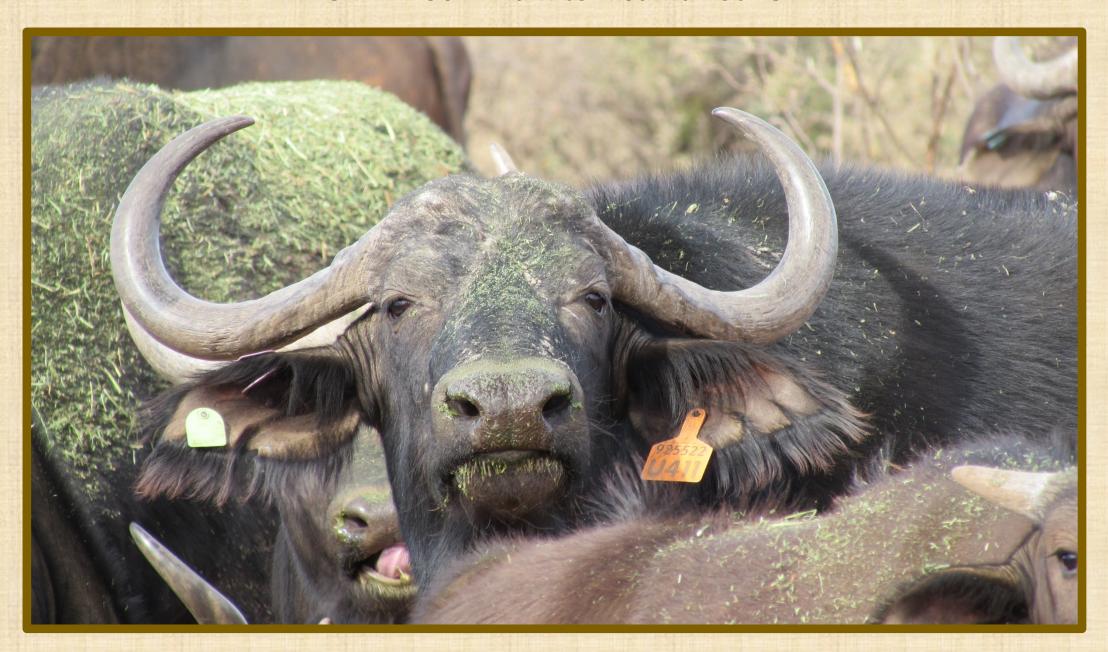

Dam U411

| M | F | Σ |
|---|---|---|
| 0 | 1 | 1 |

Name: Kisumu Tag No: O 2020

Microchip: 900032001925526

Area: Kimberley Age category: Adult

**MEASUREMENTS:** 

Rowland Ward: 37 4/8"
Tip to tip: 85 6/8"
Inner tip to tip: 17 4/8"
Pregnancy status: TBC

## U411 – 30"+ Dam to Kisumu Lot 28

| M | F | Σ |
|---|---|---|
| 0 | 1 | 1 |

Name: Nakuru Tag No: O420

Microchip: 4A65352275
Area: Kimberley
Age category: Adult

Age category: Adul Pregnancy status: TBC