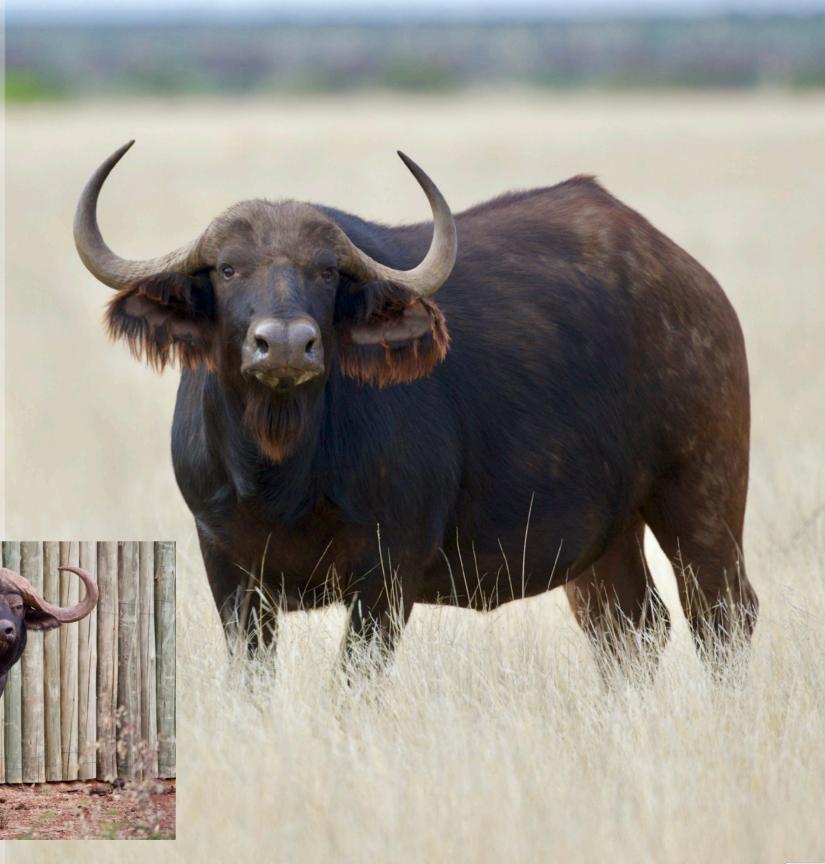

### BHEKIFA - 51"

One of the first members to the 50" Club

One of the earliest buffalo bulls to measure 51"

**Thaba Tholo Genetics** 

U235 – 30  $^4/_8$ "+ Dam to Samubru Lot 27

WINTERSHOEK Date available May 2021 don't miss this opportunity. This 37" cow is sired by 51" El Toro and Breeding with integrity dam is a 30" cow. This cow will be in calf to UB84