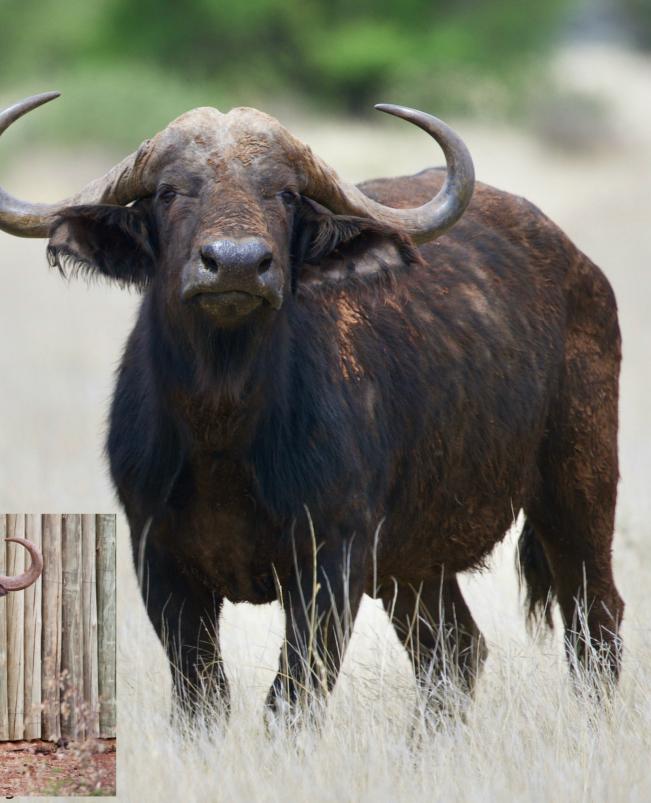

## U404 – 31" Dam to Manyoni Lot 246

WINTERSHOEK

Breeding with integrity

Dam U233 - 31" / Sired Stompie Pic transferred 4 January 2021

Available May 2021

This beautiful young cow is sired by the legendary Stompie and 31" Cow and will be in calf to UB 84