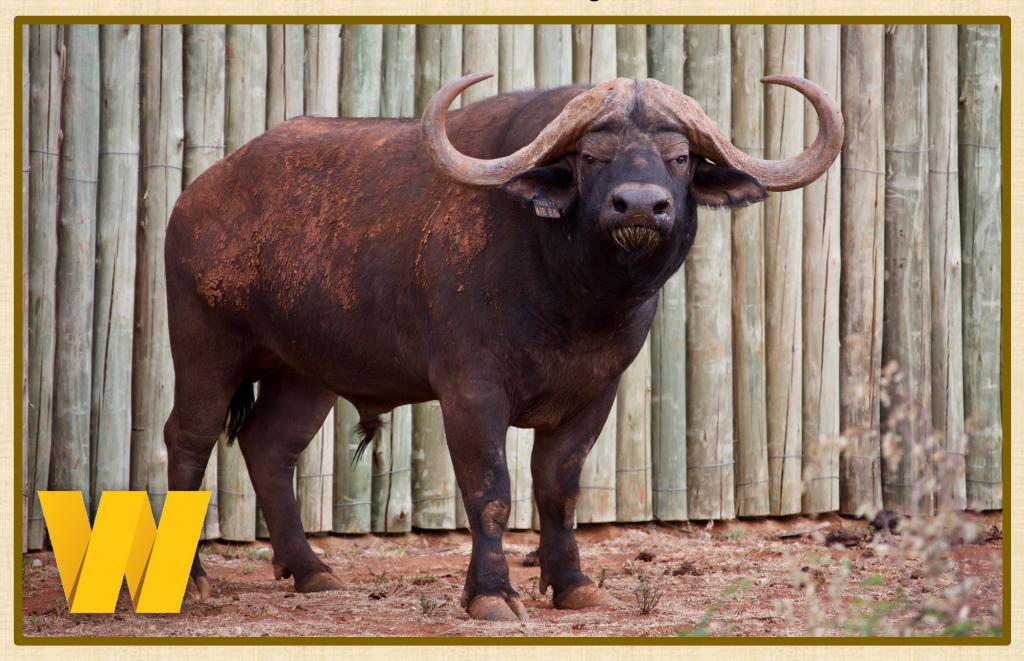

### **STOMPIE**

One of the most notorious breeding buffalo bulls in the industry

From the farm Elandsdrif and the Bill Venter herd

BACK TO INDEX

| M | F | Σ |
|---|---|---|
| 0 | 1 | 1 |

Name: Samburu Tag No: G U237

### **STOMPIE**

One of the most notorious breeding buffalo bulls in the industry

From the farm Elandsdrif and the Bill Venter herd

### **STOMPIE**

One of the most notorious breeding buffalo bulls in the industry

From the farm Elandsdrif and the Bill Venter herd

UB 84  $-47^{3}/8$ "