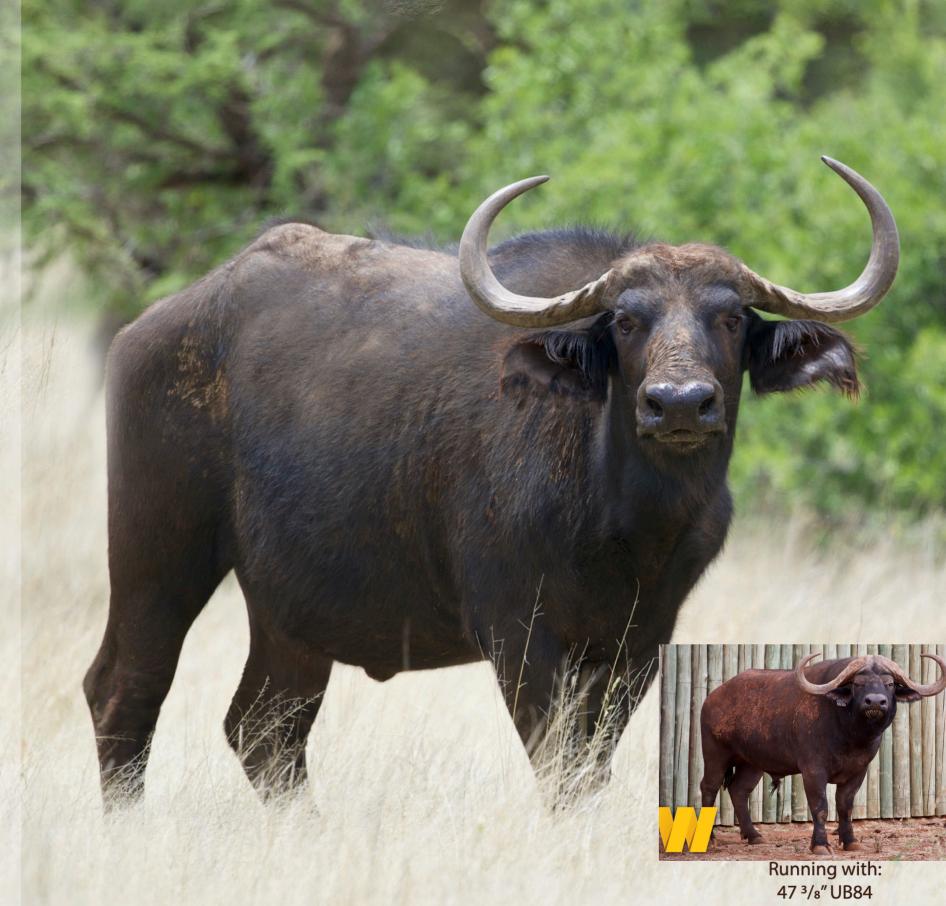

### **STOMPIE**

One of the most notorious breeding buffalo bulls in the industry

From the farm Elandsdrif and the Bill Venter herd

BACK TO INDEX

| M | F | Σ |
|---|---|---|
| 0 | 1 | 1 |

Name: Samburu Tag No: G U237

Microchip: 900032001925408

Area: Kimberley
Age category: Adult

**MEASUREMENTS:** 

Rowland Ward:  $34 \frac{4}{8}$ "
Tip to tip:  $66 \frac{4}{8}$ "
Inner tip to tip:  $27 \frac{2}{8}$ "
Pregnancy status: TBC

Running with: 47 3/8" UB84

Date available: Immediately