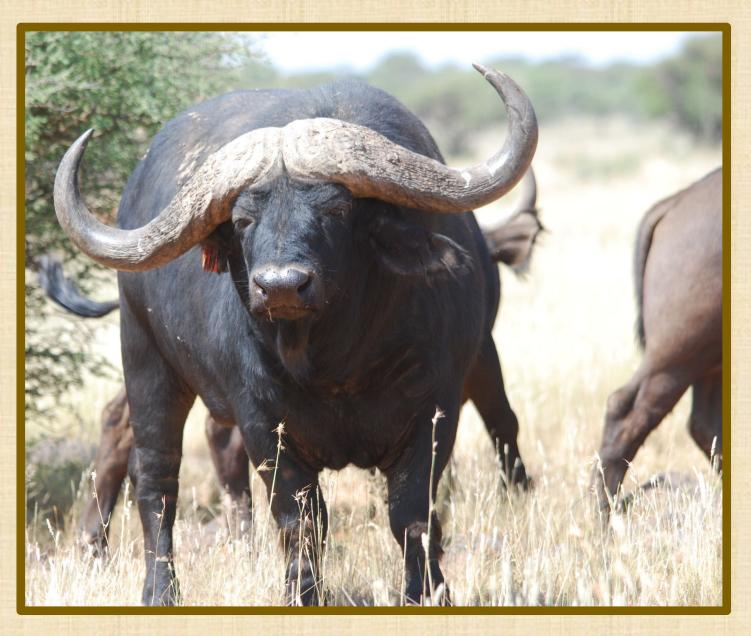

### BHEKIFA - 51"

One of the first members to the 50" Club

One of the earliest buffalo bulls to measure 51"

**Thaba Tholo Genetics** 

U235 – 30  $^4/_8$ "+ Dam to Samubru Lot 27

WINTERSHOEK Date available May 2021 don't miss this opportunity. This 37" cow is sired by 51" El Toro and Breeding with integrity dam is a 30" cow. This cow will be in calf to UB84

Dam U411

| M | F | Σ |
|---|---|---|
| 0 | 1 | 1 |

Name: Kisumu Tag No: O 2020

Microchip: 900032001925526

Area: Kimberley Age category: Adult

**MEASUREMENTS:** 

Rowland Ward: 37 4/8"
Tip to tip: 85 6/8"
Inner tip to tip: 17 4/8"
Pregnancy status: TBC

Running with: 47 3/8" UB84

Date available: Immediately