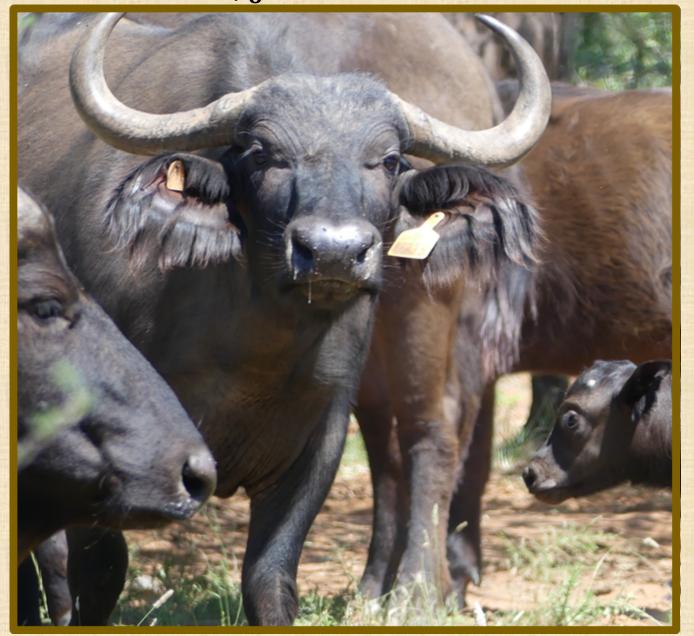

| M | F | Σ |
|---|---|---|
| 0 | 1 | 1 |

Name: Mwingi Tag No: G U200

Microchip: 900032001925371

Area: Kimberley Age catogory: Adult

#### **MEASUREMENTS:**

Rowland Ward:  $34 \frac{2}{8}$ "

Tip to tip: 67"

Inner tip to tip:  $24 \frac{4}{8}$ "

Pregnancy status: TBC

Running with: 47 3/8" UB84

Date available: Immediately