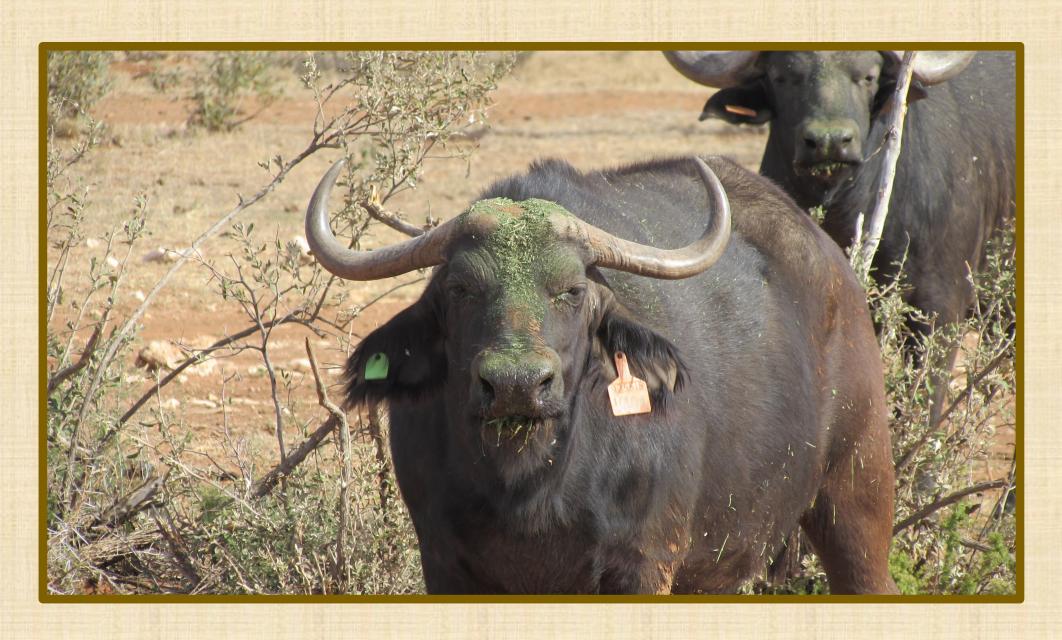

## U411 – 30"+ Dam to Kisumu Lot 28

| M | F | Σ |
|---|---|---|
| 0 | 1 | 1 |

Name: Nakuru Tag No: O420

Microchip: 4A65352275
Area: Kimberley
Age category: Adult

Age category: Adul Pregnancy status: TBC

#### **MEASUREMENTS:**

Rowland Ward: 37"
Tip to tip: 75"
Inner tip to tip: 22 6/8"

Running with: 47 3/8" UB84

Date available: Immediately

| M | F | Σ |
|---|---|---|
| 0 | 1 | 1 |

Tag No: OGO Name: Manyoni