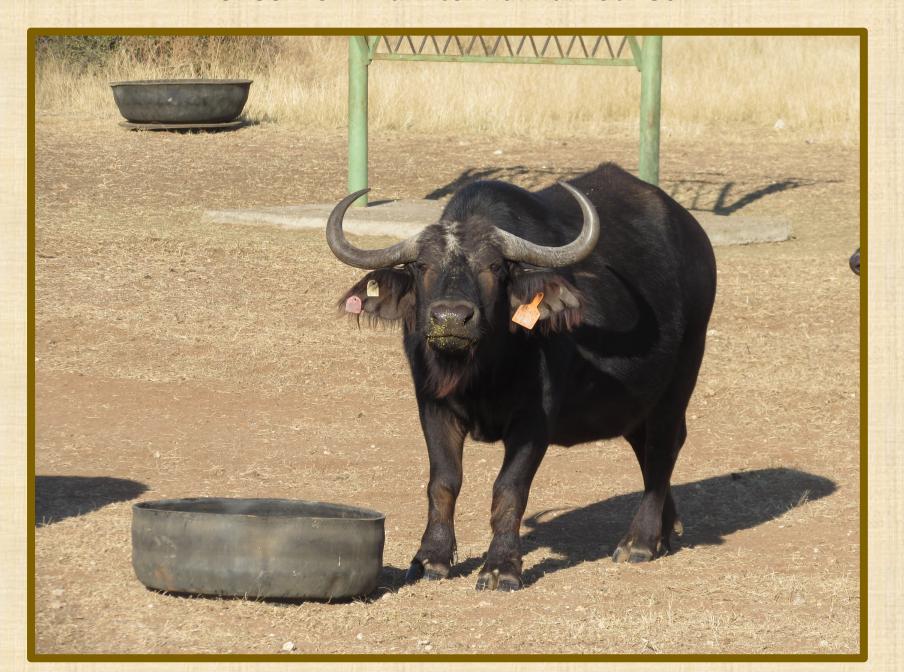

### **STOMPIE**

One of the most notorious breeding buffalo bulls in the industry

From the farm Elandsdrif and the Bill Venter herd

BACK TO INDEX

| M | F | Σ |
|---|---|---|
| 0 | 1 | 1 |

Name: Samburu Tag No: G U237