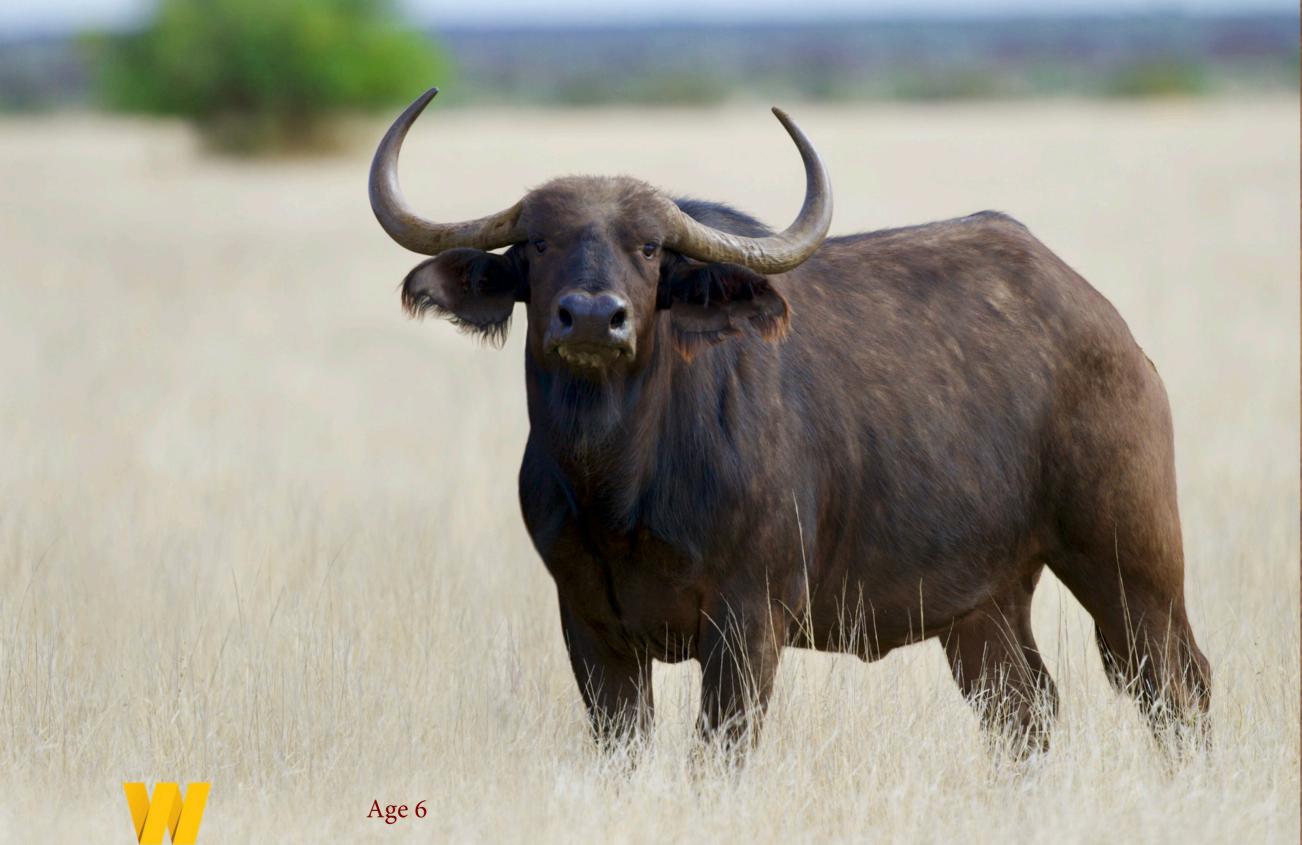

| M | F | Σ |
|---|---|---|
| 0 | 1 | 1 |

Name: Mwingi Tag No: G U200

Microchip: 900032001925371

Area: Kimberley Age catogory: Adult