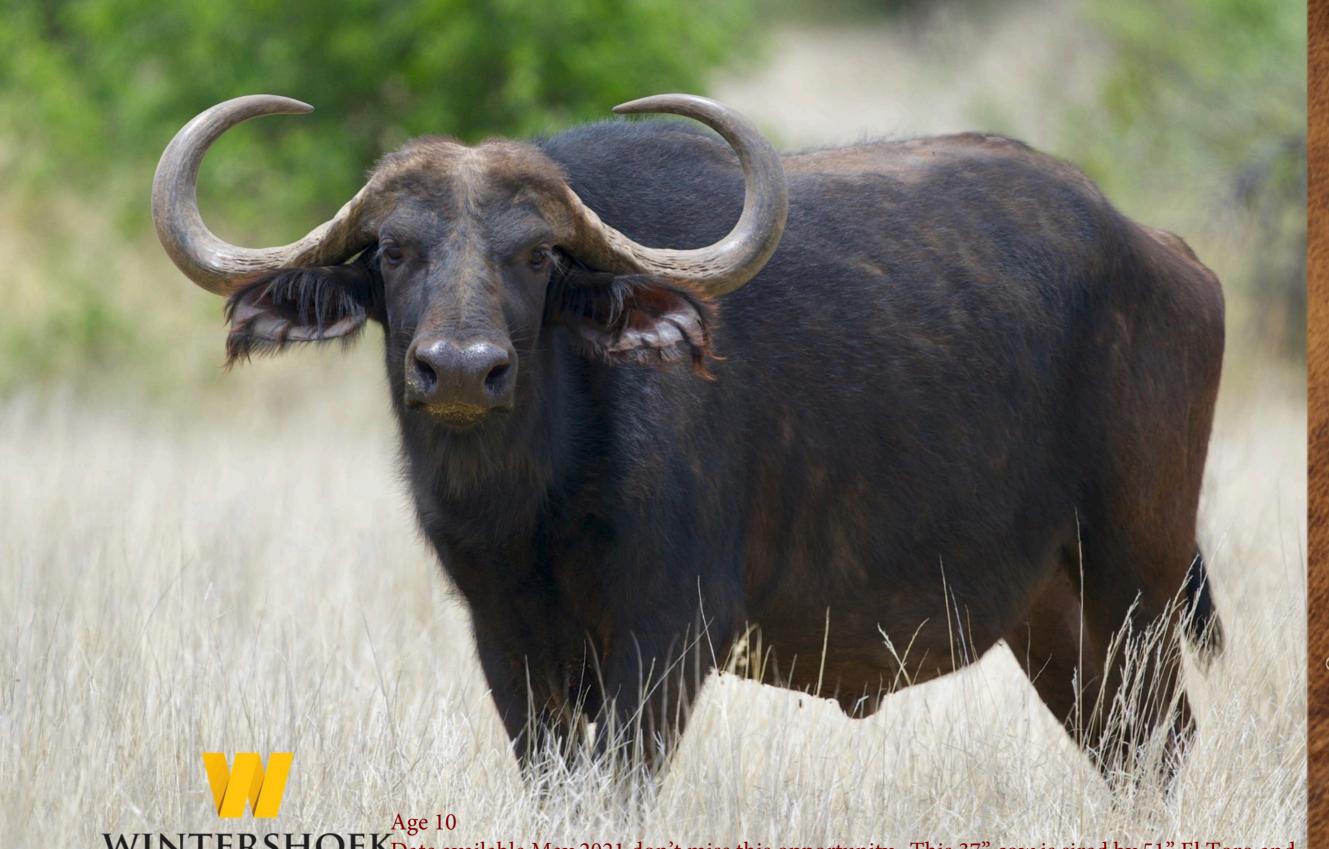

### BHEKIFA - 51"

One of the first members to the 50" Club

One of the earliest buffalo bulls to measure 51"

**Thaba Tholo Genetics** 

U235 – 30  $^4/_8$ "+ Dam to Samubru Lot 27

WINTERSHOEK Date available May 2021 don't miss this opportunity. This 37" cow is sired by 51" El Toro and Breeding with integrity dam is a 30" cow. This cow will be in calf to UB84