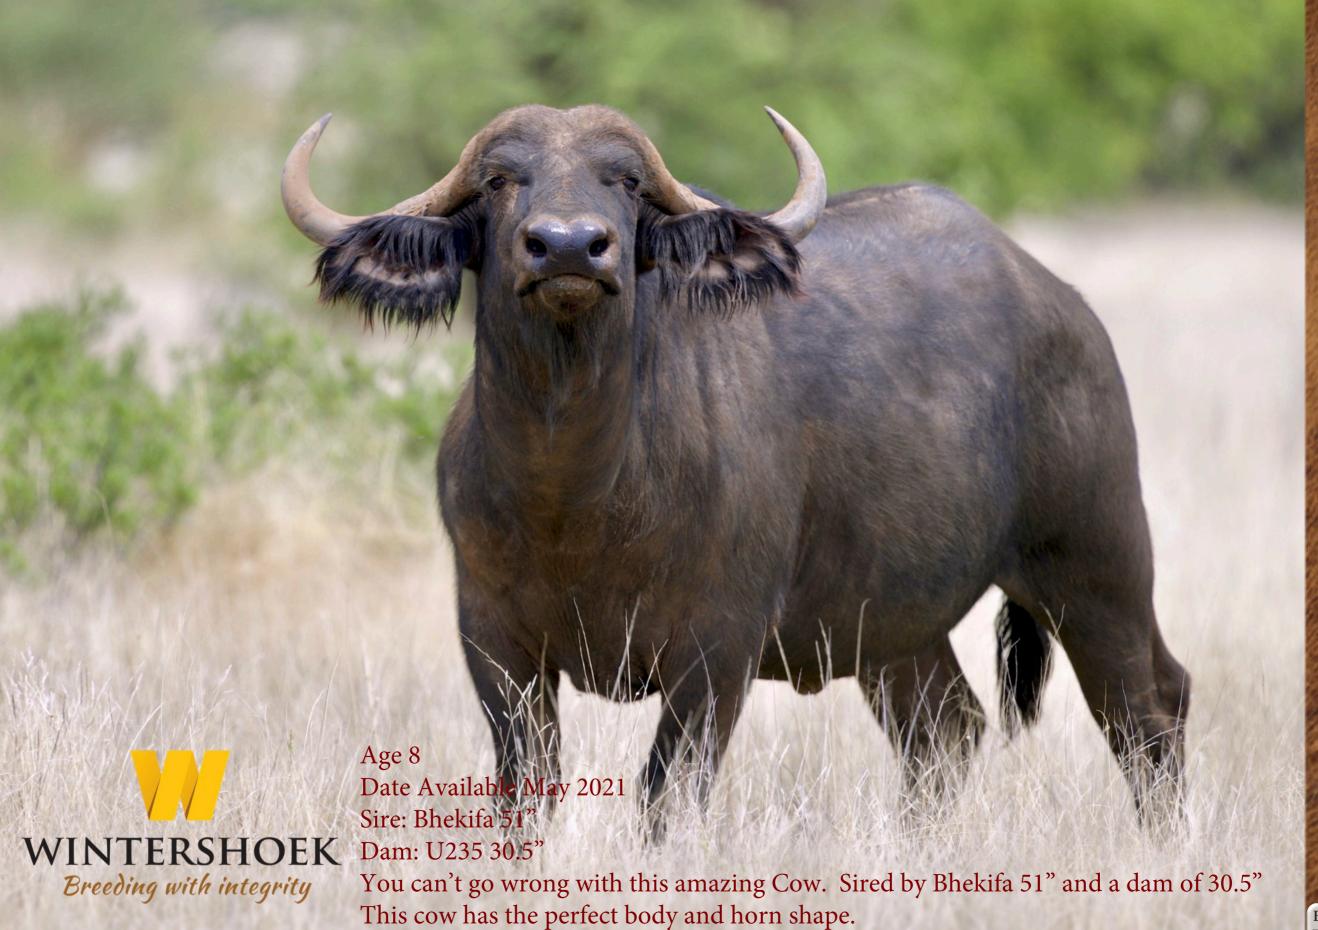

### BHEKIFA - 51"

One of the first members to the 50" Club

One of the earliest buffalo bulls to measure 51"

**Thaba Tholo Genetics** 

U235 – 30  $^4/_8$ "+ Dam to Samubru Lot 27

WINTERSHOEK Date available May 2021 don't miss this opportunity. This 37" cow is sired by 51" El Toro and Breeding with integrity dam is a 30" cow. This cow will be in calf to UB84