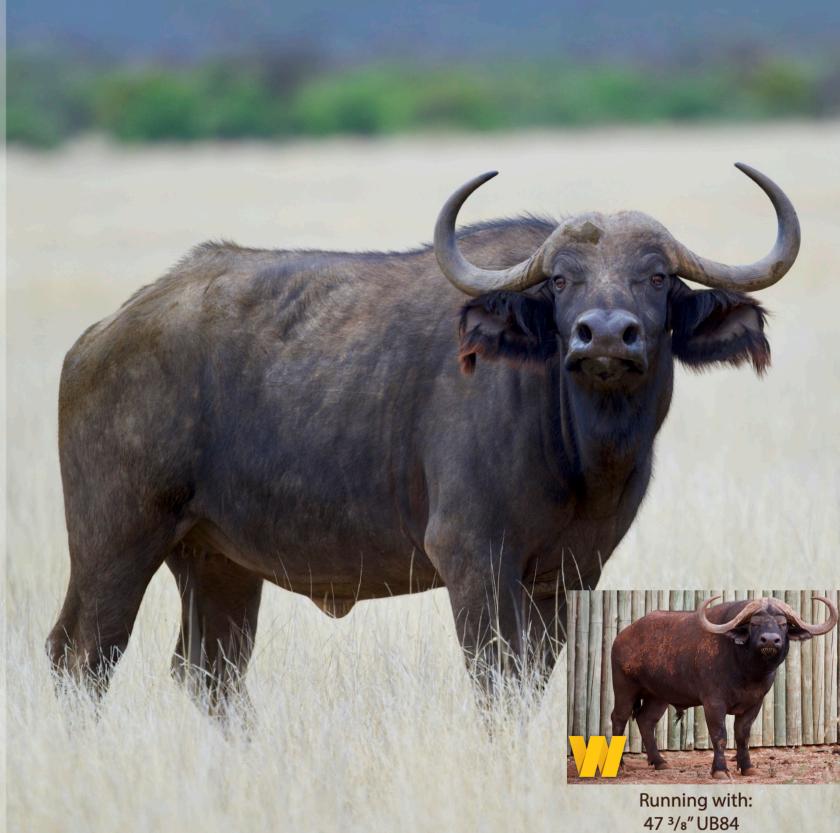

#### **MEASUREMENTS:**

Rowland Ward:  $34 \frac{2}{8}$ "

Tip to tip: 67"

Inner tip to tip:  $24 \frac{4}{8}$ "

Pregnancy status: TBC

Running with: 47 3/8" UB84

Date available: Immediately