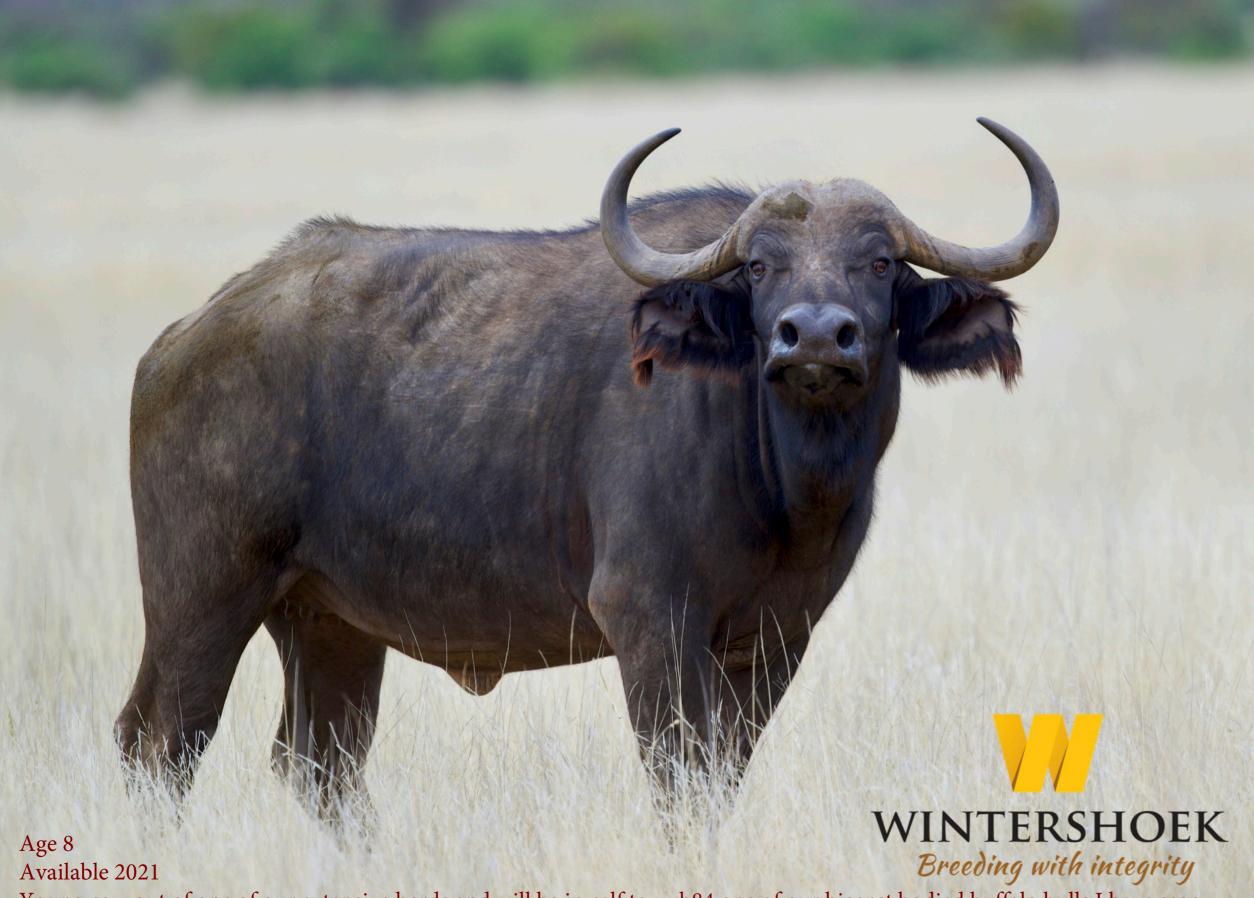

13 February 2021 Online - Live Stream and Timed Auction 11hoo

WINTERSHOEK
Breeding with integrity

Beautiful cow still with a lot of horn growth in her. Sired by the legendary Stompie (UB300) and in calf to UB84 - Available in May 2021

| M | F | Σ |
|---|---|---|
| 0 | 1 | 1 |

Name: Mwingi Tag No: G U200

Microchip: 900032001925371

Area: Kimberley Age catogory: Adult